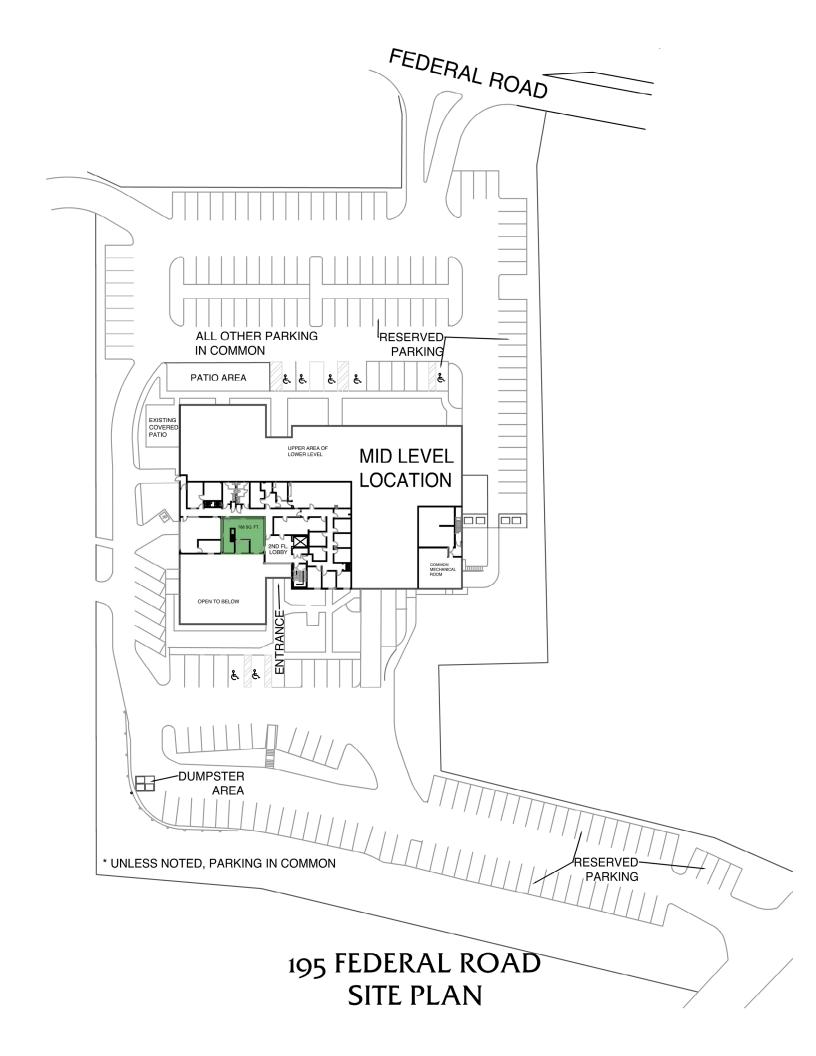

#### **PROPERTY DESCRIPTION - PRIME RT. 7 LOCATION!**

Recently updated office suite on RT. 7 with fresh paint and new tile floor. Layout: Large room with private office. Easy to access to I-84.

Be Neighbors with Maggie McFlys, AutoZone, Iron Factory Gym and Salon Centric!

MICK CONSALVO Broker 203.241.5188 mconsalvo@towercorp.com

MICHAEL DIMYAN Broker 203.948.2891 mdimyan@towercorp.com

195 FEDERAL ROAD SUITE 3A