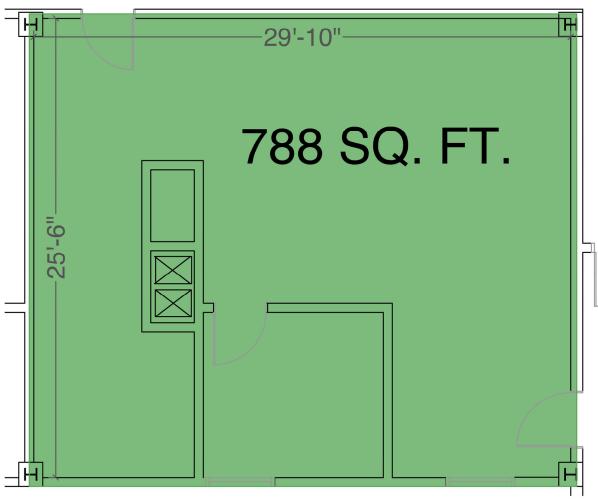

#### **PROPERTY DESCRIPTION - PRIME RT. 7 LOCATION!**

Recently updated office suite on RT. 7 with fresh paint and new tile floor. Layout: Large room with private office. Easy to access to I-84.

Be Neighbors with Maggie McFlys, AutoZone, Iron Factory Gym and Salon Centric!

### **PROPERTY HIGHLIGHTS**

- Gas Heat
- Central AC
- · City Water, Sewer and Gas
- C-1 Zone (Neighborhood Commercial)
- Common Baths

| OFFERING SUMMARY |                   |
|------------------|-------------------|
| Lease Rate:      | \$925 + Utilities |
| Available SF:    | +/- 788 SF        |