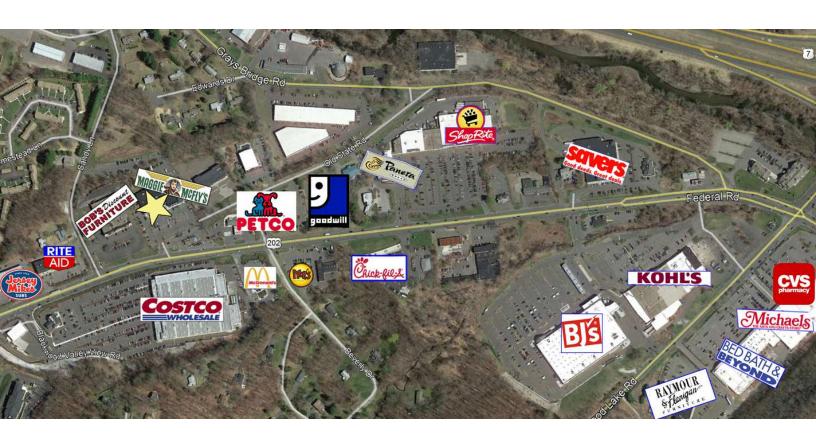

#### **PROPERTY DESCRIPTION - PRIME RT. 7 LOCATION!**

Recently updated office suite on RT. 7 with fresh paint and new tile floor. Layout: Large room with private office. Easy to access to I-84.

Be Neighbors with Maggie McFlys, AutoZone, Iron Factory Gym and Salon Centric!