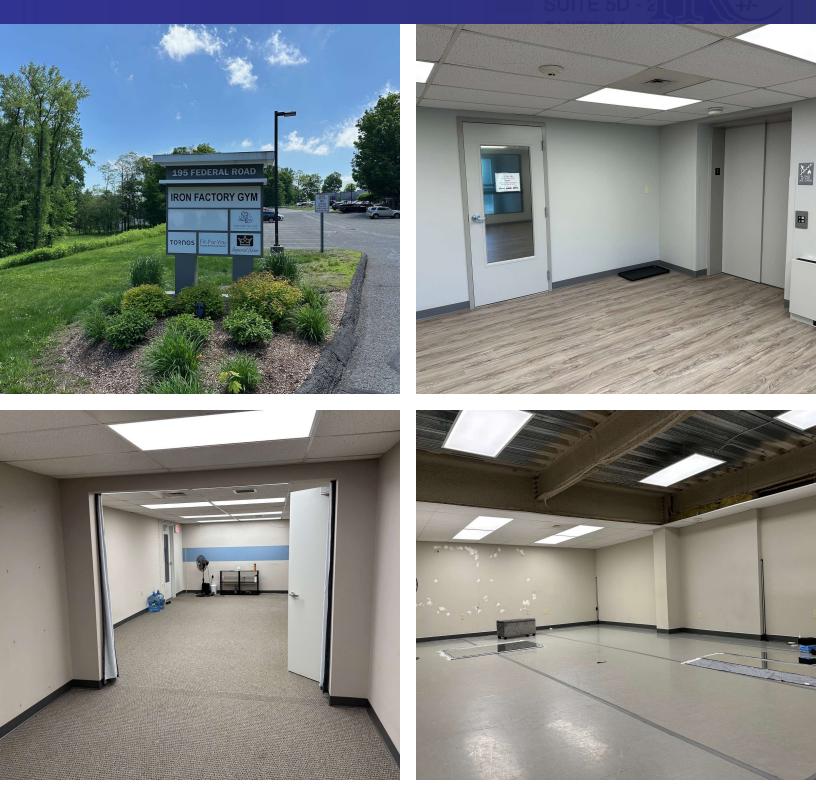

| Lease Rate:                             | \$1,800/month<br>+ utilities |  |  |
| Available SF:                           | 1,269 SF                     |  |  |
| Building Size:                          | 10,000 SF                    |  |  |
|                                         |                              |  |  |

| DEMOGRAPHICS      | 1 MILE    | 5 MILES  | 10 MILES  |
|-------------------|-----------|----------|-----------|
| Total Households  | 1,056     | 38,072   | 83,387    |
| Total Population  | 2,745     | 103,527  | 229,424   |
| Average HH Income | \$130,655 | \$92,939 | \$104,093 |



MICK CONSALVO Broker

mconsalvo@towercorp.com

203.241.5188



MICHAEL DIMYAN Broker 203.948.2891

mdimyan@towercorp.com



### ADDITIONAL PHOTOS

# FOR LEASE // OFFICE/MEDICAL/WELLNESS





MICK CONSALVO Broker 203.241.5188

mconsalvo@towercorp.com



MICHAEL DIMYAN Broker 203.948.2891 mdimyan@towercorp.com







LOCATION MAP

### FOR LEASE // OFFICE/MEDICAL/WELLNESS





MICK CONSALVO Broker 203.241.5188 mconsalvo@towercorp.com



MICHAEL DIMYAN Broker 203.948.2891 mdimyan@towercorp.com



# FOR LEASE // OFFICE/MEDICAL/WELLNESS



| POPULATION           | 1 MILE | 5 MILES | 10 MILES |
|----------------------|--------|---------|----------|
| Total Population     | 2,745  | 103,527 | 229,424  |
| Average Age          | 41.1   | 38.6    | 39.7     |
| Average Age (Male)   | 37.3   | 37.7    | 38.8     |
| Average Age (Female) | 44.0   | 39.3    | 40.5     |

| HOUSEHOLDS & INCOME | 1 MILE    | 5 MILES   | 10 MILES  |
|---------------------|-----------|-----------|---------