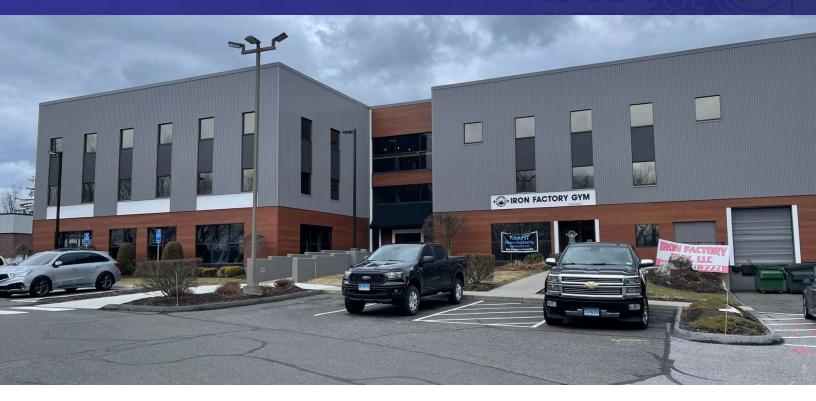

### **PROPERTY DESCRIPTION - PRIME RT. 7 LOCATION!**

Former Pilates Studio. This Space has an Open Floor Plan. Ideal for any Office, Medical, or Individual Training Use! Building Offers Common Baths. Property Has Easy Access to Rt.7 and I-84!

Be Neighbors with Maggie McFlys, AutoZone, Iron Factory Gym and Salon Centric!