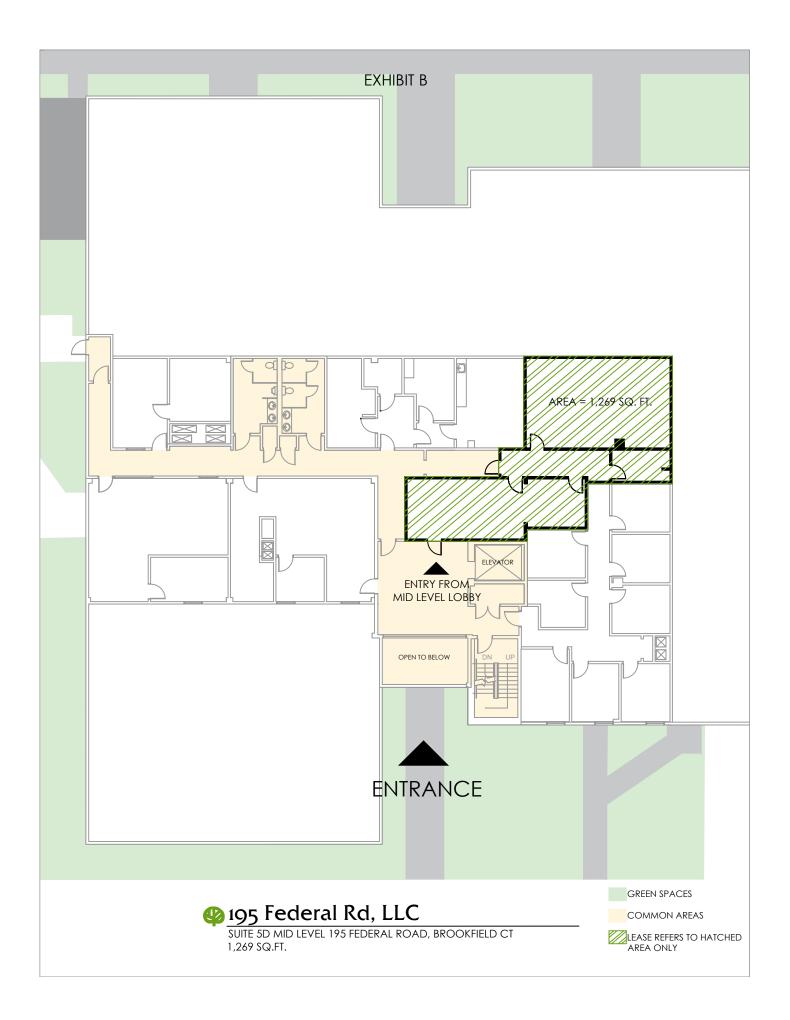

#### **PROPERTY HIGHLIGHTS**

- Gas Heat
- Central AC
- City Water, Sewer and Gas
- C-1 Zone (Neighborhood Commercial)
- Common Baths

| 195 FEDERAL RD, STE 206, BROOKFIELD, CT |                              |  |  |
|-----------------------------------------|------------------------------|--|--|
| Lease Rate:                             | \$1,800/month<br>+ utilities |  |  |
| Available SF:                           | 1,269 SF                     |  |  |
| Building Size:                          | 10,000 SF                    |  |  |
|                                         |                              |  |  |