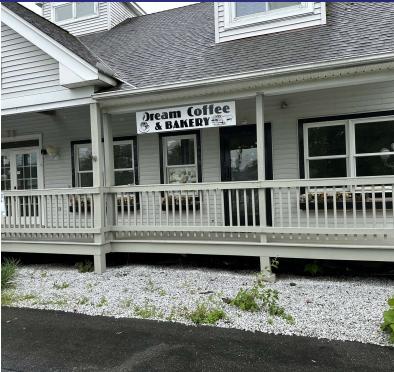

#### PROPERTY DESCRIPTION

Brand new from top to bottom less three years ago. Space offers front porch, parking, two renovated baths and storage. Please contact Michael Dimyan or Mick Consalvo for more information!

#### **PROPERTY HIGHLIGHTS**

- TCD (Town Center District)
- Fully Renovated Three Years Ago
- · Clean and Bright Space Ideal for any Retail/Office Space
- Former used as a Bakery Space
- Retail Parking in Front, Employee Parking in Rear
- Two Baths
- Road Signage
- Easy Access to Rt. 7 & I-84