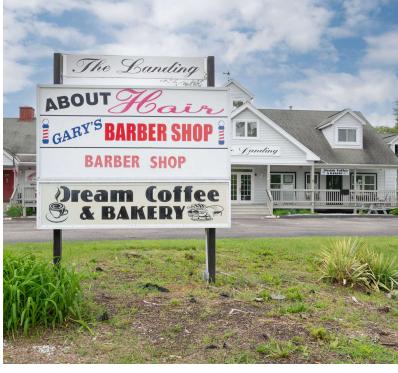

#### PROPERTY DESCRIPTION

Brand new from top to bottom less three years ago. Space offers front porch, parking, two renovated baths and storage. Please contact Michael Dimyan or Mick Consalvo for more information!

#### **PROPERTY HIGHLIGHTS**

- TCD (Town Center District)
- Fully Renovated Three Years Ago
- · Clean and Bright Space Ideal for any Retail/Office Space
- Former used as a Bakery Space
- Retail Parking in Front, Employee Parking in Rear
- Two Baths
- Road Signage
- Easy Access to Rt. 7 & I-84

| 18 OLD RT. 7, BROOKFIELD, CT |                                      |  |  |  |
|------------------------------|--------------------------------------|--|--|--|
| Lease Rate:                  | \$1,800/month (Gross) +<br>Utilities |  |  |  |
| Available SF:                | 1,000 SF                             |  |  |  |