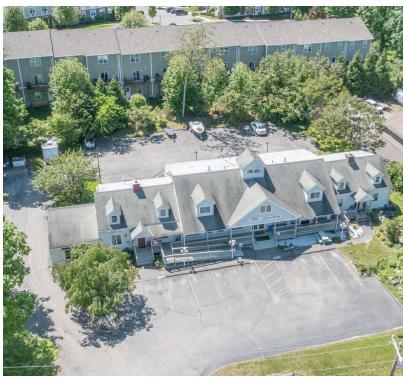

#### **PROPERTY HIGHLIGHTS**

- TCD (Town Center District)
- Fully Renovated Three Years Ago
- · Clean and Bright Space Ideal for any Retail/Office Space
- Former used as a Bakery Space
- Retail Parking in Front, Employee Parking in Rear
- Two Baths
- Road Signage
- Easy Access to Rt. 7 & I-84

| 18 OLD RT. 7, BROOKFIELD, CT |                                      |  |  |  |
|------------------------------|--------------------------------------|--|--|--|
| Lease Rate:                  | \$1,800/month (Gross) +<br>Utilities |  |  |  |
| Available SF:                | 1,000 SF                             |  |  |  |