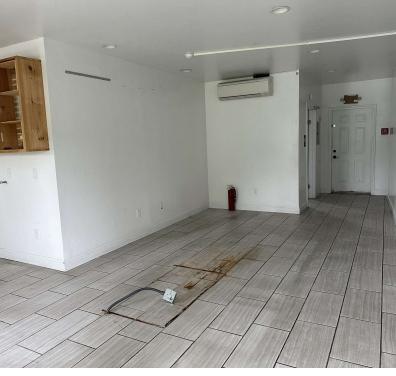

#### PROPERTY DESCRIPTION

Brand new from top to bottom less three years ago. Space offers front porch, parking, two renovated baths and storage. Please contact Michael Dimyan or Mick Consalvo for more information!

#### **PROPERTY HIGHLIGHTS**

- TCD (Town Center District)
- Fully Renovated Three Years Ago
- · Clean and Bright Space Ideal for any Retail/Office Space
- Former used as a Bakery Space
- Retail Parking in Front, Employee Parking in Rear
- Two Baths
- Road Signage
- Easy Access to Rt. 7 & I-84