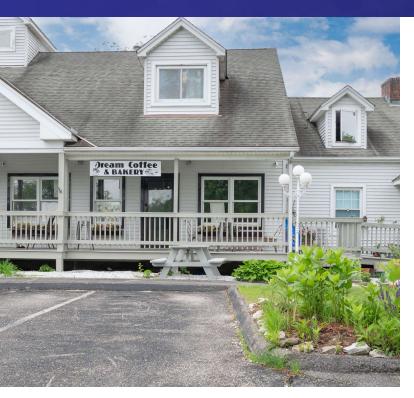

#### PROPERTY DESCRIPTION

Brand new from top to bottom less three years ago. Space offers front porch, parking, two renovated baths and storage. Please contact Michael Dimyan or Mick Consalvo for more information!

#### **PROPERTY HIGHLIGHTS**

- TCD (Town Center District)
- Fully Renovated Three Years Ago
- · Clean and Bright Space Ideal for any Retail/Office Space
- Former used as a Bakery Space
- Retail Parking in Front, Employee Parking in Rear
- Two Baths
- Road Signage
- Easy Access to Rt. 7 & I-84

| 18 OLD RT. 7, BROOKFIELD, CT |                                      |  |  |  |
|------------------------------|--------------------------------------|--|--|--|
| Lease Rate:                  | \$1,800/month (Gross) +<br>Utilities |  |  |  |
| Available SF:                | 1,000 SF                             |  |  |  |