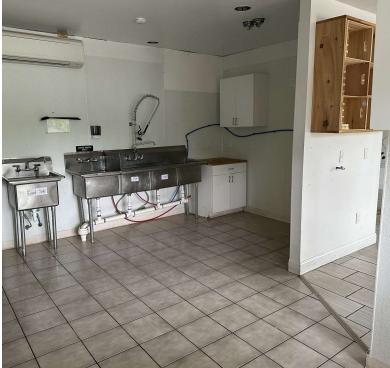

#### PROPERTY DESCRIPTION

Brand new from top to bottom less three years ago. Space offers front porch, parking, two renovated baths and storage. Please contact Michael Dimyan or Mick Consalvo for more information!

#### **PROPERTY HIGHLIGHTS**

- TCD (Town Center District)
- Fully Renovated Three Years Ago
- · Clean and Bright Space Ideal for any Retail/Office Space
- Former used as a Bakery Space
- Retail Parking in Front, Employee Parking in Rear
- Two Baths
- Road Signage
- Easy Access to Rt. 7 & I-84