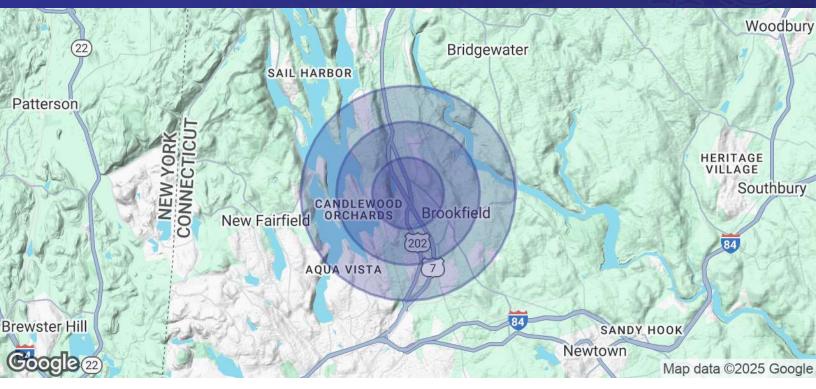

| DEMOGRAPHICS      | 1 MILE    | 2 MILES   | 3 MILES   |
|-------------------|-----------|-----------|-----------|
| Total Households  | 1,111     | 4,570     | 9,178     |
| Total Population  | 2,956     | 11,228    | 21,797    |
| Average HH Income | \$117,635 | \$133,728 | \$129,305 |

| POPULATION           | 1 MILE | 2 MILES | 3 MILES |
|----------------------|--------|---------|---------|
| Total Population     | 2,956  | 11,228  | 21,797  |
| Average Age          | 41.1   | 43.7    | 44.4    |
| Average Age (Male)   | 40.2   | 41.9    | 43.6    |
| Average Age (Female) | 40.9   | 43.6    | 43.9    |

| HOUSEHOLDS & INCOME | 1 MILE    | 2 MILES   | 3 MILES   |
|---------------------|-----------|-----------|-----------|
| Total Households    | 1,111     | 4,570     | 9,178     |
| # of Persons per HH | 2.7       | 2.5       | 2.4       |
| Average HH Income   | \$117,635 | \$133,728 | \$129,305 |
| Average House Value | \$378,408 | \$381,900 | \$379,477 |