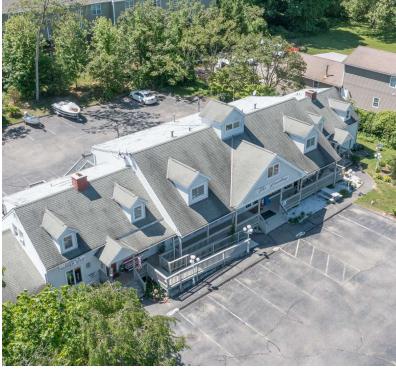

#### PROPERTY DESCRIPTION

Brand new from top to bottom less three years ago. Space offers front porch, parking, two renovated baths and storage. Please contact Michael Dimyan or Mick Consalvo for more information!

#### **PROPERTY HIGHLIGHTS**

- TCD (Town Center District)
- Fully Renovated Three Years Ago
- · Clean and Bright Space Ideal for any Retail/Office Space
- Former used as a Bakery Space
- Retail Parking in Front, Employee Parking in Rear
- Two Baths
- Road Signage
- Easy Access to Rt. 7 & I-84

| 18 OLD RT. 7, BROOKFIELD, CT |                                      |  |  |  |
|------------------------------|--------------------------------------|--|--|--|
| Lease Rate:                  | \$1,800/month (Gross) +<br>Utilities |  |  |  |
| Available SF:                | 1,000 SF                             |  |  |  |