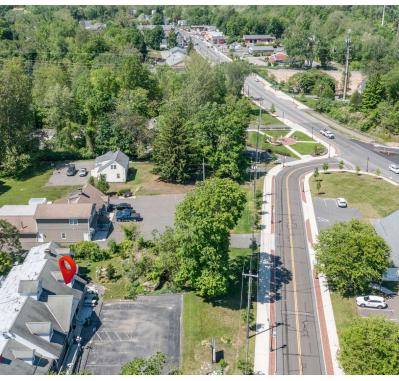

#### **PROPERTY HIGHLIGHTS**

- TCD (Town Center District)
- Fully Renovated Three Years Ago
- · Clean and Bright Space Ideal for any Retail/Office Space
- Former used as a Bakery Space
- Retail Parking in Front, Employee Parking in Rear
- Two Baths
- Road Signage
- Easy Access to Rt. 7 & I-84

| 18 OLD RT. 7, BROOKFIELD, CT |                                      |  |  |  |
|------------------------------|--------------------------------------|--|--|--|
| Lease Rate:                  | \$1,800/month (Gross) +<br>Utilities |  |  |  |
| Available SF:                | 1,000 SF                             |  |  |  |