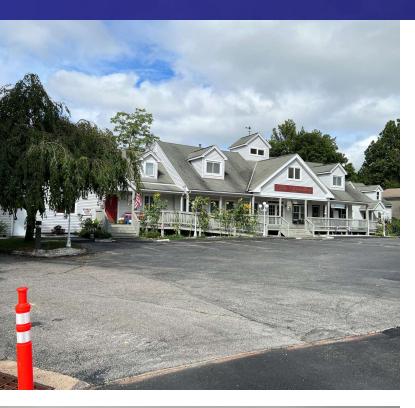

#### PROPERTY DESCRIPTION

Brand new from top to bottom less three years ago. Space offers front porch, parking, two renovated baths and storage. Please contact Michael Dimyan or Mick Consalvo for more information!

#### **PROPERTY HIGHLIGHTS**

- TCD (Town Center District)
- Fully Renovated Three Years Ago
- · Clean and Bright Space Ideal for any Retail/Office Space
- Former used as a Bakery Space
- Retail Parking in Front, Employee Parking in Rear
- Two Baths
- Road Signage
- Easy Access to Rt. 7 & I-84

| 18 OLD RT. 7, BROOKFIELD, CT |                                      |  |  |  |
|------------------------------|--------------------------------------|--|--|--|
| Lease Rate:                  | \$1,800/month (Gross) +<br>Utilities |  |  |  |
| Available SF:                | 1,000 SF                             |  |  |  |