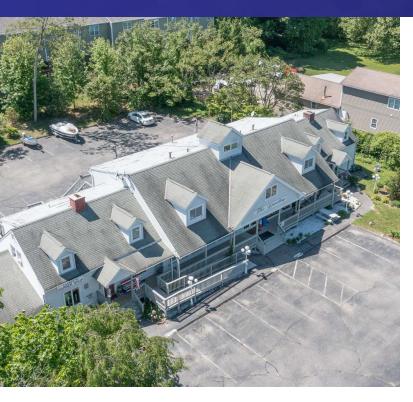

#### PROPERTY DESCRIPTION

Brand new from top to bottom less three years ago. Space offers front porch, parking, two renovated baths and storage. Please contact Michael Dimyan or Mick Consalvo for more information!

#### **PROPERTY HIGHLIGHTS**

- TCD (Town Center District)
- Fully Renovated Three Years Ago
- · Clean and Bright Space Ideal for any Retail/Office Space
- Former used as a Bakery Space
- Retail Parking in Front, Employee Parking in Rear
- Two Baths
- Road Signage
- Easy Access to Rt. 7 & I-84

| 18 OLD RT. 7, BROOKFIELD, CT |                                      |  |  |  |
|------------------------------|--------------------------------------|--|--|--|
| Lease Rate:                  | \$1,800/month (Gross) +<br>Utilities |  |  |  |
| Available SF:                | 1,000 SF                             |  |  |  |