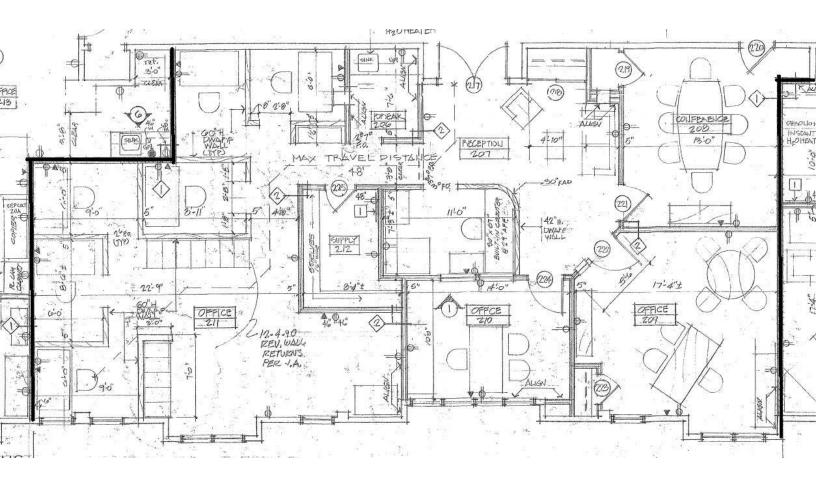

#### **PROPERTY DESCRIPTION**

Must see beautiful office suites with carpet, private windowed offices, conference rooms, break area and private bathrooms. Unit 3B has glass door entrance, reception/ waiting area, vinyl flooring, large bullpen, kitchenette, washer dryer hook up and private windowed offices. This space was occupied as a long term physical therapy office. Located on Danbury's growing Westside. Excellent on site parking, easy access to I-84 or New York!

#### **PROPERTY HIGHLIGHTS**

- Elevator Access
- Open Reception
- On Site Ample Parking .
- Large Windows .
- **Kitchenettes**
- Well Maintained Building

**JOE DIMYAN** Broker 203.313.3920

jdimyan@towercorp.com

MICHAEL DIMYAN Broker 203.948.2891 mdimyan@towercorp.com

Tower Realty Corporation • P.O. Box 5242 • Brookfield, CT 06804 • 203.775.5000 • towercorp.com

| OFFERING SUMMARY |                        |  |  |
|------------------|------------------------|--|--|
| Lease Rate:      | \$19.50 (Gross) + Util |  |  |
| Unit 4C:         | +/- 1,009 SF           |  |  |
| Unit 3B:         | +/- 2,823 SF           |  |  |
| Unit 2B:         | +/- 2,360 SF           |  |  |