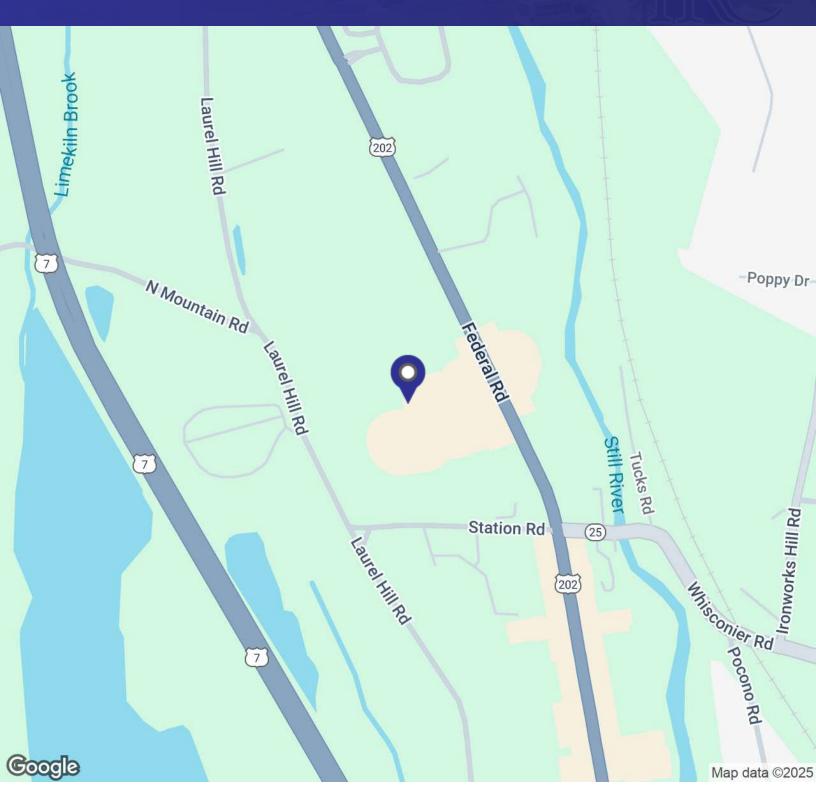

https://strikersofbrookfield.com/

| 840 FEDERAL RD, BROOKFIELD, CT (RT. 7) |                  |
|----------------------------------------|------------------|
| Sale Price:                            | \$2,975,000      |
| Lot Size:                              | 3.03 Level Acres |
| Building Size:                         | 27,332 SF        |