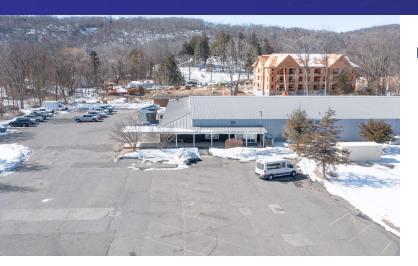

### **PROPERTY DESCRIPTION**

Rare opportunity to own a 32 Lane bowling alley business including real estate!

This freestanding +/- 27,332 SF facility on 3.03 acres has been a successful bowling operation since 1975! This turnkey building comes with full Bar, pool room, pro shop, commercial kitchen, TV System, sound System and scoring System!

https://strikersofbrookfield.com/

| 840 FEDERAL RD, BROOKFIELD, CT (RT. 7) |                  |
|----------------------------------------|------------------|
| Sale Price:                            | \$2,975,000      |
| Lot Size:                              | 3.03 Level Acres |
| Building Size:                         | 27,332 SF        |

#### PROPERTY HIGHLIGHTS

- City water, sewer, gas, and propane for the kitchen
- +/- 136 car parking
- +/- 153' road frontage on RT. 7
- Metal and steel construction with Brick Veneer
- 4 Bathrooms
- New lighting
- · New drop ceiling
- Zone TCD (town center district)
- Property taxes \$22,929 per year
- 32 Lanes
- Full Bar
- · Pool room
- Pro shop
- Full commercial kitchen
- TV System
- Sound System
- · Scoring System