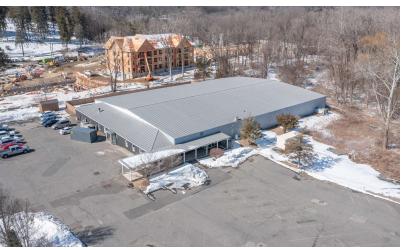

### **PROPERTY DESCRIPTION**

Rare opportunity to own a 32 Lane bowling alley business including real estate!

This freestanding +/- 27,332 SF facility on 3.03 acres has been a successful bowling operation since 1975! This turnkey building comes with full Bar, pool room, pro shop, commercial kitchen, TV System, sound System and scoring System!

https://strikersofbrookfield.com/

| 840 FEDERAL RD, BROOKFIELD, CT (RT. 7) |                  |
|----------------------------------------|------------------|
| Sale Price:                            | \$2,975,000      |
| Lot Size:                              | 3.03 Level Acres |
| Building Size:                         | 27,332 SF        |

#### PROPERTY HIGHLIGHTS

- City water, sewer, gas, and propane for the kitchen
- +/- 136 car parking
- +/- 153' road frontage on RT. 7
- Metal and steel construction with Brick Veneer
- 4 Bathrooms
- New lighting
- · New drop ceiling
- Zone TCD (town center district)
- Property taxes \$22,929 per year
- 32 Lanes
- Full Bar
- · Pool room
- Pro shop
- Full commercial kitchen
- TV System
- Sound System
- · Scoring System