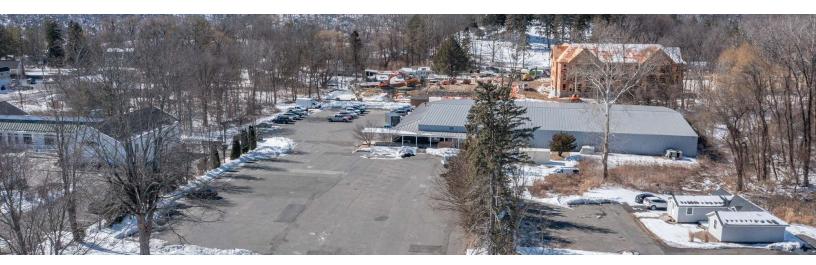

### **PROPERTY DESCRIPTION**

Rare opportunity to own a 32 Lane bowling alley business including real estate!

This freestanding +/- 27,332 SF facility on 3.03 acres has been a successful bowling operation since 1975! This turnkey building comes with full Bar, pool room, pro shop, commercial kitchen, TV System, sound System and scoring System!

#### PROPERTY HIGHLIGHTS

- City water, sewer, gas, and propane for the kitchen
- +/- 136 car parking
- +/- 153' road frontage on RT. 7
- Metal and steel construction with Brick Veneer
- 4 Bathrooms
- New lighting
- · New drop ceiling
- Zone TCD (town center district)
- Property taxes \$22,929 per year
- 32 Lanes
- Full Bar
- · Pool room
- Pro shop
- Full commercial kitchen
- TV System
- Sound System
- · Scoring System