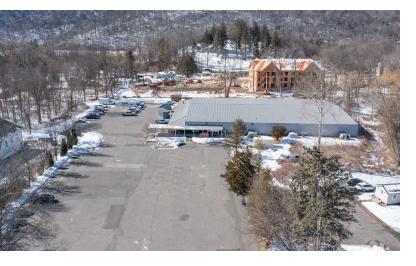

### **PROPERTY DESCRIPTION**

Rare opportunity to own a 32 Lane bowling alley business including real estate!

This freestanding +/- 27,332 SF facility on 3.03 acres has been a successful bowling operation since 1975! This turnkey building comes with full Bar, pool room, pro shop, commercial kitchen, TV System, sound System and scoring System!

https://strikersofbrookfield.com/

| 840 FEDERAL RD, BROOKFIELD, CT (RT. 7) |                  |
|----------------------------------------|------------------|
| Sale Price:                            | \$2,975,000      |
| Lot Size:                              | 3.03 Level Acres |
| Building Size:                         | 27,332 SF        |

#### PROPERTY HIGHLIGHTS

- City water, sewer, gas, and propane for the kitchen
- +/- 136 car parking
- +/- 153' road frontage on RT. 7
- Metal and steel construction with Brick Veneer
- 4 Bathrooms
- New lighting
- · New drop ceiling
- Zone TCD (town center district)
- Property taxes \$22,929 per year
- 32 Lanes
- Full Bar
- · Pool room
- Pro shop
- Full commercial kitchen
- TV System
- Sound System
- · Scoring System