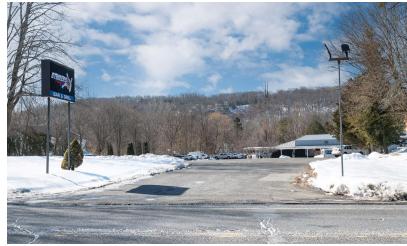

### **PROPERTY DESCRIPTION**

Rare opportunity to own a 32 Lane bowling alley business including real estate!

This freestanding +/- 27,332 SF facility on 3.03 acres has been a successful bowling operation since 1975! This turnkey building comes with full Bar, pool room, pro shop, commercial kitchen, TV System, sound System and scoring System!

#### PROPERTY HIGHLIGHTS

- City water, sewer, gas, and propane for the kitchen
- +/- 136 car parking
- +/- 153' road frontage on RT. 7
- Metal and steel construction with Brick Veneer
- 4 Bathrooms
- New lighting
- · New drop ceiling
- Zone TCD (town center district)
- Property taxes \$22,929 per year
- 32 Lanes
- Full Bar
- · Pool room
- Pro shop
- Full commercial kitchen
- TV System
- Sound System
- · Scoring System