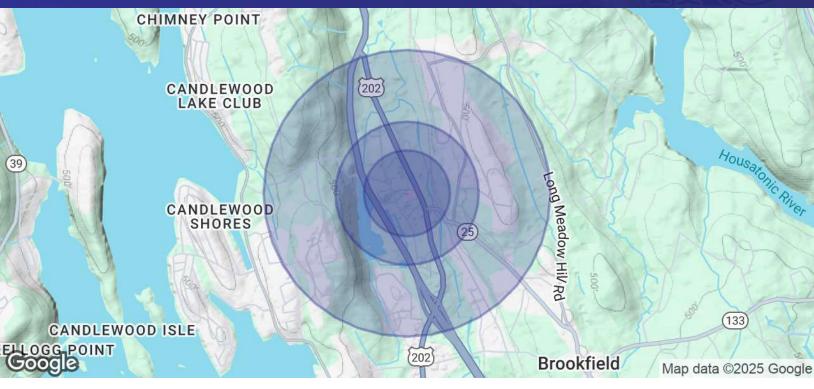

| DEMOGRAPHICS      | 0.3 MILES | 0.5 MILES | 1 MILE    |
|-------------------|-----------|-----------|-----------|
| Total Households  | 135       | 345       | 1,193     |
| Total Population  | 345       | 890       | 3,136     |
| Average HH Income | \$166,984 | \$163,980 | \$158,034 |

MICK CONSALVO
Broker
203.241.5188
mconsalvo@towercorp.com

MICHAEL DIMYAN Broker 203.948.2891 mdimyan@towercorp.com

| POPULATION           | 0.3 MILES | 0.5 MILES | 1 MILE |
|----------------------|-----------|-----------|--------|
| Total Population     | 345       | 890       | 3,136  |
| Average Age          | 43        | 43        | 42     |
| Average Age (Male)   | 42        | 42        | 42     |
| Average Age (Female) | 45        | 44        | 43     |

| HOUSEHOLDS & INCOME | 0.3 MILES | 0.5 MILES | 1 MILE    |
|---------------------|-----------|-----------|-----------|
| Total Households    | 135       | 345       | 1,193     |
| # of Persons per HH | 2.6       | 2.6       | 2.6       |
| Average HH Income   | \$166,984 | \$163,980 | \$158,034 |
| Average House Value | \$520,743 | \$521,407 | \$521,501 |