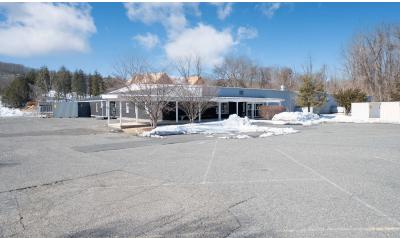

### **PROPERTY DESCRIPTION**

Rare opportunity to own a 32 Lane bowling alley business including real estate!

This freestanding +/- 27,332 SF facility on 3.03 acres has been a successful bowling operation since 1975! This turnkey building comes with full Bar, pool room, pro shop, commercial kitchen, TV System, sound System and scoring System!

#### PROPERTY HIGHLIGHTS

- City water, sewer, gas, and propane for the kitchen
- +/- 136 car parking
- +/- 153' road frontage on RT. 7
- Metal and steel construction with Brick Veneer
- 4 Bathrooms
- New lighting
- · New drop ceiling
- Zone TCD (town center district)
- Property taxes \$22,929 per year
- 32 Lanes
- Full Bar
- · Pool room
- Pro shop
- Full commercial kitchen
- TV System
- Sound System
- · Scoring System