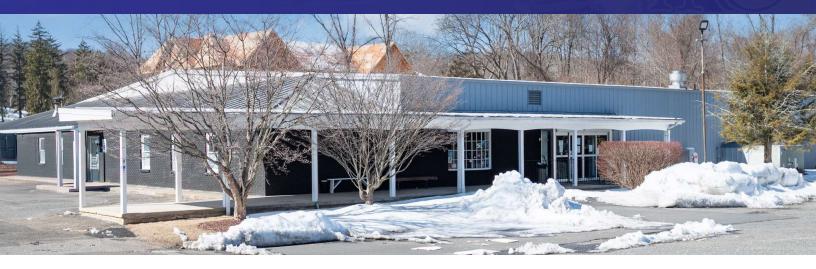

### **PROPERTY DESCRIPTION**

Rare opportunity to own a 32 Lane bowling alley business including real estate!

This freestanding +/- 27,332 SF facility on 3.03 acres has been a successful bowling operation since 1975! This turnkey building comes with full Bar, pool room, pro shop, commercial kitchen, TV System, sound System and scoring System!

#### PROPERTY HIGHLIGHTS

- City water, sewer, gas, and propane for the kitchen
- +/- 136 car parking
- +/- 153' road frontage on RT. 7
- Metal and steel construction with Brick Veneer
- 4 Bathrooms
- New lighting
- · New drop ceiling
- Zone TCD (town center district)
- Property taxes \$22,929 per year
- 32 Lanes
- Full Bar
- · Pool room
- Pro shop
- Full commercial kitchen
- TV System
- Sound System
- · Scoring System