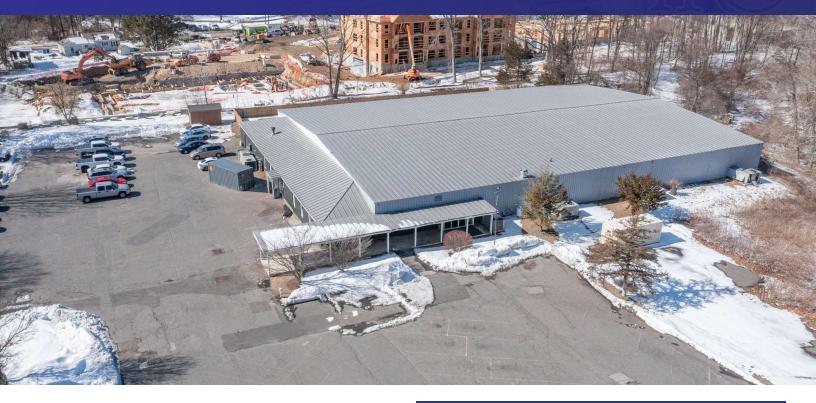

### **PROPERTY DESCRIPTION**

Rare opportunity to own a 32 Lane bowling alley business including real estate!

This freestanding +/- 27,332 SF facility on 3.03 acres has been a successful bowling operation since 1975! This turnkey building comes with full Bar, pool room, pro shop, commercial kitchen, TV System, sound System and scoring System!

https://strikersofbrookfield.com/

| 840 FEDERAL RD, BROOKFIELD, CT (RT. 7) |                  |
|----------------------------------------|------------------|
| Sale Price:                            | \$2,975,000      |
| Lot Size:                              | 3.03 Level Acres |
| Building Size:                         | 27,332 SF        |

#### PROPERTY HIGHLIGHTS

- City water, sewer, gas, and propane for the kitchen
- +/- 136 car parking
- +/- 153' road frontage on RT. 7
- Metal and steel construction with Brick Veneer
- 4 Bathrooms
- New lighting
- · New drop ceiling
- Zone TCD (town center district)
- Property taxes \$22,929 per year
- 32 Lanes
- Full Bar
- · Pool room
- Pro shop
- Full commercial kitchen
- TV System
- Sound System
- · Scoring System