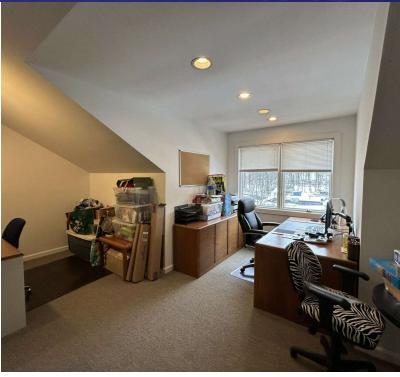

#### **PROPERTY DESCRIPTION**

Must See! Unit 4C is a beautiful office suite with carpet, private windowed offices, conference room, break area and private bathroom. Unit 3B has glass door entrance, reception/ waiting area, vinyl flooring, large bullpen, kitchenette, washer dryer hook up and private windowed offices. This space was occupied as a long term physical therapy office. Located on Danbury's growing Westside. Excellent on site parking, easy access to I-84 or New York!

#### **PROPERTY HIGHLIGHTS**

- Elevator Access
- · Open Reception
- On Site Ample Parking
- Large Windows
- Kitchenettes
- Well Maintained Building

| OFFERING SUMMARY |                        |
|------------------|------------------------|
| Lease Rate:      | \$19.50 (Gross) + Util |
| Unit 4C:         | +/- 1,009 SF           |
| Unit 3B:         | +/- 2,823 SF           |