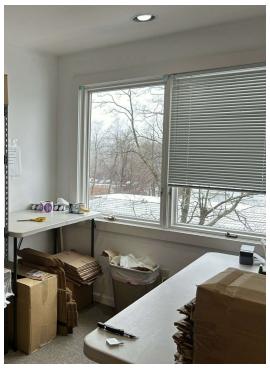

#### **PROPERTY DESCRIPTION**

Must See! Unit 4C is a beautiful office suite with carpet, private windowed offices, conference room, break area and private bathroom. Unit 3B has glass door entrance, reception/ waiting area, vinyl flooring, large bullpen, kitchenette, washer dryer hook up and private windowed offices. This space was occupied as a long term physical therapy office. Located on Danbury's growing Westside. Excellent on site parking, easy access to I-84 or New York!

#### **PROPERTY HIGHLIGHTS**

- Elevator Access
- · Open Reception
- On Site Ample Parking
- Large Windows
- Kitchenettes
- Well Maintained Building

| OFFERING SUMMARY |                        |
|------------------|------------------------|
| Lease Rate:      | \$19.50 (Gross) + Util |
| Unit 4C:         | +/- 1,009 SF           |
| Unit 3B:         | +/- 2,823 SF           |