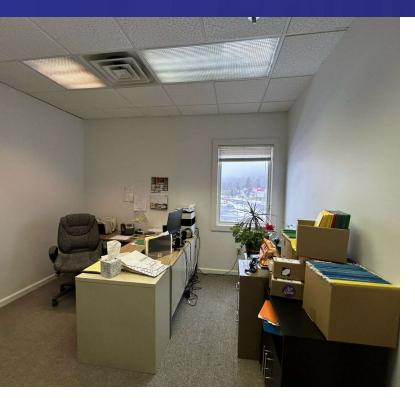

#### **PROPERTY DESCRIPTION**

Must See! Unit 4C is a beautiful office suite with carpet, private windowed offices, conference room, break area and private bathroom. Unit 3B has glass door entrance, reception/ waiting area, vinyl flooring, large bullpen, kitchenette, washer dryer hook up and private windowed offices. This space was occupied as a long term physical therapy office. Located on Danbury's growing Westside. Excellent on site parking, easy access to I-84 or New York!