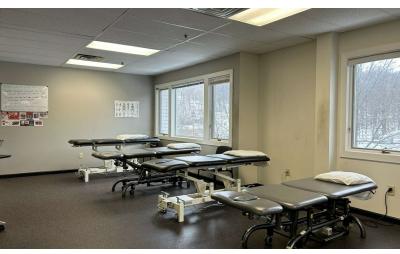

#### **PROPERTY DESCRIPTION**

Must See! Unit 4C is a beautiful office suite with carpet, private windowed offices, conference room, break area and private bathroom. Unit 3B has glass door entrance, reception/ waiting area, vinyl flooring, large bullpen, kitchenette, washer dryer hook up and private windowed offices. This space was occupied as a long term physical therapy office. Located on Danbury's growing Westside. Excellent on site parking, easy access to I-84 or New York!