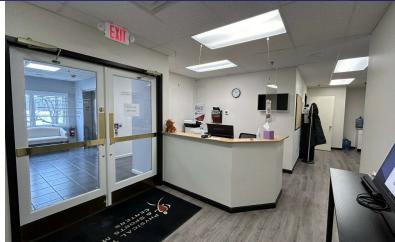

#### **PROPERTY DESCRIPTION**

Must See! Unit 4C is a beautiful office suite with carpet, private windowed offices, conference room, break area and private bathroom. Unit 3B has glass door entrance, reception/ waiting area, vinyl flooring, large bullpen, kitchenette, washer dryer hook up and private windowed offices. This space was occupied as a long term physical therapy office. Located on Danbury's growing Westside. Excellent on site parking, easy access to I-84 or New York!

#### **PROPERTY HIGHLIGHTS**

- Elevator Access
- · Open Reception
- On Site Ample Parking
- Large Windows
- Kitchenettes
- Well Maintained Building

| OFFERING SUMMARY |                        |
|------------------|------------------------|
| Lease Rate:      | \$19.50 (Gross) + Util |
| Unit 4C:         | +/- 1,009 SF           |
| Unit 3B:         | +/- 2,823 SF           |