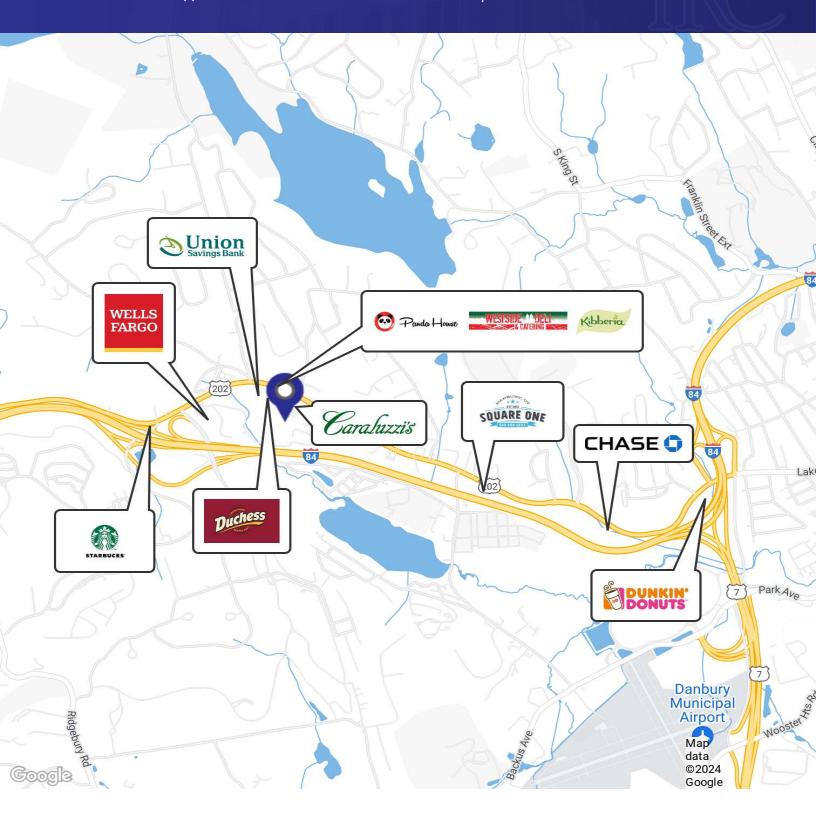

#### **PROPERTY DESCRIPTION**

Must See! Unit 4C is a beautiful office suite with carpet, private windowed offices, conference room, break area and private bathroom. Unit 3B has glass door entrance, reception/ waiting area, vinyl flooring, large bullpen, kitchenette, washer dryer hook up and private windowed offices. This space was occupied as a long term physical therapy office. Located on Danbury's growing Westside. Excellent on site parking, easy access to I-84 or New York!