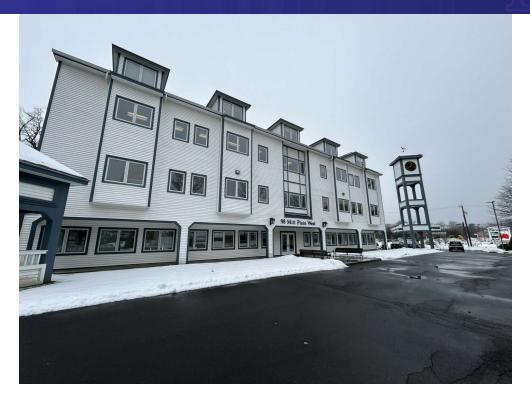

#### **PROPERTY DESCRIPTION**

Must See! Unit 4C is a beautiful office suite with carpet, private windowed offices, conference room, break area and private bathroom. Unit 3B has glass door entrance, reception/ waiting area, vinyl flooring, large bullpen, kitchenette, washer dryer hook up and private windowed offices. This space was occupied as a long term physical therapy office. Located on Danbury's growing Westside. Excellent on site parking, easy access to I-84 or New York!

#### **PROPERTY HIGHLIGHTS**

- Elevator Access
- · Open Reception
- On Site Ample Parking
- Large Windows
- Kitchenettes
- Well Maintained Building

| OFFERING SUMMARY |                        |
|------------------|------------------------|
| Lease Rate:      | \$19.50 (Gross) + Util |
| Unit 4C:         | +/- 1,009 SF           |
| Unit 3B:         | +/- 2,823 SF           |