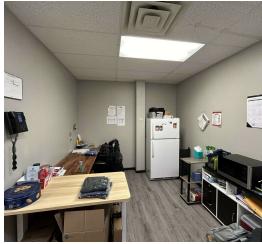

#### **PROPERTY DESCRIPTION**

Must See! Unit 4C is a beautiful office suite with carpet, private windowed offices, conference room, break area and private bathroom. Unit 3B has glass door entrance, reception/ waiting area, vinyl flooring, large bullpen, kitchenette, washer dryer hook up and private windowed offices. This space was occupied as a long term physical therapy office. Located on Danbury's growing Westside. Excellent on site parking, easy access to I-84 or New York!