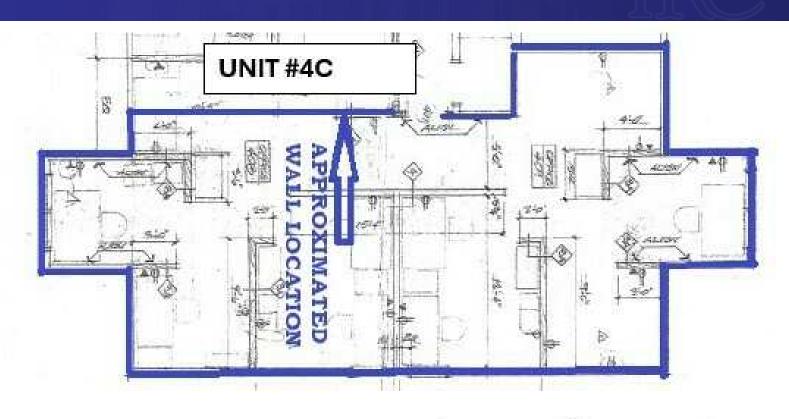

#### **PROPERTY DESCRIPTION**

Must See! Unit 4C is a beautiful office suite with carpet, private windowed offices, conference room, break area and private bathroom. Unit 3B has glass door entrance, reception/ waiting area, vinyl flooring, large bullpen, kitchenette, washer dryer hook up and private windowed offices. This space was occupied as a long term physical therapy office. Located on Danbury's growing Westside. Excellent on site parking, easy access to I-84 or New York!

#### **PROPERTY HIGHLIGHTS**

- Elevator Access
- · Open Reception
- On Site Ample Parking
- Large Windows
- Kitchenettes
- Well Maintained Building

| OFFERING SUMMARY |                        |
|------------------|------------------------|
| Lease Rate:      | \$19.50 (Gross) + Util |
| Unit 4C:         | +/- 1,009 SF           |
| Unit 3B:         | +/- 2,823 SF           |