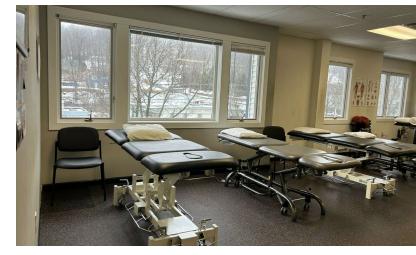

#### **PROPERTY DESCRIPTION**

Must See! Unit 4C is a beautiful office suite with carpet, private windowed offices, conference room, break area and private bathroom. Unit 3B has glass door entrance, reception/ waiting area, vinyl flooring, large bullpen, kitchenette, washer dryer hook up and private windowed offices. This space was occupied as a long term physical therapy office. Located on Danbury's growing Westside. Excellent on site parking, easy access to I-84 or New York!