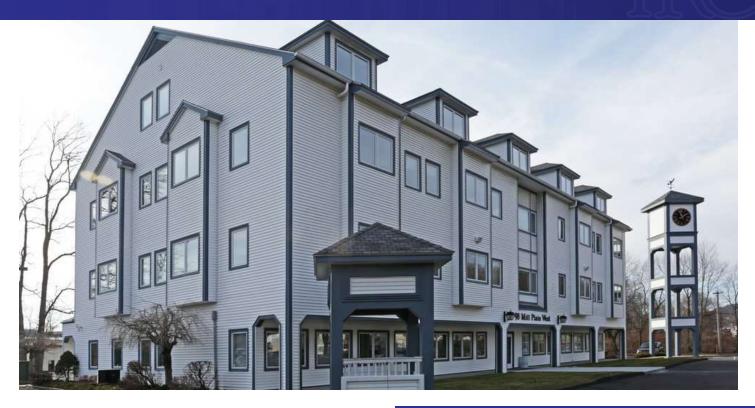

#### **PROPERTY DESCRIPTION**

Must See! Unit 4C is a beautiful office suite with carpet, private windowed offices, conference room, break area and private bathroom. Unit 3B has glass door entrance, reception/ waiting area, vinyl flooring, large bullpen, kitchenette, washer dryer hook up and private windowed offices. This space was occupied as a long term physical therapy office. Located on Danbury's growing Westside. Excellent on site parking, easy access to I-84 or New York!

#### **PROPERTY HIGHLIGHTS**

- Elevator Access
- · Open Reception
- On Site Ample Parking
- Large Windows
- Kitchenettes
- Well Maintained Building

| OFFERING SUMMARY |                        |
|------------------|------------------------|
| Lease Rate:      | \$19.50 (Gross) + Util |
| Unit 4C:         | +/- 1,009 SF           |
| Unit 3B:         | +/- 2,823 SF           |