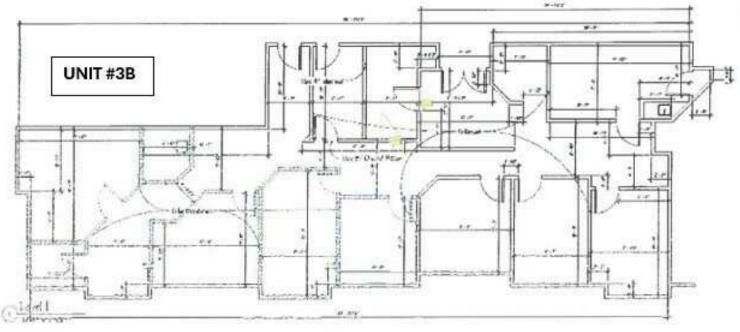

#### **PROPERTY DESCRIPTION**

Must See! Unit 4C is a beautiful office suite with carpet, private windowed offices, conference room, break area and private bathroom. Unit 3B has glass door entrance, reception/ waiting area, vinyl flooring, large bullpen, kitchenette, washer dryer hook up and private windowed offices. This space was occupied as a long term physical therapy office. Located on Danbury's growing Westside. Excellent on site parking, easy access to I-84 or New York!

#### **PROPERTY HIGHLIGHTS**

- Elevator Access
- · Open Reception
- On Site Ample Parking
- Large Windows
- Kitchenettes
- Well Maintained Building

| OFFERING SUMMARY |                        |
|------------------|------------------------|
| Lease Rate:      | \$19.50 (Gross) + Util |
| Unit 4C:         | +/- 1,009 SF           |
| Unit 3B:         | +/- 2,823 SF           |