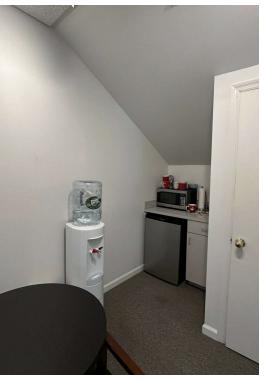

#### **PROPERTY DESCRIPTION**

Must See! Unit 4C is a beautiful office suite with carpet, private windowed offices, conference room, break area and private bathroom. Unit 3B has glass door entrance, reception/ waiting area, vinyl flooring, large bullpen, kitchenette, washer dryer hook up and private windowed offices. This space was occupied as a long term physical therapy office. Located on Danbury's growing Westside. Excellent on site parking, easy access to I-84 or New York!

#### **PROPERTY HIGHLIGHTS**

- Elevator Access
- · Open Reception
- On Site Ample Parking
- Large Windows
- Kitchenettes
- Well Maintained Building

| OFFERING SUMMARY |                        |
|------------------|------------------------|
| Lease Rate:      | \$19.50 (Gross) + Util |
| Unit 4C:         | +/- 1,009 SF           |
| Unit 3B:         | +/- 2,823 SF           |