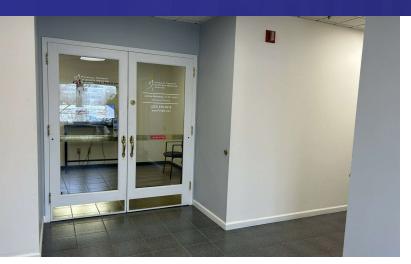

#### **PROPERTY DESCRIPTION**

Must See! Unit 4C is a beautiful office suite with carpet, private windowed offices, conference room, break area and private bathroom. Unit 3B has glass door entrance, reception/ waiting area, vinyl flooring, large bullpen, kitchenette, washer dryer hook up and private windowed offices. This space was occupied as a long term physical therapy office. Located on Danbury's growing Westside. Excellent on site parking, easy access to I-84 or New York!

#### **PROPERTY HIGHLIGHTS**

- Elevator Access
- · Open Reception
- On Site Ample Parking
- Large Windows
- Kitchenettes
- Well Maintained Building

| OFFERING SUMMARY |                        |
|------------------|------------------------|
| Lease Rate:      | \$19.50 (Gross) + Util |
| Unit 4C:         | +/- 1,009 SF           |
| Unit 3B:         | +/- 2,823 SF           |