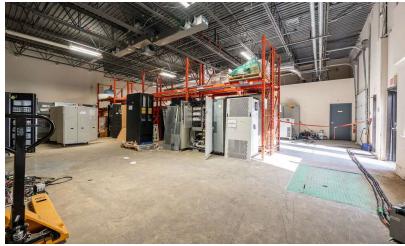

#### **PROPERTY DESCRIPTION**

Fully Air Conditioned Industrial/Flex Space Located in Berkshire Corporate Park! This +/- 5,380 SF Immaculate Space Features 1 - Loading Docks, +/- 16' Ceilings, 2 - 200 Amp 3 Phase Power, Windowed Offices, 4 Baths and Conference Room.

#### **PROPERTY HIGHLIGHTS**

- Power: 2-200 Amp, 3 Phase Services
- Ceiling Height: +/- 16' Clear
- Loading: 1 Dock
- Year Built: 1990
- · Construction: Brick & Steel
- Utilities: City Water, Sewer & Gas
- Zone: IP (Industrial Park)
- Baths: 4 Baths
- Heating/Cooling: Gas Heat & Full A/C
- Sprinklers: Fully Sprinklered
- Office Areas: Windowed Offices And Conference Room