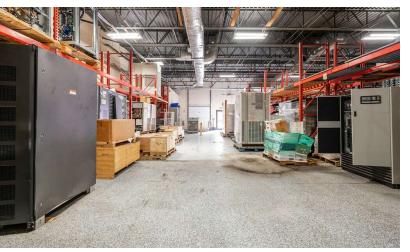

#### **PROPERTY DESCRIPTION**

Fully Air Conditioned Industrial/Flex Space Located in Berkshire Corporate Park! This +/- 5,380 SF Immaculate Space Features 1 - Loading Docks, +/- 16' Ceilings, 2 - 200 Amp 3 Phase Power, Windowed Offices, 4 Baths and Conference Room.

\*\*Additional Power Possible

Uses Include: Warehouse, Assembly, Lab, Manufacturing, and Reasearch & Development. Be Neighbors with Duracell, Branson Ultrasonics, Linde, Memry/Resonetics, Convergint and Many More. Ideal Location with Easy Access to Rt. 7, Rt. 6 and I84.

#### **PROPERTY HIGHLIGHTS**

- Power: 2-200 Amp, 3 Phase Services
- Ceiling Height: +/- 16' Clear
- Loading: 1 Dock
- Year Built: 1990
- · Construction: Brick & Steel
- Utilities: City Water, Sewer & Gas
- Zone: IP (Industrial Park)
- Baths: 4 Baths
- Heating/Cooling: Gas Heat & Full A/C
- Sprinklers: Fully Sprinklered
- Office Areas: Windowed Offices And Conference Room