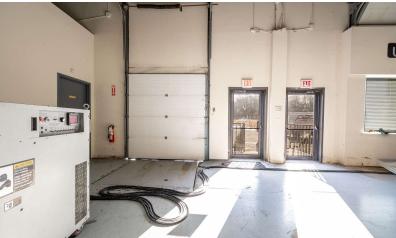

#### **PROPERTY DESCRIPTION**

Fully Air Conditioned Industrial/Flex Space Located in Berkshire Corporate Park! This +/- 5,380 SF Immaculate Space Features 1 - Loading Docks, +/- 16' Ceilings, 2 - 200 Amp 3 Phase Power, Windowed Offices, 4 Baths and Conference Room.

#### **PROPERTY HIGHLIGHTS**

- Power: 2-200 Amp, 3 Phase Services
- Ceiling Height: +/- 16' Clear
- Loading: 1 Dock
- Year Built: 1990
- · Construction: Brick & Steel
- Utilities: City Water, Sewer & Gas
- Zone: IP (Industrial Park)
- Baths: 4 Baths
- Heating/Cooling: Gas Heat & Full A/C
- Sprinklers: Fully Sprinklered
- Office Areas: Windowed Offices And Conference Room