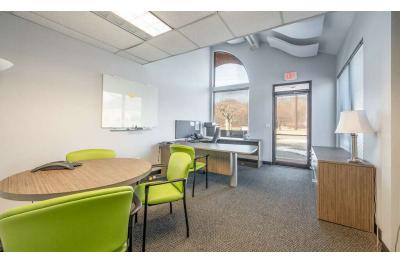

#### **PROPERTY DESCRIPTION**

Fully Air Conditioned Industrial/Flex Space Located in Berkshire Corporate Park! This +/- 5,380 SF Immaculate Space Features 1 - Loading Docks, +/- 16' Ceilings, 2 - 200 Amp 3 Phase Power, Windowed Offices, 4 Baths and Conference Room.

#### **PROPERTY HIGHLIGHTS**

- Power: 2-200 Amp, 3 Phase Services
- Ceiling Height: +/- 16' Clear
- Loading: 1 Dock
- Year Built: 1990
- · Construction: Brick & Steel
- Utilities: City Water, Sewer & Gas
- Zone: IP (Industrial Park)
- Baths: 4 Baths
- Heating/Cooling: Gas Heat & Full A/C
- Sprinklers: Fully Sprinklered
- Office Areas: Windowed Offices And Conference Room