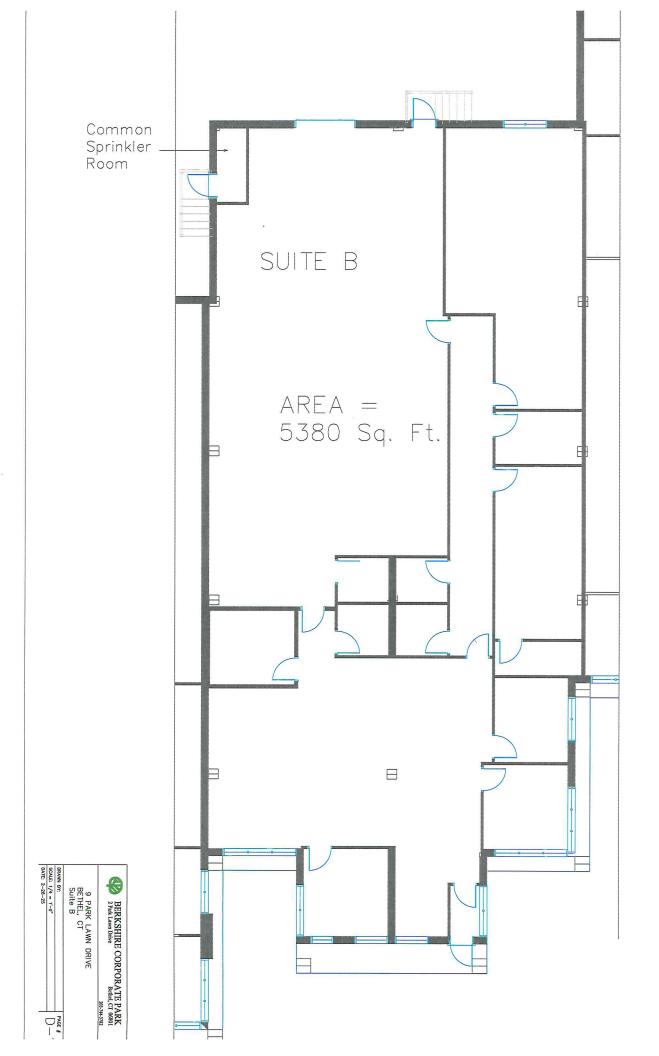

#### **PROPERTY DESCRIPTION**

Fully Air Conditioned Industrial/Flex Space Located in Berkshire Corporate Park! This +/- 5,380 SF Immaculate Space Features 1 - Loading Docks, +/- 16' Ceilings, 2 - 200 Amp 3 Phase Power, Windowed Offices, 4 Baths and Conference Room.

| OFFERING SUMMARY |                     |
|------------------|---------------------|
| Lease Rate:      | \$11.25 SF/yr (NNN) |
| Nets:            | +/- \$5.54 SF       |
| Available SF:    | 5,380 SF            |