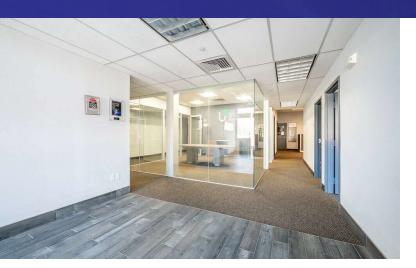

#### **PROPERTY DESCRIPTION**

Fully Air Conditioned Industrial/Flex Space Located in Berkshire Corporate Park! This +/- 5,380 SF Immaculate Space Features 1 - Loading Docks, +/- 16' Ceilings, 2 - 200 Amp 3 Phase Power, Windowed Offices, 4 Baths and Conference Room.

#### **PROPERTY HIGHLIGHTS**

- Power: 2-200 Amp, 3 Phase Services
- Ceiling Height: +/- 16' Clear
- Loading: 1 Dock
- Year Built: 1990
- · Construction: Brick & Steel
- Utilities: City Water, Sewer & Gas
- Zone: IP (Industrial Park)
- Baths: 4 Baths
- Heating/Cooling: Gas Heat & Full A/C
- Sprinklers: Fully Sprinklered
- Office Areas: Windowed Offices And Conference Room