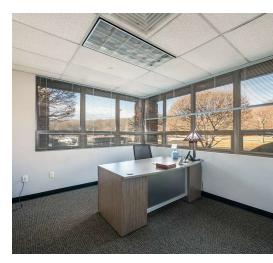

#### **PROPERTY DESCRIPTION**

Fully Air Conditioned Industrial/Flex Space Located in Berkshire Corporate Park! This +/- 5,380 SF Immaculate Space Features 1 - Loading Docks, +/- 16' Ceilings, 2 - 200 Amp 3 Phase Power, Windowed Offices, 4 Baths and Conference Room.

#### **PROPERTY HIGHLIGHTS**

- Power: 2-200 Amp, 3 Phase Services
- Ceiling Height: +/- 16' Clear
- Loading: 1 Dock
- Year Built: 1990
- · Construction: Brick & Steel
- Utilities: City Water, Sewer & Gas
- Zone: IP (Industrial Park)
- Baths: 4 Baths
- Heating/Cooling: Gas Heat & Full A/C
- Sprinklers: Fully Sprinklered
- Office Areas: Windowed Offices And Conference Room