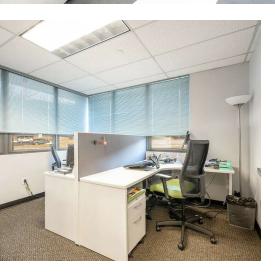

#### **PROPERTY DESCRIPTION**

Fully Air Conditioned Industrial/Flex Space Located in Berkshire Corporate Park! This +/- 5,380 SF Immaculate Space Features 1 - Loading Docks, +/- 16' Ceilings, 2 - 200 Amp 3 Phase Power, Windowed Offices, 4 Baths and Conference Room.

#### **PROPERTY HIGHLIGHTS**

- Power: 2-200 Amp, 3 Phase Services
- Ceiling Height: +/- 16' Clear
- Loading: 1 Dock
- Year Built: 1990
- · Construction: Brick & Steel
- Utilities: City Water, Sewer & Gas
- Zone: IP (Industrial Park)
- Baths: 4 Baths
- Heating/Cooling: Gas Heat & Full A/C
- Sprinklers: Fully Sprinklered
- Office Areas: Windowed Offices And Conference Room