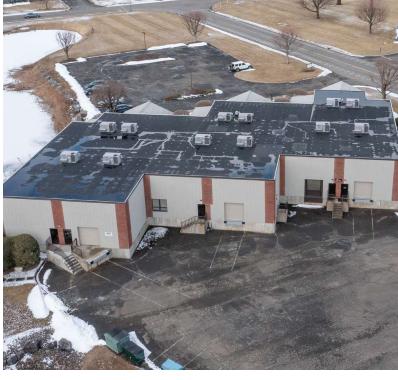

#### **PROPERTY DESCRIPTION**

Fully Air Conditioned Industrial/Flex Space Located in Berkshire Corporate Park! This +/- 5,380 SF Immaculate Space Features 1 - Loading Docks, +/- 16' Ceilings, 2 - 200 Amp 3 Phase Power, Windowed Offices, 4 Baths and Conference Room.

#### **PROPERTY HIGHLIGHTS**

- Power: 2-200 Amp, 3 Phase Services
- Ceiling Height: +/- 16' Clear
- Loading: 1 Dock
- Year Built: 1990
- · Construction: Brick & Steel
- Utilities: City Water, Sewer & Gas
- Zone: IP (Industrial Park)
- Baths: 4 Baths
- Heating/Cooling: Gas Heat & Full A/C
- Sprinklers: Fully Sprinklered
- Office Areas: Windowed Offices And Conference Room