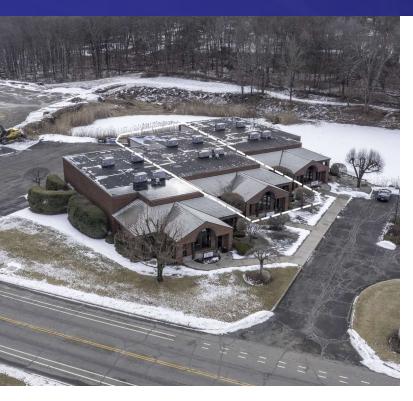

#### **PROPERTY DESCRIPTION**

Fully Air Conditioned Industrial/Flex Space Located in Berkshire Corporate Park! This +/- 5,380 SF Immaculate Space Features 1 - Loading Docks, +/- 16' Ceilings, 2 - 200 Amp 3 Phase Power, Windowed Offices, 4 Baths and Conference Room.

\*\*Additional Power Possible

Uses Include: Warehouse, Assembly, Lab, Manufacturing, and Reasearch & Development. Be Neighbors with Duracell, Branson Ultrasonics, Linde, Memry/Resonetics, Convergint and Many More. Ideal Location with Easy Access to Rt. 7, Rt. 6 and I84.

#### **PROPERTY HIGHLIGHTS**

- Power: 2-200 Amp, 3 Phase Services
- Ceiling Height: +/- 16' Clear
- Loading: 1 Dock
- Year Built: 1990
- · Construction: Brick & Steel
- Utilities: City Water, Sewer & Gas
- Zone: IP (Industrial Park)
- Baths: 4 Baths
- Heating/Cooling: Gas Heat & Full A/C
- Sprinklers: Fully Sprinklered
- Office Areas: Windowed Offices And Conference Room