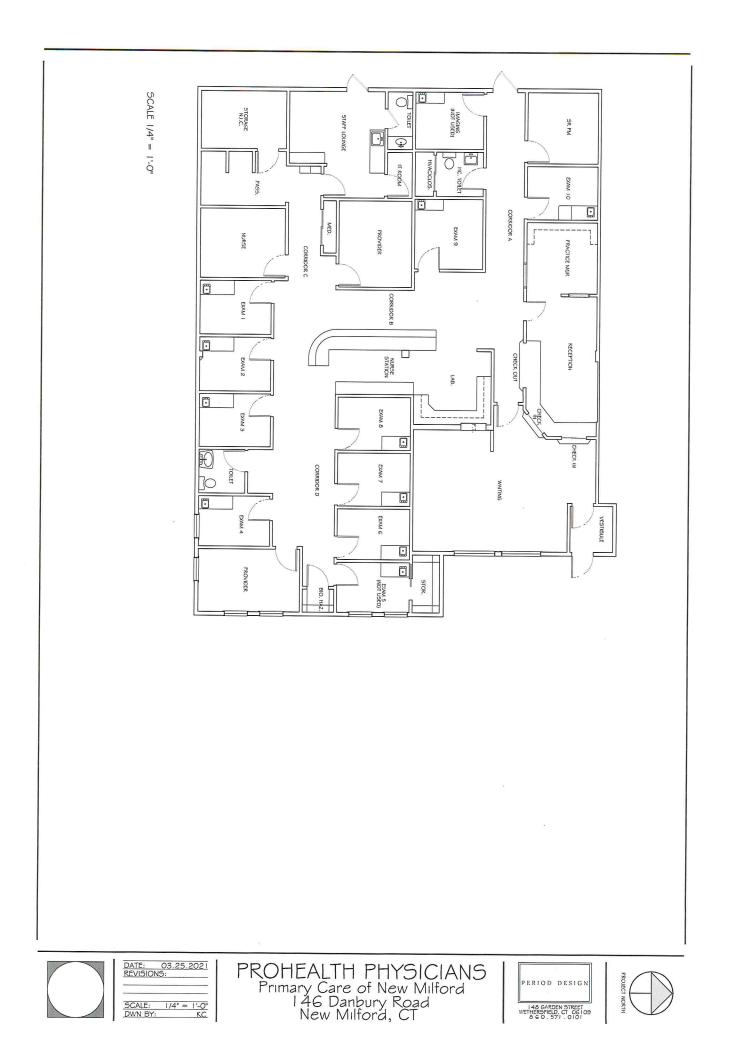

|                  |  |  |  |
| DEMOGRAPHICS      | 1 MILE   | 5 MILES                   | 10 MILES         |  |  |  |
| Total Households  | 845      | 13,737                    | 47,879           |  |  |  |
| Total Population  | 1,881    | 35,414                    | 130,014          |  |  |  |
| Average HH Income | \$73,977 | \$104,085                 | \$109,591        |  |  |  |



### ADDITIONAL PHOTOS

# FOR LEASE // 146 DANBURY ROAD, UNIT F, NEW MILFORD, CT







### **MICK CONSALVO** Broker





#### **TOMMY CONSALVO** Broker

203.482.5792 tconsalvo@towercorp.com



### ADDITIONAL PHOTOS

# FOR LEASE // 146 DANBURY ROAD, UNIT F, NEW MILFORD, CT













MICK CONSALVO Broker 203.241.5188

mconsalvo@towercorp.com



TOMMY CONSALVO Broker 203.482.5792 tconsalvo@towercorp.com









LOCATION MAP

## FOR LEASE // 146 DANBURY ROAD, UNIT F, NEW MILFORD, CT





MICK CONSALVO Broker 203.241.5188 mconsalvo@towercorp.com



## TOMMY CONSALVO

Broker 203.482.5792 tconsalvo@towercorp.com



### DEMOGRAPHICS MAP & REPORT

## FOR LEASE // 146 DANBURY ROAD, UNIT F, NEW MILFORD, CT



| POPULATION           | 1 MILE | 5 MILES | 10 MILES |
|----------------------|--------|---------|----------|
| Total Population     | 1,881  | 35,414  | 130,014  |
| Average Age          | 38.6   | 41.5    | 41.7     |
| Average Age (Male)   | 38.1   | 41.4    | 40.9     |
| Average Age (Female) | 39.8   | 41.7    | 42.2     |

| HOUSEHOLDS & INCOME | 1 MILE    | 5 MILES   | 10 MILES  |
|---------------------|-----------|-----------|-----------|
| Total Households    | 845       | 13,737