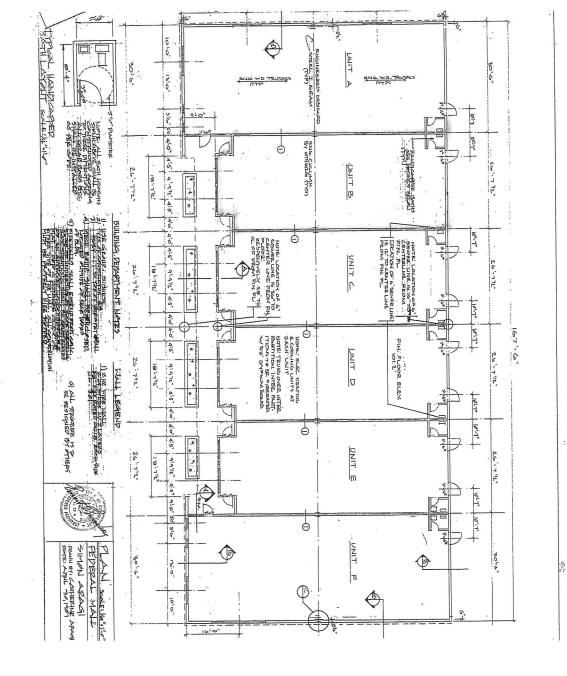

|  |  |  |
| DEMOGRAPHICS      | 1 MILE   | 5 MILES                   | 10 MILES         |  |  |  |
| Total Households  | 845      | 13,737                    | 47,879           |  |  |  |
| Total Population  | 1,881    | 35,414                    | 130,014          |  |  |  |
| Average HH Income | \$73,977 | \$104,085                 | \$109,591        |  |  |  |



### ADDITIONAL PHOTOS

# FOR LEASE // 146 DANBURY ROAD, UNIT F, NEW MILFORD, CT







### **MICK CONSALVO** Broker





#### **TOMMY CONSALVO** Broker

203.482.5792 tconsalvo@towercorp.com



### ADDITIONAL PHOTOS

# FOR LEASE // 146 DANBURY ROAD, UNIT F, NEW MILFORD, CT













MICK CONSALVO Broker 203.241.5188

mconsalvo@towercorp.com



TOMMY CONSALVO Broker 203.482.5792 tconsalvo@towercorp.com









LOCATION MAP

## FOR LEASE // 146 DANBURY ROAD, UNIT F, NEW MILFORD, CT





MICK CONSALVO Broker 203.241.5188 mconsalvo@towercorp.com



## TOMMY CONSALVO

Broker 203.482.5792 tconsalvo@towercorp.com



### DEMOGRAPHICS MAP & REPORT

## FOR LEASE // 146 DANBURY ROAD, UNIT F, NEW MILFORD, CT



| POPULATION           | 1 MILE | 5 MILES | 10 MILES |
|----------------------|--------|---------|----------|
| Total Population     | 1,881  | 35,414  | 130,014  |
| Average Age          | 38.6   | 41.5    | 41.7     |
| Average Age (Male)   | 38.1   | 41.4    | 40.9     |
| Average Age (Female) | 39.8   | 41.7    | 42.2     |

| HOUSEHOLDS & INCOME | 1 MILE    | 5 MILES   | 10 MILES  |
|---------------------|-----------|-----------|-----------|
| Total Households    | 845       | 13,737    | 4