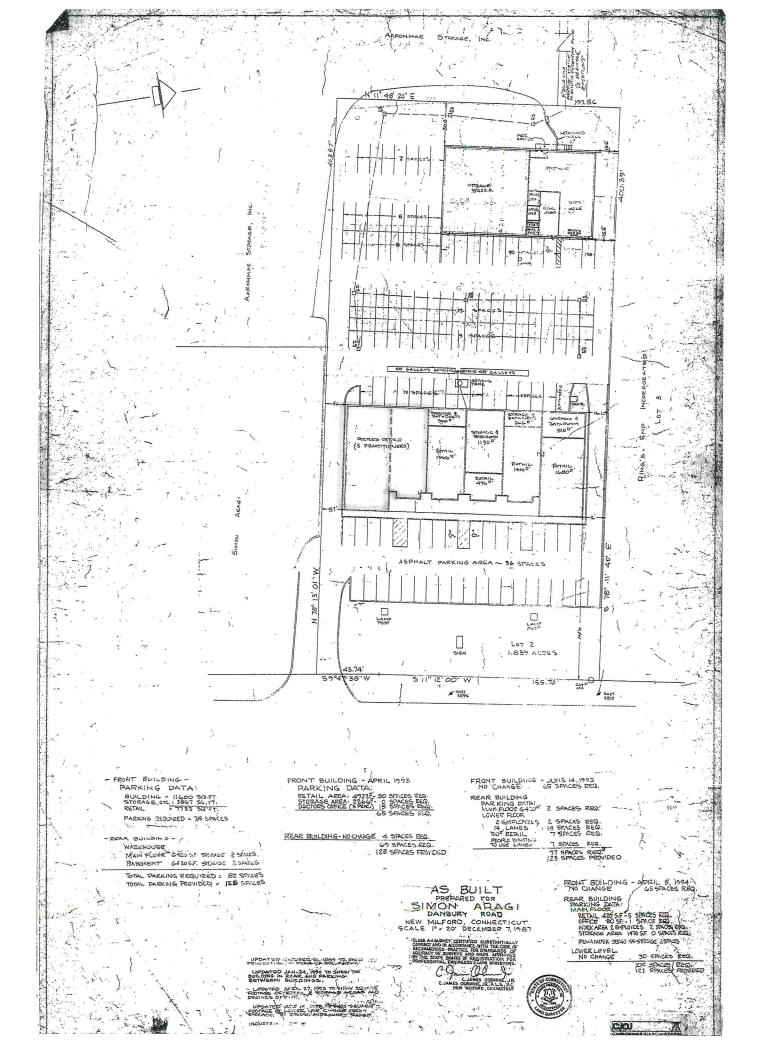

|                  |  |  |  |
| DEMOGRAPHICS      | 1 MILE   | 5 MILES                   | 10 MILES         |  |  |  |
| Total Households  | 845      | 13,737                    | 47,879           |  |  |  |
| Total Population  | 1,881    | 35,414                    | 130,014          |  |  |  |
| Average HH Income | \$73,977 | \$104,085                 | \$109,591        |  |  |  |



### ADDITIONAL PHOTOS

# FOR LEASE // 146 DANBURY ROAD, UNIT F, NEW MILFORD, CT







### **MICK CONSALVO** Broker





#### **TOMMY CONSALVO** Broker

203.482.5792 tconsalvo@towercorp.com



### ADDITIONAL PHOTOS

# FOR LEASE // 146 DANBURY ROAD, UNIT F, NEW MILFORD, CT













MICK CONSALVO Broker 203.241.5188

mconsalvo@towercorp.com



TOMMY CONSALVO Broker 203.482.5792 tconsalvo@towercorp.com









LOCATION MAP

## FOR LEASE // 146 DANBURY ROAD, UNIT F, NEW MILFORD, CT





MICK CONSALVO Broker 203.241.5188 mconsalvo@towercorp.com



## TOMMY CONSALVO

Broker 203.482.5792 tconsalvo@towercorp.com



### DEMOGRAPHICS MAP & REPORT

## FOR LEASE // 146 DANBURY ROAD, UNIT F, NEW MILFORD, CT



| POPULATION           | 1 MILE | 5 MILES | 10 MILES |
|----------------------|--------|---------|----------|
| Total Population     | 1,881  | 35,414  | 130,014  |
| Average Age          | 38.6   | 41.5    | 41.7     |
| Average Age (Male)   | 38.1   | 41.4    | 40.9     |
| Average Age (Female) | 39.8   | 41.7    | 42.2     |

| HOUSEHOLDS & INCOME | 1 MILE    | 5 MILES   | 10 MILES  |
|---------------------|-----------|-----------|-----------|
| Total Households    | 845       | 13,737    |