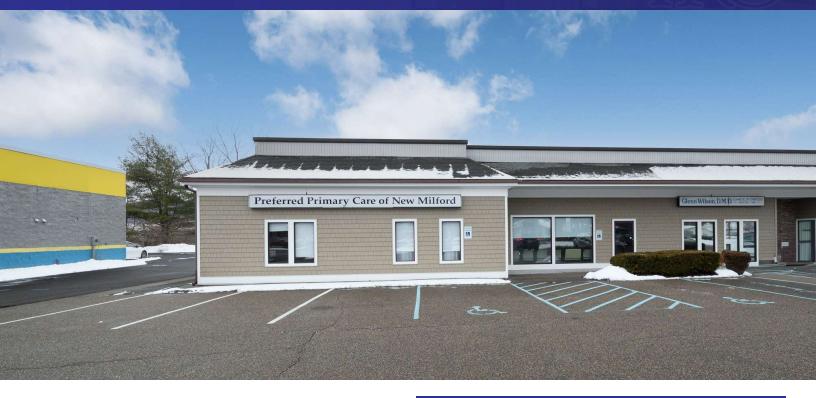

### PROPERTY SUMMARY

## FOR LEASE // 146 DANBURY ROAD, UNIT F, NEW MILFORD, CT

#### **PROPERTY DESCRIPTION**

Currently built out as turnkey medical space. Other potential uses include retail, professional office, and personal service businesses. Be neighbors with Stop & Shop, Walmart, Kohl's, HomeGoods, Panera, Staples, TJ Maxx, and other major retailers. Located in a strip center with great Route 7 exposure, offering excellent accessibility and signage. Interior and exterior updates were completed in 2023!

#### **PROPERTY HIGHLIGHTS**

- I Zone (Commercial/ Industrial)
- +/- 25,125 Cars Daily (2025)
- Built 1987
- Electric Heat Pump
- Central AC
- City Water and Sewer
- End Unit

**MICK CONSALVO** Broker

mconsalvo@towercorp.com