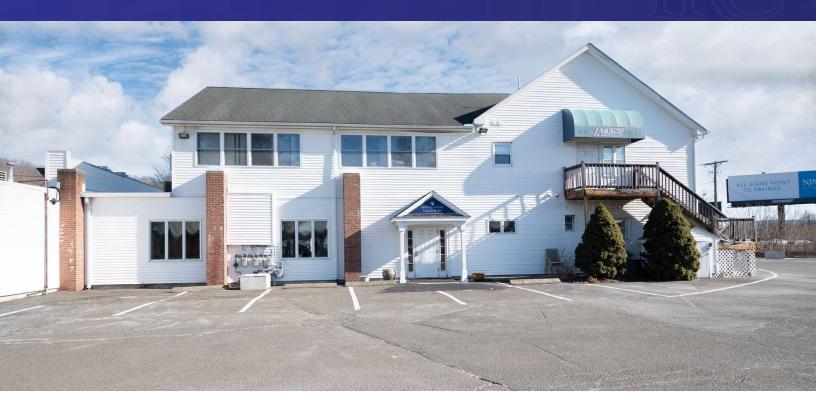

#### **PROPERTY DESCRIPTION**

Very Rare Opportunity on the Booming Westside of Danbury! First Floor Salon/Medical space. Excellent traffic count, parking. Former Nail Salon. Ideal for Hair Salon, Nail Salon, Esthetician, Physical Therapy or Dentist.

#### **PROPERTY HIGHLIGHTS**

• First Floor Walk In

• Parking: 80+ Spots

• Utilities: City Water, Sewer, Gas

Buildout: Former Nail Salon

• Signage: Yes

| OFFERING SUMMARY |                     |
|------------------|---------------------|
| Lease Rate:      | \$20.00 SF/yr (NNN) |
| Available SF:    | 2,344 SF            |