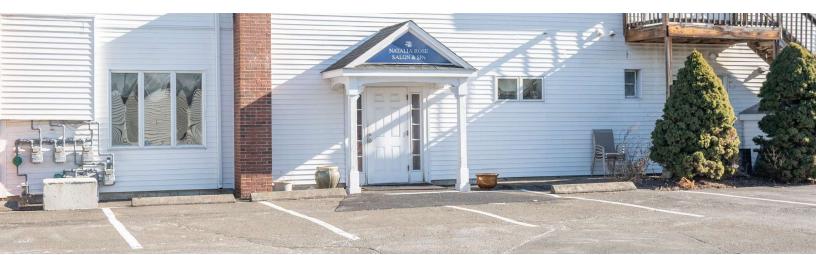

#### **PROPERTY DESCRIPTION**

Very Rare Opportunity on the Booming Westside of Danbury! First Floor Salon/Medical space. Excellent traffic count, parking. Former Nail Salon. Ideal for Hair Salon, Nail Salon, Esthetician, Physical Therapy or Dentist.

#### **PROPERTY HIGHLIGHTS**

• First Floor Walk In

• Parking: 80+ Spots

• Utilities: City Water, Sewer, Gas

Buildout: Former Nail Salon

• Signage: Yes

| OFFERING SUMMARY |                     |
|------------------|---------------------|
| Lease Rate:      | \$20.00 SF/yr (NNN) |
| Available SF:    | 2,344 SF            |