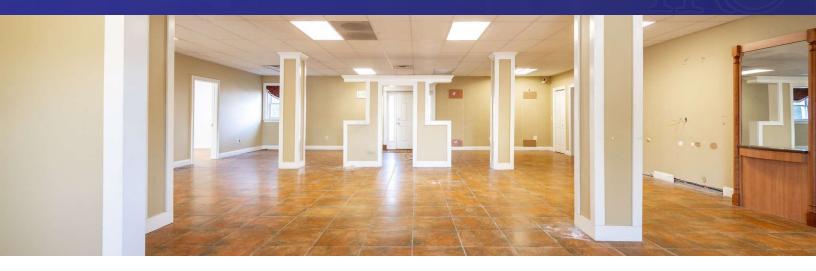

#### **PROPERTY DESCRIPTION**

Very Rare Opportunity on the Booming Westside of Danbury! First Floor Salon/Medical space. Excellent traffic count, parking. Former Nail Salon. Ideal for Hair Salon, Nail Salon, Esthetician, Physical Therapy or Dentist.

#### **PROPERTY HIGHLIGHTS**

• First Floor Walk In

• Parking: 80+ Spots

• Utilities: City Water, Sewer, Gas

Buildout: Former Nail Salon

• Signage: Yes

| OFFERING SUMMARY |                     |
|------------------|---------------------|
| Lease Rate:      | \$20.00 SF/yr (NNN) |
| Available SF:    | 2,344 SF            |