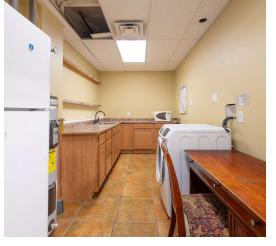

#### **PROPERTY DESCRIPTION**

Very Rare Opportunity on the Booming Westside of Danbury! First Floor Salon/Medical space. Excellent traffic count, parking. Former Nail Salon. Ideal for Hair Salon, Nail Salon, Esthetician, Physical Therapy or Dentist.

#### **PROPERTY HIGHLIGHTS**

• First Floor Walk In

• Parking: 80+ Spots

• Utilities: City Water, Sewer, Gas

Buildout: Former Nail Salon

• Signage: Yes

| OFFERING SUMMARY |                     |
|------------------|---------------------|
| Lease Rate:      | \$20.00 SF/yr (NNN) |
| Available SF:    | 2,344 SF            |