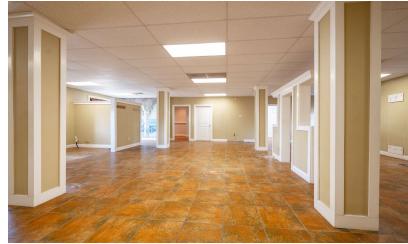

#### **PROPERTY DESCRIPTION**

Very Rare Opportunity on the Booming Westside of Danbury! First Floor Salon/Medical space. Excellent traffic count, parking. Former Nail Salon. Ideal for Hair Salon, Nail Salon, Esthetician, Physical Therapy or Dentist.

#### **PROPERTY HIGHLIGHTS**

• First Floor Walk In

• Parking: 80+ Spots

• Utilities: City Water, Sewer, Gas

Buildout: Former Nail Salon

• Signage: Yes

| OFFERING SUMMARY |                     |
|------------------|---------------------|
| Lease Rate:      | \$20.00 SF/yr (NNN) |
| Available SF:    | 2,344 SF            |