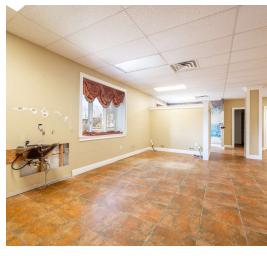

#### **PROPERTY DESCRIPTION**

Very Rare Opportunity on the Booming Westside of Danbury! First Floor Salon/Medical space. Excellent traffic count, parking. Former Nail Salon. Ideal for Hair Salon, Nail Salon, Esthetician, Physical Therapy or Dentist.

#### **PROPERTY HIGHLIGHTS**

• First Floor Walk In

• Parking: 80+ Spots

• Utilities: City Water, Sewer, Gas

Buildout: Former Nail Salon

• Signage: Yes

| OFFERING SUMMARY |                     |
|------------------|---------------------|
| Lease Rate:      | \$20.00 SF/yr (NNN) |
| Available SF:    | 2,344 SF            |