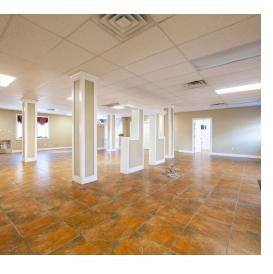

#### **PROPERTY DESCRIPTION**

Very Rare Opportunity on the Booming Westside of Danbury! First Floor Salon/Medical space. Excellent traffic count, parking. Former Nail Salon. Ideal for Hair Salon, Nail Salon, Esthetician, Physical Therapy or Dentist.

#### **PROPERTY HIGHLIGHTS**

• First Floor Walk In

• Parking: 80+ Spots

• Utilities: City Water, Sewer, Gas

Buildout: Former Nail Salon

• Signage: Yes

| OFFERING SUMMARY |                     |
|------------------|---------------------|
| Lease Rate:      | \$20.00 SF/yr (NNN) |
| Available SF:    | 2,344 SF            |