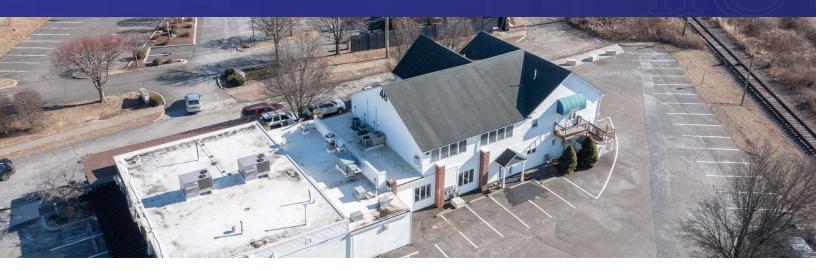

#### **PROPERTY DESCRIPTION**

Very Rare Opportunity on the Booming Westside of Danbury! First Floor Salon/Medical space. Excellent traffic count, parking. Former Nail Salon. Ideal for Hair Salon, Nail Salon, Esthetician, Physical Therapy or Dentist.

#### **PROPERTY HIGHLIGHTS**

• First Floor Walk In

• Parking: 80+ Spots

• Utilities: City Water, Sewer, Gas

Buildout: Former Nail Salon

• Signage: Yes

| OFFERING SUMMARY |                     |
|------------------|---------------------|
| Lease Rate:      | \$20.00 SF/yr (NNN) |
| Available SF:    | 2,344 SF            |