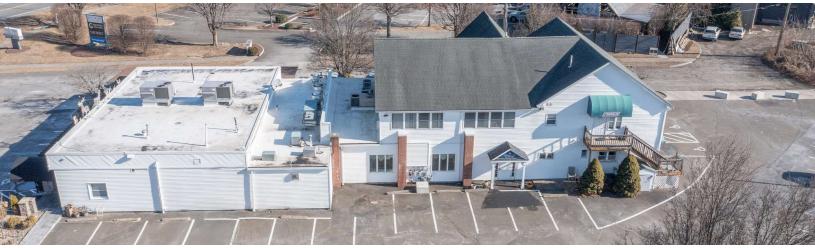

#### **PROPERTY DESCRIPTION**

Very Rare Opportunity on the Booming Westside of Danbury! First Floor Salon/Medical space. Excellent traffic count, parking. Former Nail Salon. Ideal for Hair Salon, Nail Salon, Esthetician, Physical Therapy or Dentist.

#### **PROPERTY HIGHLIGHTS**

• First Floor Walk In

• Parking: 80+ Spots

• Utilities: City Water, Sewer, Gas

Buildout: Former Nail Salon

• Signage: Yes

| OFFERING SUMMARY |                     |
|------------------|---------------------|
| Lease Rate:      | \$20.00 SF/yr (NNN) |
| Available SF:    | 2,344 SF            |