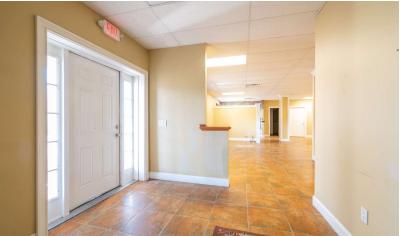

#### **PROPERTY DESCRIPTION**

Very Rare Opportunity on the Booming Westside of Danbury! First Floor Salon/Medical space. Excellent traffic count, parking. Former Nail Salon. Ideal for Hair Salon, Nail Salon, Esthetician, Physical Therapy or Dentist.

#### **PROPERTY HIGHLIGHTS**

• First Floor Walk In

• Parking: 80+ Spots

• Utilities: City Water, Sewer, Gas

Buildout: Former Nail Salon

• Signage: Yes

| OFFERING SUMMARY |                     |
|------------------|---------------------|
| Lease Rate:      | \$20.00 SF/yr (NNN) |
| Available SF:    | 2,344 SF            |