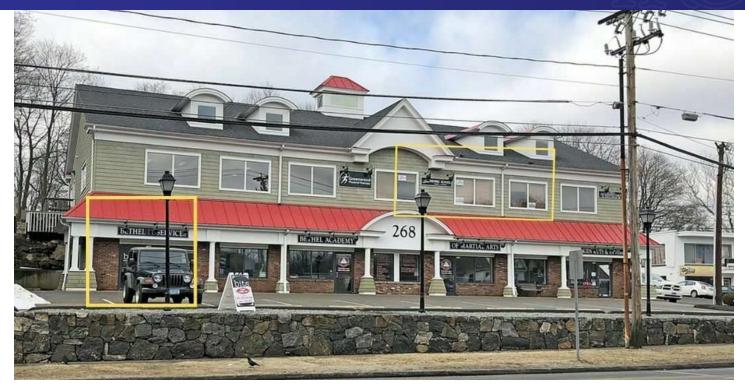

### FOR LEASE // 268 GREENWOOD AVE, BETHEL CT

#### **PROPERTY DESCRIPTION**

Be a part of downtown Bethel. Excellent opportunity to locate your business. Beautiful retail, office or medical space on Greenwood Avenue with excellent parking, and exposure. Second floor is light and bright office/medical space with large bullpen area and windows Unit has new flooring and fresh paint. First floor retail has exposure to the road

#### **PROPERTY HIGHLIGHTS**

- C Zone (Commercial)
- Two Spaces Available
- Retail/Office/Medical
- City Water, Sewer, Gas
- Gas Heat
- Central A/C

| OFFERING SUMMARY |                            |
|------------------|----------------------------|
| Unit 201:        | \$1,400.00 (Gross) + Util. |
| Unit 201:        | 1,218 SF                   |
| Unit 104:        | \$15 NNN                   |
| Unit 104:        | 1,200 SF                   |
|                  |                            |