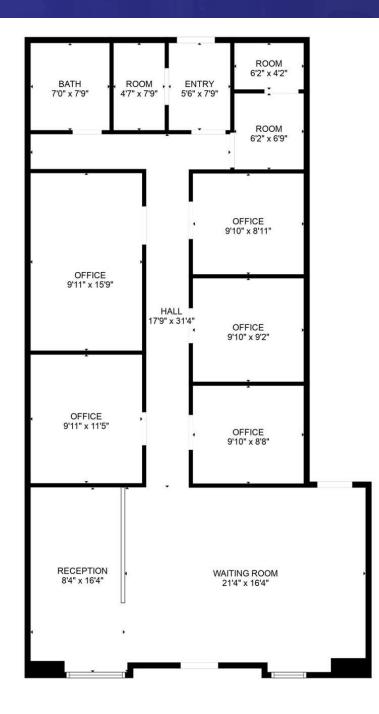

### FLOORPLAN

## FOR LEASE // 32 CHURCH HILL RD, BUILDING E, NEWTOWN, CT

FLOOR PLAN CREATED BY CUBICASA APP. MEASUREMENTS DEEMED HIGHLY RELIABLE BUT NOT GUARANTEED.

MICK CONSALVO Broker 203.241.5188 mconsalvo@towercorp.com

#### **PROPERTY DESCRIPTION**

Gorgeous first-floor retail, office, or medical space available in Newtown's premier development. This prime location offers excellent exposure and ample parking, making it perfect for a variety of professional uses. The thoughtfully designed layout includes a reception area, a waiting room, six private offices, and a bathroom, providing a functional and welcoming environment for clients and staff alike.

#### **PROPERTY HIGHLIGHTS**

- Layout: Reception, Waiting Room, Six Private Offices, Bathroom
- Parking: Ample on site
- Heat: Gas
- Central A/C
- City Water & Sewer

**MICK CONSALVO** Broker

mconsalvo@towercorp.com