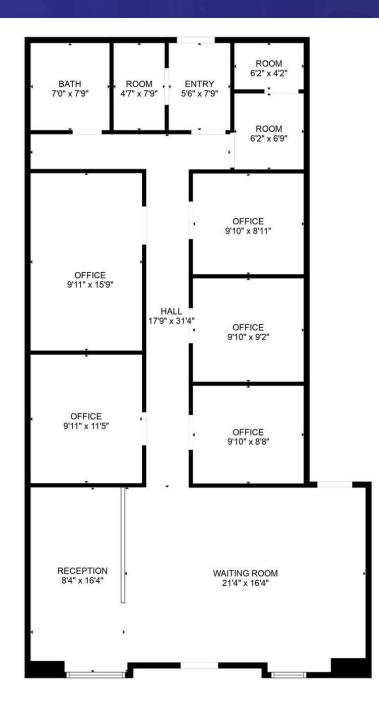

### FLOORPLAN

### FOR LEASE // 32 CHURCH HILL RD, BUILDING E, NEWTOWN, CT

FLOOR PLAN CREATED BY CUBICASA APP. MEASUREMENTS DEEMED HIGHLY RELIABLE BUT NOT GUARANTEED.

MICK CONSALVO Broker 203.241.5188 mconsalvo@towercorp.com

#### **PROPERTY DESCRIPTION**

Gorgeous first-floor retail, office, or medical space available in Newtown's premier development. This prime location offers excellent exposure and ample parking, making it perfect for a variety of professional uses. The thoughtfully designed layout includes a reception area, a waiting room, six private offices, and a bathroom, providing a functional and welcoming environment for clients and staff alike.

#### **PROPERTY HIGHLIGHTS**

- Layout: Reception, Waiting Room, Six Private Offices, Bathroom
- Parking: Ample on site •
- Heat: Gas .
- Central A/C .
- City Water & Sewer

MICK CONSALVO Broker

203.241.5188