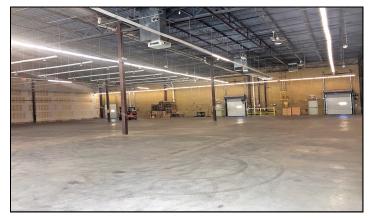

## FULLY AIR CONDITIONED WAREHOUSE SPACE

559B Federal Road, Units 1, 2 & 3 Brookfield, CT

Lease Price: \$11.95 NNN

**Nets: \$2.90 per sq. ft.** 

Immaculate warehouse space featuring three loading docks, 22 ft. ceilings, full a/c, and security system with cameras in place. Ideal location with great visibility, and easy access to Route 7/202 and I-84.

Size: +/- 19,200 Sq. Ft. Layout: +/- 1,700 office

+/- 17,500 warehouse

Zoning: I-1 Industrial

Year Built: 1999

Loading: 3 Loading Docks with

Levelers, 1 Drive in door

Electrical: 400 Amp, 3 Phase

Ceiling Height: +/- 22 Ft. Clear

Security: Security System with

Cameras

Heating: Gas Heat

Cooling: Central A/C (14,400 sq. ft.

is air conditioned

Plumbing: 2 Baths

Sprinkler: Yes

Utilities: City Water; Sewer, and Gas