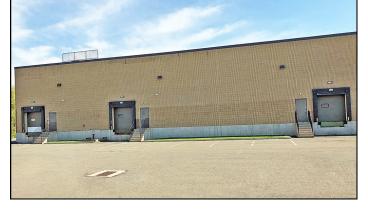

## FULLY AIR CONDITIONED WAREHOUSE SPACE

559B Federal Road, Units 1, 2 & 3 Brookfield, CT

Lease Price: \$11.95 NNN

**Nets: \$2.90 per sq. ft.** 

Immaculate warehouse space featuring three loading docks, 22 ft. ceilings, full a/c, and security system with cameras in place. Ideal location with great visibility, and easy access to Route 7/202 and I-84.

Size: +/- 19,200 Sq. Ft. Layout: +/- 1,700 office

+/- 17,500 warehouse

Zoning: I-1 Industrial

Year Built: 1999

Loading: 3 Loading Docks with

Levelers, 1 Drive in door

Electrical: 400 Amp, 3 Phase

Ceiling Height: +/- 22 Ft. Clear