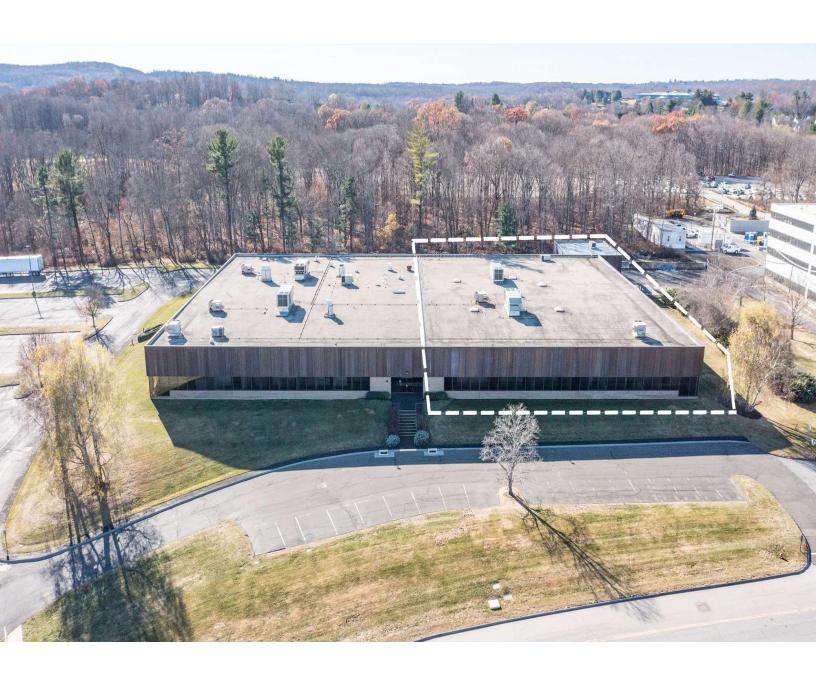

#### **PROPERTY DESCRIPTION**

Newly renovated industrial condo on the West Side of Danbury! Rare opportunity to own high bay industrial/warehouse with 22' ceilings, 3 loading docks, ample power, full AC / Heat and LED lighting. Drive in doors can be added. This property has tons of parking in an ideal location minutes away from I-84 and 684.

### **PROPERTY HIGHLIGHTS**

- IL40 Zone
- 22' Ceilings
- 3 Loading Docks
- Ample Parking
- City Water Sewer and Gas
- Full AC / Heat
- Drive in Doors can be Added
- Office Can be Left in Place
- Build to Suit Possible