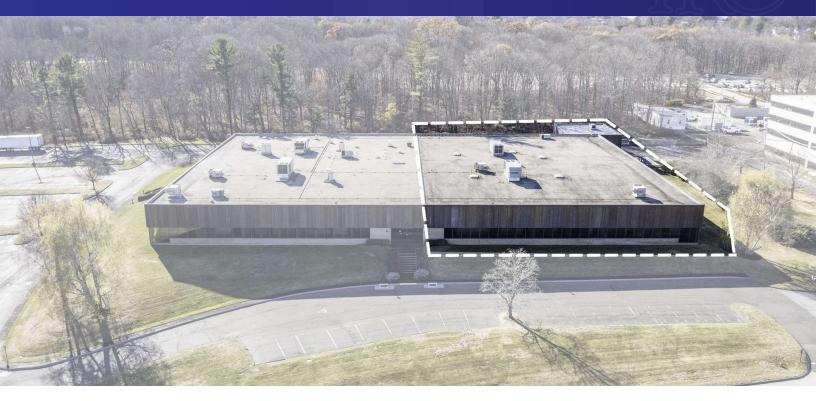

#### **PROPERTY DESCRIPTION**

Newly renovated industrial condo on the West Side of Danbury! Rare opportunity to own high bay industrial/warehouse with 22' ceilings, 3 loading docks, ample power, full AC / Heat and LED lighting. Drive in doors can be added. This property has tons of parking in an ideal location minutes away from I-84 and 684.

### **PROPERTY HIGHLIGHTS**

- IL40 Zone
- 22' Ceilings
- 3 Loading Docks
- Ample Parking
- City Water Sewer and Gas
- Full AC / Heat
- Drive in Doors can be Added
- Office Can be Left in Place
- Build to Suit Possible