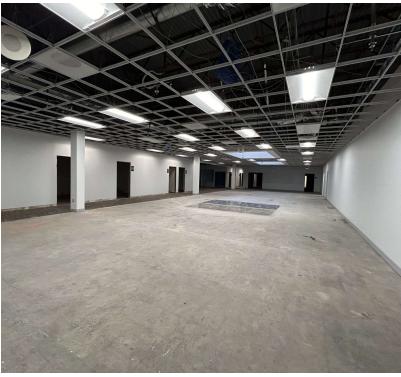

#### **PROPERTY DESCRIPTION**

Newly renovated industrial condos on the West Side of Danbury! Rare opportunity to own high bay industrial/warehouse with 22' ceilings, Drive in doors, ample power, full AC / Heat and LED lighting. Unit 2 has 3 loading docks. Units can be sold individually or together! This property has tons of parking in an ideal location minutes away from I-84 and 684.

### **PROPERTY HIGHLIGHTS**

- IL40 Zone
- 22' Ceilings
- 3 Loading Docks
- · Ample Parking
- City Water Sewer and Gas
- Full AC / Heat
- · Drive in Doors can be Added
- Office Can be Left in Place
- Build to Suit Possible