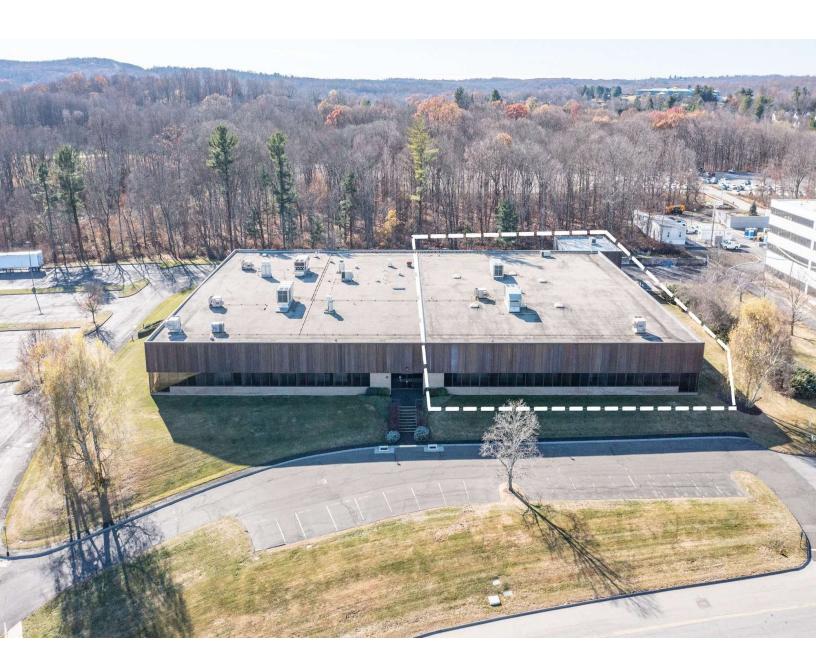

#### **PROPERTY DESCRIPTION**

Newly renovated industrial condos on the West Side of Danbury! Rare opportunity to own high bay industrial/warehouse with 22' ceilings, Drive in doors, ample power, full AC / Heat and LED lighting. Unit 2 has 3 loading docks. Units can be sold individually or together! This property has tons of parking in an ideal location minutes away from I-84 and 684.

### **PROPERTY HIGHLIGHTS**

- IL40 Zone
- 22' Ceilings
- 3 Loading Docks
- · Ample Parking
- City Water Sewer and Gas
- Full AC / Heat
- · Drive in Doors can be Added
- Office Can be Left in Place
- Build to Suit Possible