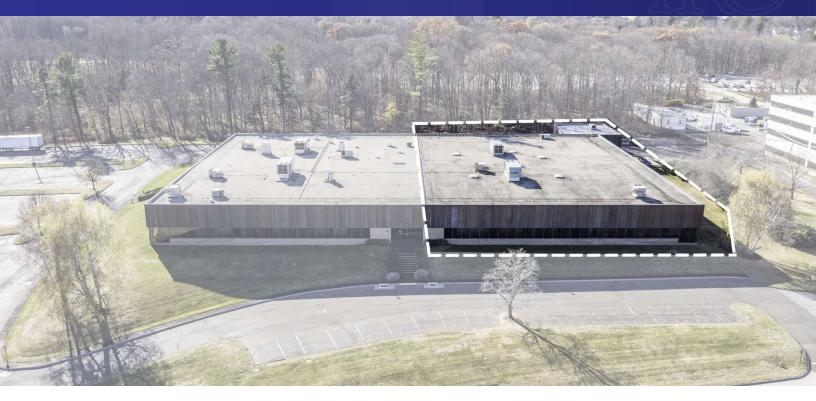

#### **PROPERTY DESCRIPTION**

Newly renovated industrial condos on the West Side of Danbury! Rare opportunity to own high bay industrial/warehouse with 22' ceilings, Drive in doors, ample power, full AC / Heat and LED lighting. Unit 2 has 3 loading docks. Units can be sold individually or together! This property has tons of parking in an ideal location minutes away from I-84 and 684.

### **PROPERTY HIGHLIGHTS**

- IL40 Zone
- 22' Ceilings
- 3 Loading Docks
- · Ample Parking
- City Water Sewer and Gas
- Full AC / Heat
- · Drive in Doors can be Added
- Office Can be Left in Place
- Build to Suit Possible