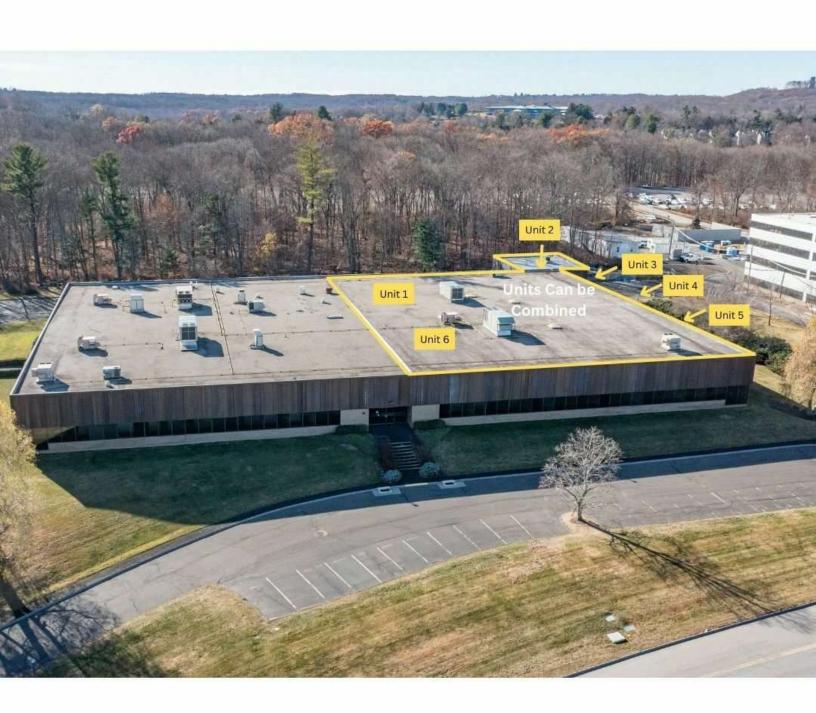

#### **PROPERTY DESCRIPTION**

Newly renovated industrial condos on the West Side of Danbury! Rare opportunity to own high bay industrial/warehouse with 22' ceilings, Drive in doors, ample power, full AC / Heat and LED lighting. Unit 2 has 3 loading docks. Units can be sold individually or together! This property has tons of parking in an ideal location minutes away from I-84 and 684.

### **PROPERTY HIGHLIGHTS**

- IL40 Zone
- 22' Ceilings
- 3 Loading Docks
- · Ample Parking
- City Water Sewer and Gas
- Full AC / Heat
- · Drive in Doors can be Added
- Office Can be Left in Place
- Build to Suit Possible

| OFFERING SUMMARY |                  |
|------------------|------------------|
| Sale Price:      | Call for Pricing |
| Available Size:  | 4,550 -32,810 SF |

| DEMOGRAPHICS      | 1.3 MILES | 3.5 MILES | 8 MILES   |
|-------------------|-----------|-----------|-----------|
| Total Households  | 2,233     | 23,945    | 68,142    |
| Total Population  | 5,679     | 66,302    | 184,897   |
| Average HH Income | \$137,334 | \$116,423 | \$150,895 |