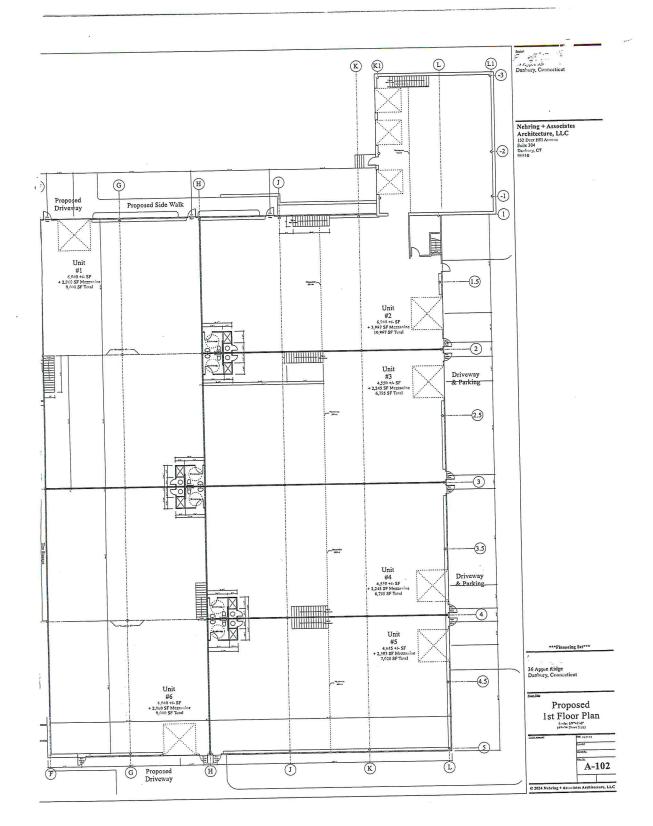

#### **PROPERTY DESCRIPTION**

Newly renovated industrial condos on the West Side of Danbury! Rare opportunity to own high bay industrial/warehouse with 22' ceilings, Drive in doors, ample power, full AC / Heat and LED lighting. Unit 2 has 3 loading docks. Units can be sold individually or together! This property has tons of parking in an ideal location minutes away from I-84 and 684.

### **PROPERTY HIGHLIGHTS**

- IL40 Zone
- 22' Ceilings
- 3 Loading Docks
- · Ample Parking
- City Water Sewer and Gas
- Full AC / Heat
- · Drive in Doors can be Added
- Office Can be Left in Place
- Build to Suit Possible

| OFFERING SUMMARY |                  |
|------------------|------------------|
| Sale Price:      | Call for Pricing |
| Available Size:  | 4,550 -32,810 SF |

| DEMOGRAPHICS      | 1.3 MILES | 3.5 MILES | 8 MILES   |
|-------------------|-----------|-----------|-----------|
| Total Households  | 2,233     | 23,945    | 68,142    |
| Total Population  | 5,679     | 66,302    | 184,897   |
| Average HH Income | \$137,334 | \$116,423 | \$150,895 |