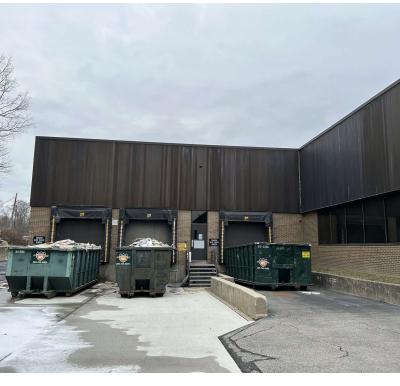

#### **PROPERTY DESCRIPTION**

Newly renovated industrial condos on the West Side of Danbury! Rare opportunity to own high bay industrial/warehouse with 22' ceilings, Drive in doors, ample power, full AC / Heat and LED lighting. Unit 2 has 3 loading docks. Units can be sold individually or together! This property has tons of parking in an ideal location minutes away from I-84 and 684.

### **PROPERTY HIGHLIGHTS**

- IL40 Zone
- 22' Ceilings
- 3 Loading Docks
- · Ample Parking
- City Water Sewer and Gas
- Full AC / Heat
- · Drive in Doors can be Added
- Office Can be Left in Place
- Build to Suit Possible