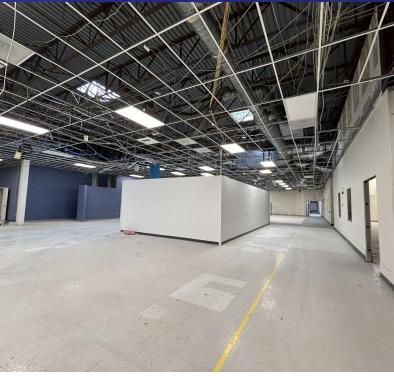

#### **PROPERTY DESCRIPTION**

Newly renovated industrial condos on the West Side of Danbury! Rare opportunity to own high bay industrial/warehouse with 22' ceilings, Drive in doors, ample power, full AC / Heat and LED lighting. Unit 2 has 3 loading docks. Units can be sold individually or together! This property has tons of parking in an ideal location minutes away from I-84 and 684.

### **PROPERTY HIGHLIGHTS**

- IL40 Zone
- 22' Ceilings
- 3 Loading Docks
- · Ample Parking
- City Water Sewer and Gas
- Full AC / Heat
- · Drive in Doors can be Added
- Office Can be Left in Place
- Build to Suit Possible