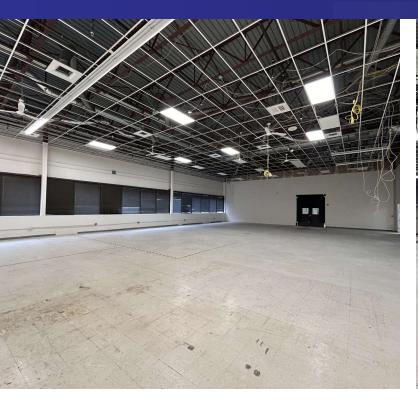

#### **PROPERTY DESCRIPTION**

Newly renovated industrial condos on the West Side of Danbury! Rare opportunity to own high bay industrial/warehouse with 22' ceilings, Drive in doors, ample power, full AC / Heat and LED lighting. Unit 2 has 3 loading docks. Units can be sold individually or together! This property has tons of parking in an ideal location minutes away from I-84 and 684.

### **PROPERTY HIGHLIGHTS**

- IL40 Zone
- 22' Ceilings
- 3 Loading Docks
- · Ample Parking
- City Water Sewer and Gas
- Full AC / Heat
- · Drive in Doors can be Added
- Office Can be Left in Place
- Build to Suit Possible