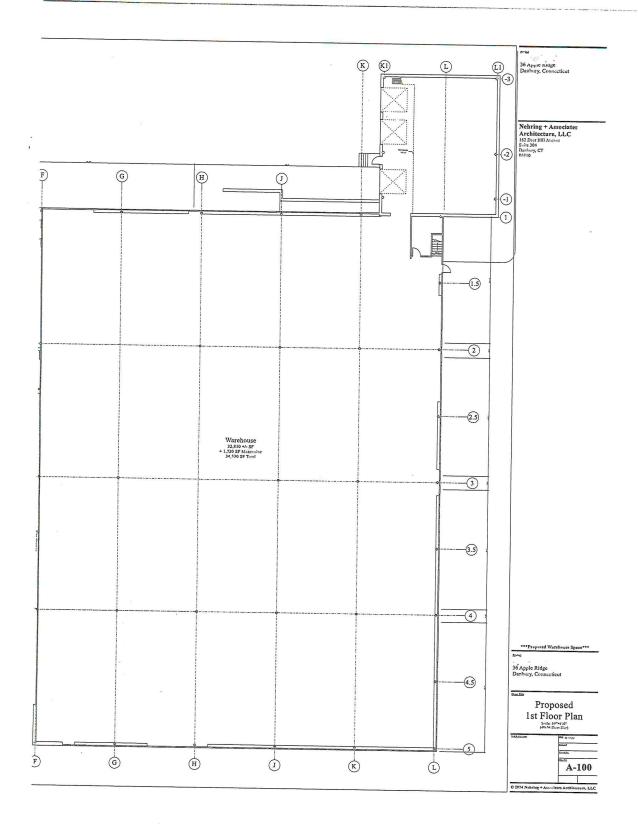

#### **PROPERTY DESCRIPTION**

Newly renovated industrial condos on the West Side of Danbury! Rare opportunity to own high bay industrial/warehouse with 22' ceilings, Drive in doors, ample power, full AC / Heat and LED lighting. Unit 2 has 3 loading docks. Units can be sold individually or together! This property has tons of parking in an ideal location minutes away from I-84 and 684.

### **PROPERTY HIGHLIGHTS**

- IL40 Zone
- 22' Ceilings
- 3 Loading Docks
- · Ample Parking
- City Water Sewer and Gas
- Full AC / Heat
- · Drive in Doors can be Added
- Office Can be Left in Place
- Build to Suit Possible

| OFFERING SUMMARY |                  |
|------------------|------------------|
| Sale Price:      | Call for Pricing |
| Available Size:  | 4,550 -32,810 SF |

| DEMOGRAPHICS      | 1.3 MILES | 3.5 MILES | 8 MILES   |
|-------------------|-----------|-----------|-----------|
| Total Households  | 2,233     | 23,945    | 68,142    |
| Total Population  | 5,679     | 66,302    | 184,897   |
| Average HH Income | \$137,334 | \$116,423 | \$150,895 |