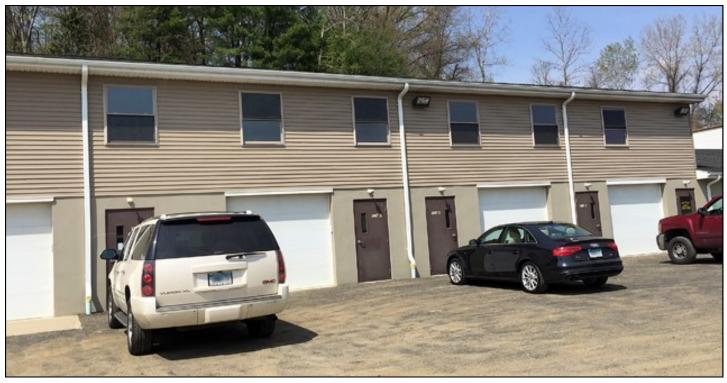

## SECOND-FLOOR OFFICE OR LIGHT ASSEMBLY SPACE

34 Del Mar Drive, Brookfield, CT

Lease Price: Unit 203 \$750 + Utilities

**Unit 205** \$750 + **Utilities** 

New office or light assembly space with great windows and lots of parking. Spaces have fresh paint, new carpet and are wired for telephone and cable. Ideal for any professional office use with easy access to Route 7 and I-84.

Sizes:

Unit 203: +/- 743 Sq. Ft.

Unit 205: +/- 710 Sq. Ft.

Zone: IRC 80/40 (Office/Industrial)

Plumbing: Common Baths

Heating: High Efficiency Gas Heat

Cooling: Central A/C

Mick Consalvo 203.241-5188 mconsalvo@towercorp.com