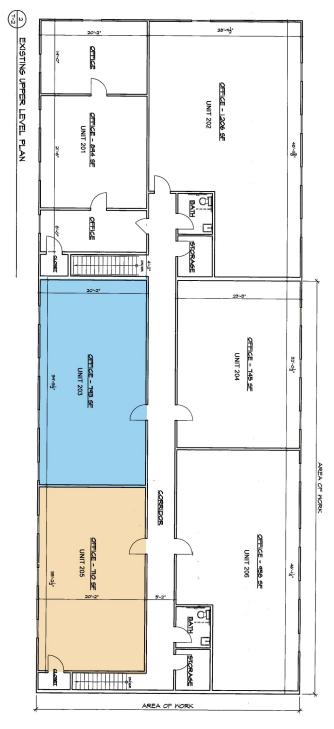

# SECOND FLOOR LAYOUT

34 DEL MAR DRIVE, BROOKFIELD, CT

Mick Consalvo 203.241-5188 mconsalvo@towercorp.com

Sizes:

Unit 203: +/- 743 Sq. Ft.

Unit 205: +/- 710 Sq. Ft.

Zone: IRC 80/40 (Office/Industrial)

Plumbing: Common Baths

Heating: High Efficiency Gas Heat

Cooling: Central A/C

Mick Consalvo 203.241-5188 mconsalvo@towercorp.com