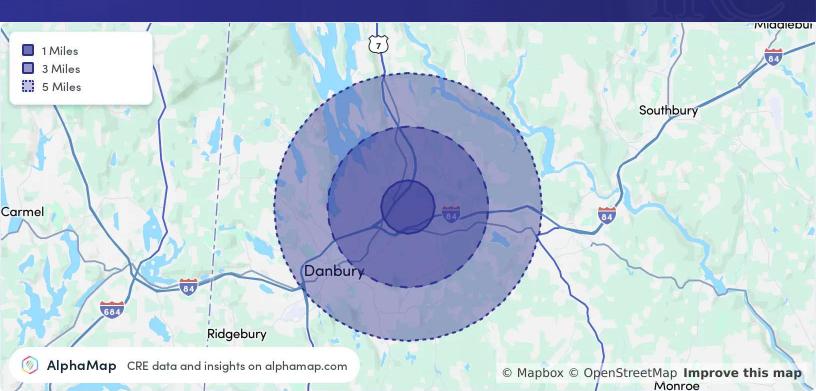

### AREA ANALYTICS

| DEMOGRAPHICS      | 0.3 MILES | 0.5 MILES | 1 MILE    |
|-------------------|-----------|-----------|-----------|
| Total Households  | 38        | 305       | 1,327     |
| Total Population  | 74        | 699       | 3,065     |
| Average HH Income | \$128,398 | \$155,389 | \$156,352 |