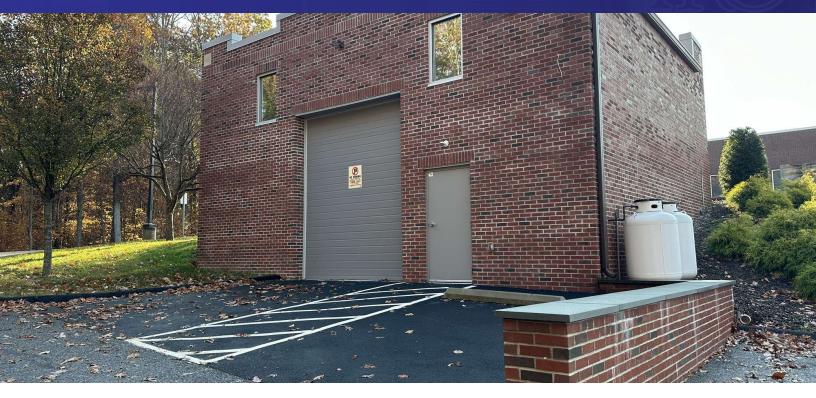

### **PROPERTY DESCRIPTION**

Tower Realty is pleased to offer this freestanding, immaculate storage building with office space at Berkshire Corporate Park. This facility includes 200-amp 3-phase power, and gas heat. Conveniently located with easy access to Rt. 7, Rt. 6, and I-84.

#### **PROPERTY HIGHLIGHTS**

- 12 high by 10 wide drive-in door with Electric opener.
- Alarmed.
- Gas heat
- 14 110 outlets around the space
- 200 amp power, 3 phase
- LED lighting
- 18 foot ceilings
- Propane heat
- AC in office
- +/- 225 sf office