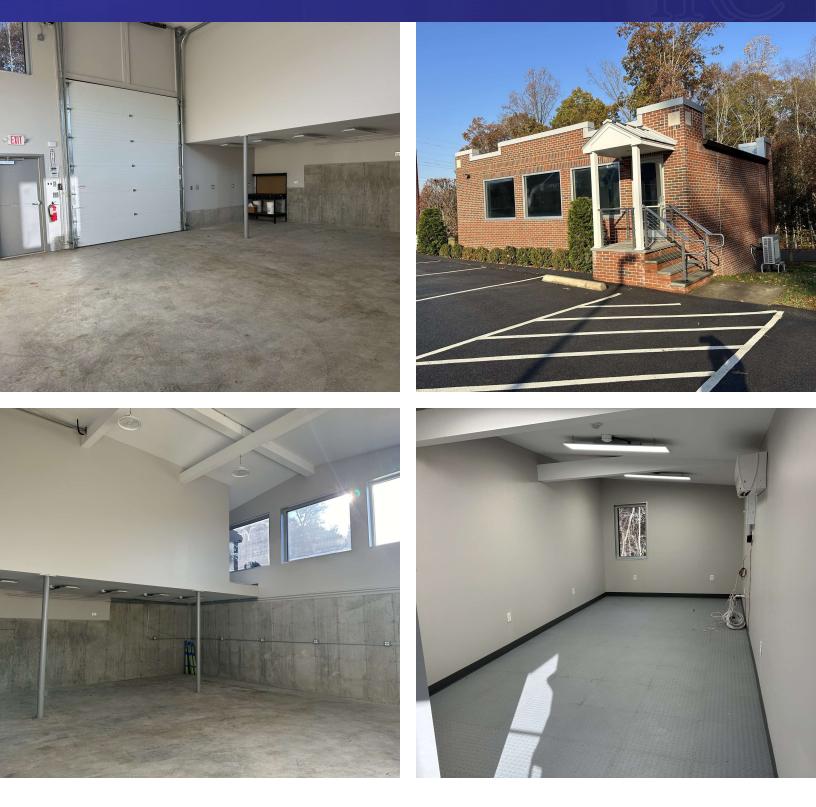

Broker 203.948.2891

mdimyan@towercorp.com

| OFFERING SUMMARY |                                         |
|------------------|-----------------------------------------|
| Lease Rate:      | \$2,500.00/month (Gross) +<br>utilities |
| Available SF:    | +/- 1,208 SF                            |
| Building Size:   | +/- 30,000 SF                           |
|                  |                                         |

| DEMOGRAPHICS      | 0.3 MILES | 0.5 MILES | 1 MILE    |
|-------------------|-----------|-----------|-----------|
| Total Households  | 38        | 305       | 1,327     |
| Total Population  | 74        | 699       | 3,065     |
| Average HH Income | \$128,398 | \$155,389 | \$156,352 |



## ADDITIONAL PHOTOS

# FOR LEASE // 111 PARK RIDGE ROAD, SUITE G, BROOKFIELD, CT





MICK CONSALVO Broker 203.241.5188

mconsalvo@towercorp.com



MICHAEL DIMYAN Broker 203.948.2891 mdimyan@towercorp.com



### AREA ANALYTICS

## FOR LEASE // 111 PARK RIDGE ROAD, SUITE G, BROOKFIELD, CT



| POPULATION           | 1 MILE | 3 MILES | 5 MILES |
|----------------------|--------|---------|---------|
| Total Population     | 3,065  | 41,997  | 116,498 |
| Average Age          | 46     | 43      | 41      |
| Average Age (Male)   | 43     | 41      | 40      |
| Average Age (Female) | 48     | 44      | 42      |

| HOUSEHOLD & INCOME  | 1 MILE    | 3 MILES   | 5 MILES   |
|---------------------|-----------|-----------|-----------|
| Total Households    | 1,327     | 15,940    | 42,724    |
| Persons per HH      | 2.3       | 2.6       | 2.7       |
| Average HH Income   | \