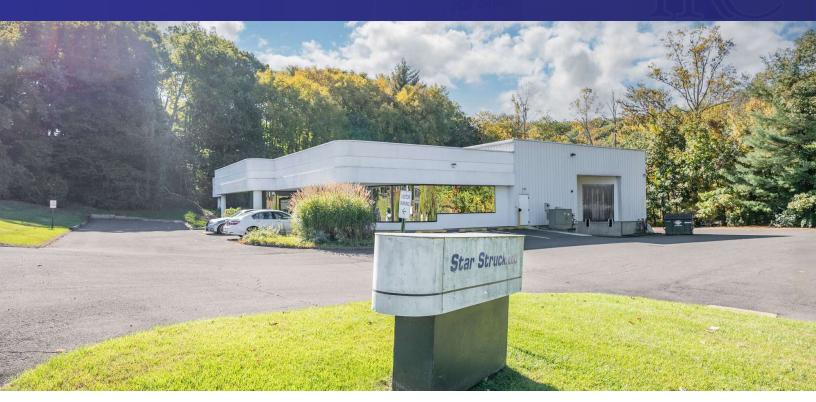

#### PROPERTY DESCRIPTION

This property has it all! Freestanding on 2.3 acres with beautiful office space, lunch room, over 13,000 Sq Ft of warehouse distribution with two loading docks, full AC, excellent power, outside storage and much more. Please contact Michael Dimyan for more information.

#### **PROPERTY HIGHLIGHTS**

- Office 4,800 Sq Ft
- Warehouse 13,600 Sq Ft
- 2 Loading Docks
- 6 Bathrooms
- Full AC
- · City Water, Sewer, Gas
- 18 ft Ceiling Heights
- 400 Amp 3 Phase Power
- 50 Car Parking
- Conference Room, Private Offices, Open Walk Areas