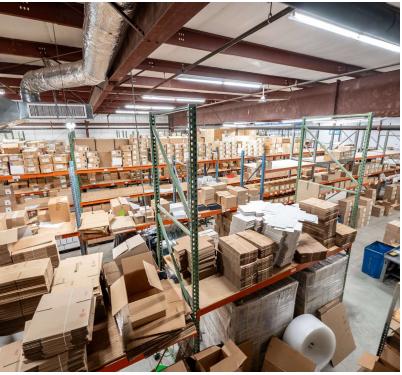

#### PROPERTY DESCRIPTION

This property has it all! Freestanding on 2.3 acres with beautiful office space, lunch room, over 13,000 Sq Ft of warehouse distribution with two loading docks, full AC, excellent power, outside storage and much more. Please contact Michael Dimyan for more information.

#### **PROPERTY HIGHLIGHTS**

- Office 4,800 Sq Ft
- Warehouse 13,600 Sq Ft
- 2 Loading Docks
- 6 Bathrooms
- Full AC
- · City Water, Sewer, Gas
- 18 ft Ceiling Heights
- 400 Amp 3 Phase Power
- 50 Car Parking
- Conference Room, Private Offices, Open Walk Areas