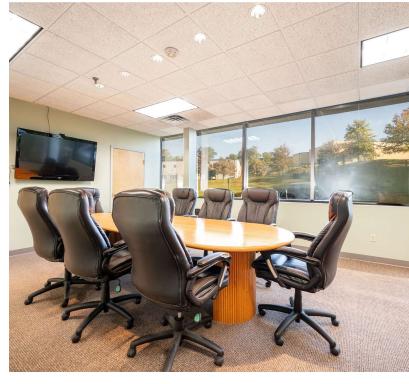

#### **PROPERTY HIGHLIGHTS**

- Office 4,800 Sq Ft
- Warehouse 13,600 Sq Ft
- 2 Loading Docks
- 6 Bathrooms
- Full AC
- · City Water, Sewer, Gas
- 18 ft Ceiling Heights
- 400 Amp 3 Phase Power
- 50 Car Parking
- Conference Room, Private Offices, Open Walk Areas