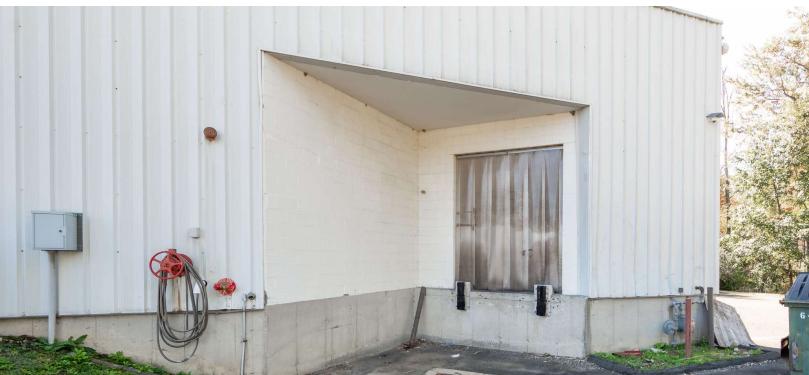

#### PROPERTY DESCRIPTION

This property has it all! Freestanding on 2.3 acres with beautiful office space, lunch room, over 13,000 Sq Ft of warehouse distribution with two loading docks, full AC, excellent power, outside storage and much more. Please contact Michael Dimyan for more information.

#### **PROPERTY HIGHLIGHTS**

- Office 4,800 Sq Ft
- Warehouse 13,600 Sq Ft
- 2 Loading Docks
- 6 Bathrooms
- Full AC
- · City Water, Sewer, Gas
- 18 ft Ceiling Heights
- 400 Amp 3 Phase Power
- 50 Car Parking
- Conference Room, Private Offices, Open Walk Areas