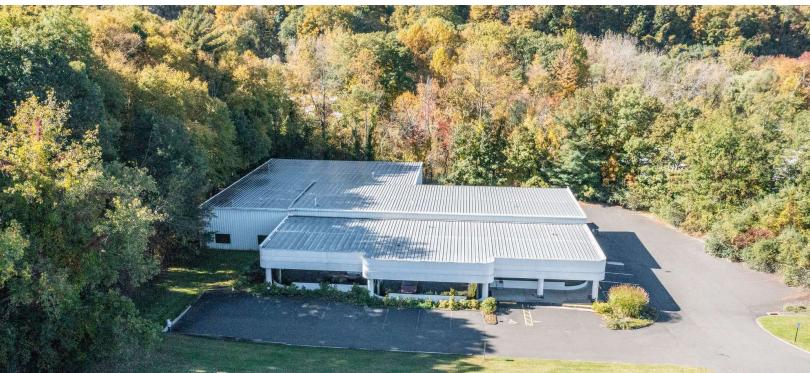

#### PROPERTY DESCRIPTION

This property has it all! Freestanding on 2.3 acres with beautiful office space, lunch room, over 13,000 Sq Ft of warehouse distribution with two loading docks, full AC, excellent power, outside storage and much more. Please contact Michael Dimyan for more information.

#### **PROPERTY HIGHLIGHTS**

- Office 4,800 Sq Ft
- Warehouse 13,600 Sq Ft
- 2 Loading Docks
- 6 Bathrooms
- Full AC
- · City Water, Sewer, Gas
- 18 ft Ceiling Heights
- 400 Amp 3 Phase Power
- 50 Car Parking
- Conference Room, Private Offices, Open Walk Areas

| OFFERING SUMMARY |                     |
|------------------|---------------------|
| Lease Rate:      | \$13.00 SF/yr (NNN) |
| Number of Units: | 1                   |
| Available SF:    | 18,434 SF           |
| Lot Size:        | 2.34 Acres          |
| Building Size:   | 18,434 SF           |