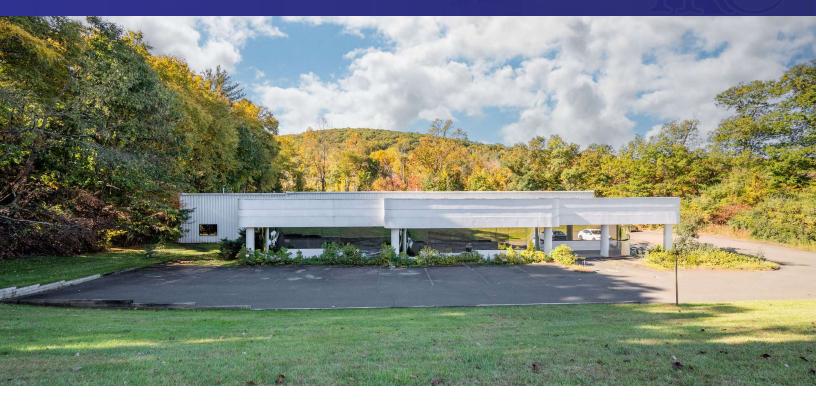

#### PROPERTY DESCRIPTION

This property has it all! Freestanding on 2.3 acres with beautiful office space, lunch room, over 13,000 Sq Ft of warehouse distribution with two loading docks, full AC, excellent power, outside storage and much more. Please contact Michael Dimyan for more information.

#### **PROPERTY HIGHLIGHTS**

- Office 4,800 Sq Ft
- Warehouse 13,600 Sq Ft
- 2 Loading Docks
- 6 Bathrooms
- Full AC
- · City Water, Sewer, Gas
- 18 ft Ceiling Heights
- 400 Amp 3 Phase Power
- 50 Car Parking
- Conference Room, Private Offices, Open Walk Areas