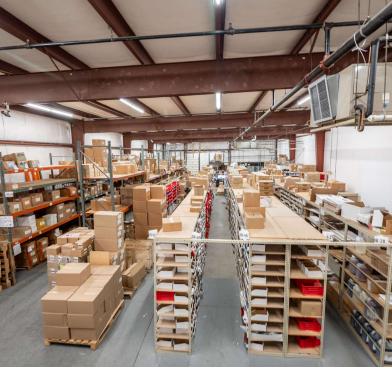

#### PROPERTY DESCRIPTION

This property has it all! Freestanding on 2.3 acres with beautiful office space, lunch room, over 13,000 Sq Ft of warehouse distribution with two loading docks, full AC, excellent power, outside storage and much more. Please contact Michael Dimyan for more information.

#### **PROPERTY HIGHLIGHTS**

- Office 4,800 Sq Ft
- Warehouse 13,600 Sq Ft
- 2 Loading Docks
- 6 Bathrooms
- Full AC
- · City Water, Sewer, Gas
- 18 ft Ceiling Heights
- 400 Amp 3 Phase Power
- 50 Car Parking
- Conference Room, Private Offices, Open Walk Areas