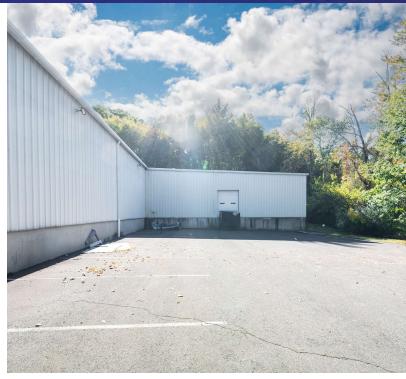

#### PROPERTY DESCRIPTION

This property has it all! Freestanding on 2.3 acres with beautiful office space, lunch room, over 13,000 Sq Ft of warehouse distribution with two loading docks, full AC, excellent power, outside storage and much more. Please contact Michael Dimyan for more information.

#### **PROPERTY HIGHLIGHTS**

- Office 4,800 Sq Ft
- Warehouse 13,600 Sq Ft
- 2 Loading Docks
- 6 Bathrooms
- Full AC
- · City Water, Sewer, Gas
- 18 ft Ceiling Heights
- 400 Amp 3 Phase Power
- 50 Car Parking
- Conference Room, Private Offices, Open Walk Areas