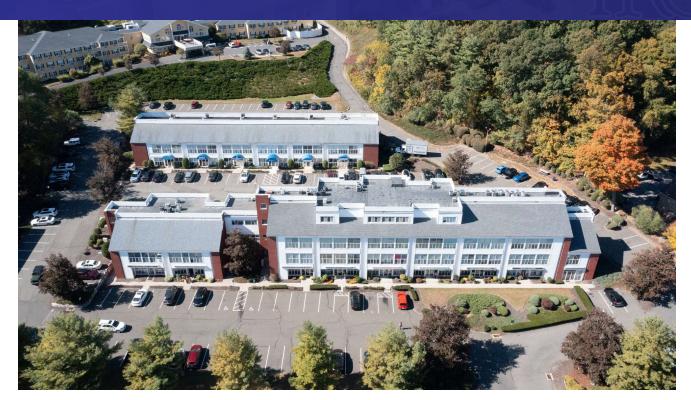

#### **PROPERTY DESCRIPTION**

Ground level office/medical space with lots of windows! Space offers 6 private offices, conference room, private bath, kitchenette, central a/c, and alarm system. Convenient location on Route 7 just north of Costco with easy access to I-84. Ideal for any professional office or medical use.

### **PROPERTY HIGHLIGHTS**

- Reception
- 6 private offices
- · Conference Room
- Kitchenette
- Built 1986
- Electric Forced Air Heat
- Central AC
- City Water, Sewer

| OFFERING SUMMARY |                   |
|------------------|-------------------|
| Lease Rate:      | \$1,650.00 + Util |
| Available SF:    | 1,353 SF          |