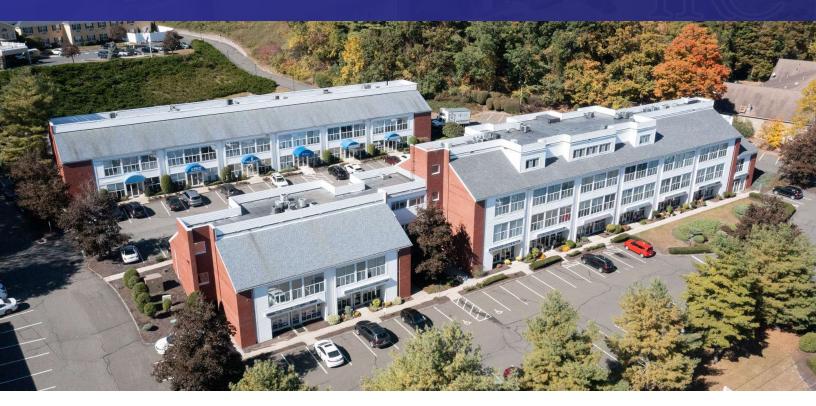

#### **PROPERTY DESCRIPTION**

Ground level office/medical space with lots of windows! Space offers 6 private offices, conference room, private bath, kitchenette, central a/c, and alarm system. Convenient location on Route 7 just north of Costco with easy access to I-84. Ideal for any professional office or medical use.

### **PROPERTY HIGHLIGHTS**

- Reception
- 6 private offices
- · Conference Room
- Kitchenette
- Built 1986
- Electric Forced Air Heat
- Central AC
- City Water, Sewer

| OFFERING SUMMARY |                   |
|------------------|-------------------|
| Lease Rate:      | \$1,650.00 + Util |
| Available SF:    | 1,353 SF          |