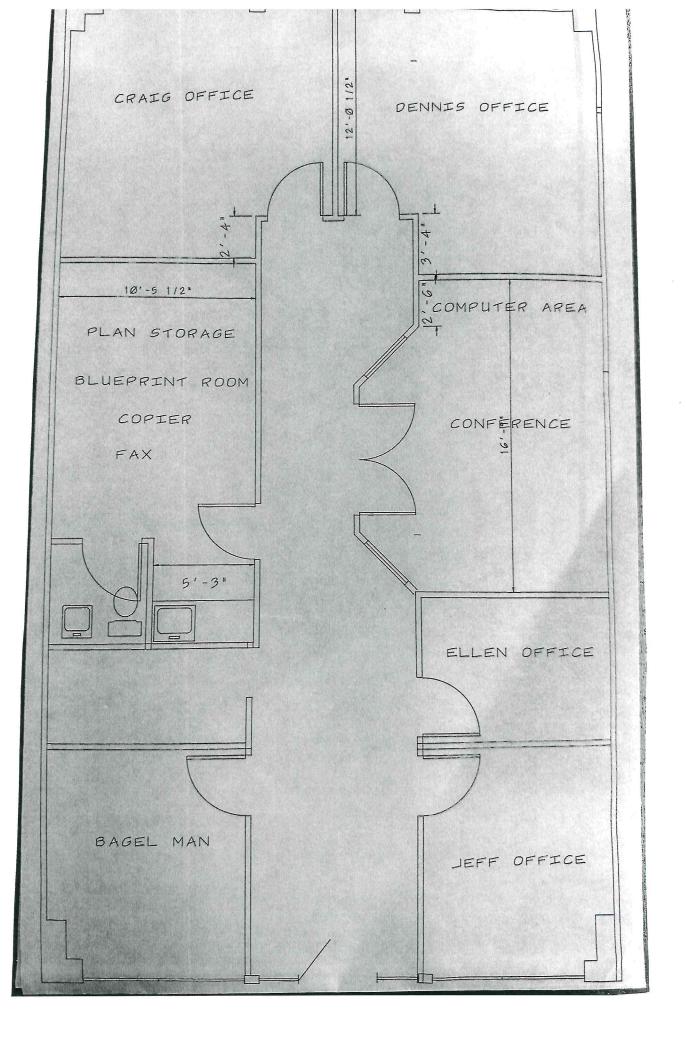

### **PROPERTY HIGHLIGHTS**

- Reception
- 6 private offices
- · Conference Room
- Kitchenette
- Built 1986
- Electric Forced Air Heat
- Central AC
- City Water, Sewer

| OFFERING SUMMARY |                   |
|------------------|-------------------|
| Lease Rate:      | \$1,650.00 + Util |
| Available SF:    | 1,353 SF          |