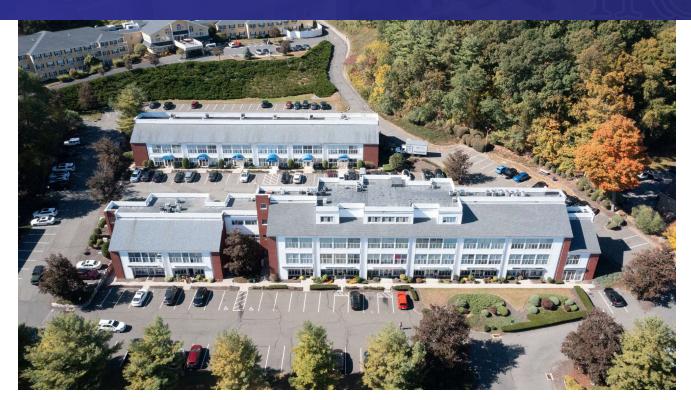

#### **PROPERTY DESCRIPTION**

Ground level office/medical space with lots of windows! Space offers 6 private offices, conference room, private bath, kitchenette, central a/c, and alarm system. Convenient location on Route 7 just north of Costco with easy access to I-84. Ideal for any professional office or medical use.

#### **PROPERTY HIGHLIGHTS**

- Reception
- 6 private offices
- · Conference Room
- Kitchenette
- Built 1986
- Electric Forced Air Heat
- Central AC
- City Water, Sewer

| OFFERING SUMMARY |                   |
|------------------|-------------------|
| Lease Rate:      | \$1,650.00 + Util |
| Available SF:    | 1,353 SF          |