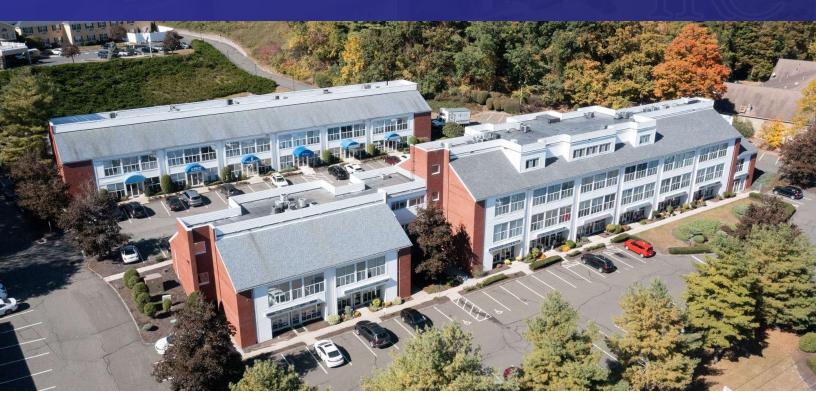

#### **PROPERTY DESCRIPTION**

Ground level office/medical space with lots of windows! Space offers 6 private offices, conference room, private bath, kitchenette, central a/c, and alarm system. Convenient location on Route 7 just north of Costco with easy access to I-84. Ideal for any professional office or medical use.

#### **PROPERTY HIGHLIGHTS**

- Reception
- 6 private offices
- · Conference Room
- Kitchenette
- Built 1986
- Electric Forced Air Heat
- Central AC
- City Water, Sewer

| OFFERING SUMMARY |                   |
|------------------|-------------------|
| Lease Rate:      | \$1,650.00 + Util |
| Available SF:    | 1,353 SF          |