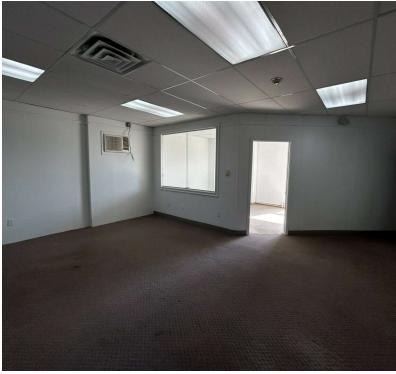

#### **PROPERTY DESCRIPTION**

Ideal ground level end unit at the Brookfield Commons! Fantastic location just north of Costco with easy access to I-84. Potential uses include: Professional Office, Medical/Dental, Rehab/PT, Spa/Beauty, showroom, retail, or laboratory space. Large windowed office with waiting/ reception area and private bathroom.

#### **PROPERTY HIGHLIGHTS**

- Wall Unit AC/ Heat
- City Sewer, Well Water
- C-1 Zone (Office, Medical, Retail)
- Private Bath
- Large Windowed Office
- Waiting/ Reception

| OFFERING SUMMARY |                          |
|------------------|--------------------------|
| Lease Rate:      | \$1,000.00 Month + Util. |
| Sale Price:      | \$89,000                 |
| Available SF:    | 615 SF                   |
| Common Charges:  | \$156.17                 |
| Taxes:           | \$2,057.16               |