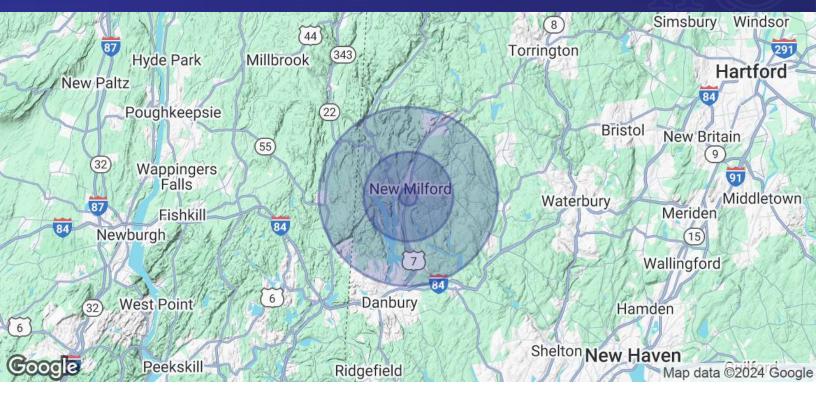

| OFFERING SUMMARY |              |
|------------------|--------------|
| Sale Price:      | \$489,000    |
| Building Size:   | +/- 4,360 SF |
| Annual Taxes     | +/- \$10,746 |

| DEMOGRAPHICS      | 1 MILE   | 5 MILES   | 10 MILES  |
|-------------------|----------|-----------|-----------|
| Total Households  | 780      | 13,205    | 41,244    |
| Total Population  | 1,797    | 34,149    | 111,545   |
| Average HH Income | \$77,936 | \$102,744 | \$112,696 |

| POPULATION           | 1 MILE | 5 MILES | 10 MILES |
|----------------------|--------|---------|----------|
| Total Population     | 1,797  | 34,149  | 111,545  |
| Average Age          | 38.8   | 41.3    | 42.2     |
| Average Age (Male)   | 38.1   | 41.2    | 41.6     |
| Average Age (Female) | 40.2   | 41.5    | 42.5     |

| HOUSEHOLDS & INCOME | 1 MILE    | 5 MILES   | 10 MILES  |
|---------------------|-----------|-----------|-----------|
| Total Households    | 780       | 13,205    | 41,244    |
| # of Persons per HH | 2.3       | 2.6       | 2.7       |
| Average HH Income   | \$77,936  | \$102,744 | \$112,696 |
| Average House Value | \$312,664 | \$394,287 | \$449,471 |