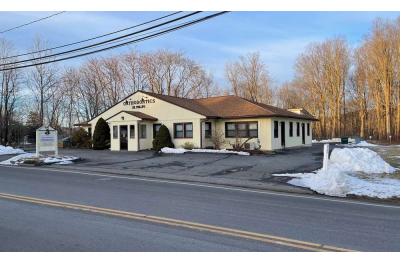

#### **PROPERTY DESCRIPTION**

Located just off Route 7 in the B-2 zone, this property is ready for redevelopment after interior demolition. This freestanding building sits on a level 0.49-acre lot with a large parking area, full basement, attic storage, and excellent signage visibility. Suitable for a variety of uses, including auto repair, light manufacturing, warehousing, professional offices (medical, dental, legal, financial), and outpatient medical facilities. Ideal opportunity for businesses needing flexible space in a prime location. Feasibility study completed for potential new building on the property (+/- 4,875 Sq. Ft).

#### **PROPERTY HIGHLIGHTS**

- +/- .49 Level Acres
- B-2 Zone
- Large Level Parking Lot
- Basement and attic storage
- Built 1960
- Electric Heat Pump
- Central A/C
- City Sewer; Well Water (City Water in Street)
- Taxes \$10,746 Yearly