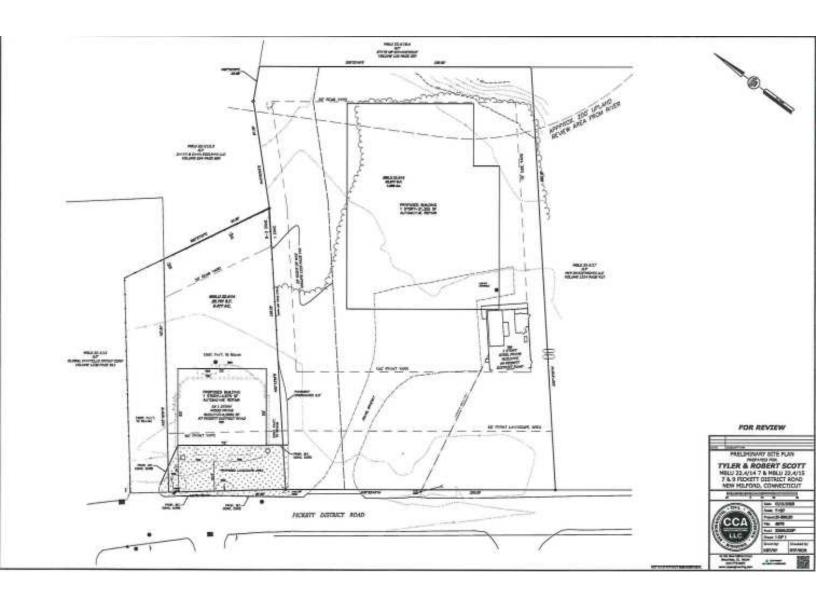

#### **PROPERTY DESCRIPTION**

Located just off Route 7 in the B-2 zone, this property is ready for redevelopment after interior demolition. This freestanding building sits on a level 0.49-acre lot with a large parking area, full basement, attic storage, and excellent signage visibility. Suitable for a variety of uses, including auto repair, light manufacturing, warehousing, professional offices (medical, dental, legal, financial), and outpatient medical facilities. Ideal opportunity for businesses needing flexible space in a prime location. Feasibility study completed for potential new building on the property (+/- 4,875 Sq. Ft).

#### **PROPERTY HIGHLIGHTS**

- +/- .49 Level Acres
- B-2 Zone
- Large Level Parking Lot
- Basement and attic storage
- Built 1960
- Electric Heat Pump
- Central A/C
- City Sewer; Well Water (City Water in Street)
- Taxes \$10,746 Yearly