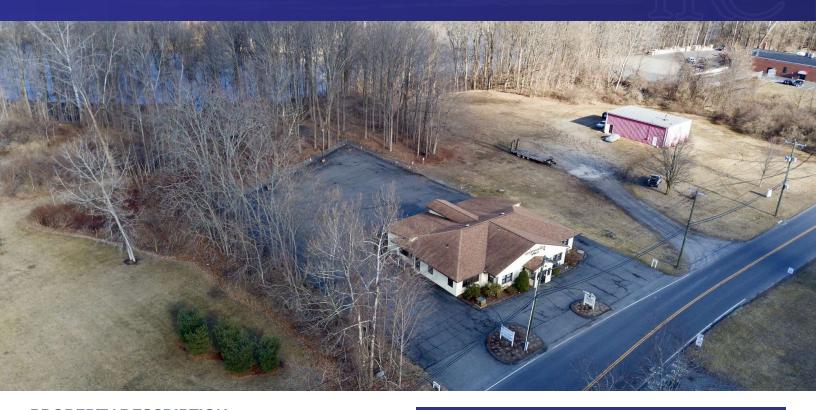

#### **PROPERTY DESCRIPTION**

Located just off Route 7 in the B-2 zone, this property is ready for redevelopment after interior demolition. This freestanding building sits on a level 0.49-acre lot with a large parking area, full basement, attic storage, and excellent signage visibility. Suitable for a variety of uses, including auto repair, light manufacturing, warehousing, professional offices (medical, dental, legal, financial), and outpatient medical facilities. Ideal opportunity for businesses needing flexible space in a prime location. Feasibility study completed for potential new building on the property (+/- 4,875 Sq. Ft).

#### **PROPERTY HIGHLIGHTS**

- +/- .49 Level Acres
- B-2 Zone
- Large Level Parking Lot
- Basement and attic storage
- Built 1960
- Electric Heat Pump
- Central A/C
- City Sewer; Well Water (City Water in Street)
- Taxes \$10,746 Yearly