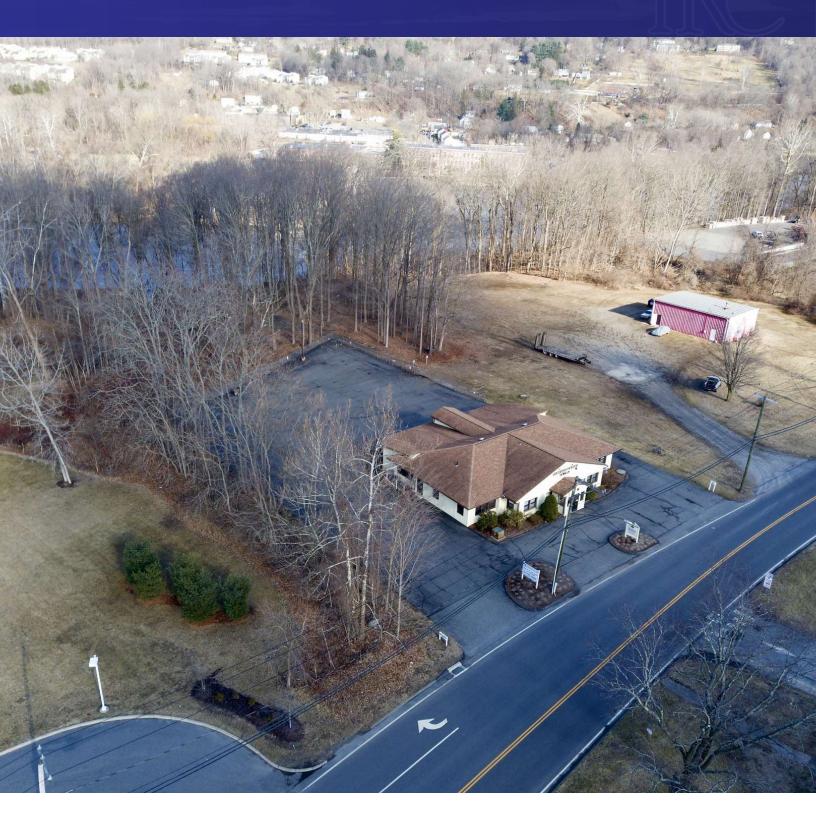

#### **PROPERTY DESCRIPTION**

Located just off Route 7 in the B-2 zone, this property is ready for redevelopment after interior demolition. This freestanding building sits on a level 0.49-acre lot with a large parking area, full basement, attic storage, and excellent signage visibility. Suitable for a variety of uses, including auto repair, light manufacturing, warehousing, professional offices (medical, dental, legal, financial), and outpatient medical facilities. Ideal opportunity for businesses needing flexible space in a prime location. Feasibility study completed for potential new building on the property (+/- 4,875 Sq. Ft).

#### **PROPERTY HIGHLIGHTS**

- +/- .49 Level Acres
- B-2 Zone
- Large Level Parking Lot
- Basement and attic storage
- Built 1960
- Electric Heat Pump
- Central A/C
- City Sewer; Well Water (City Water in Street)
- Taxes \$10,746 Yearly