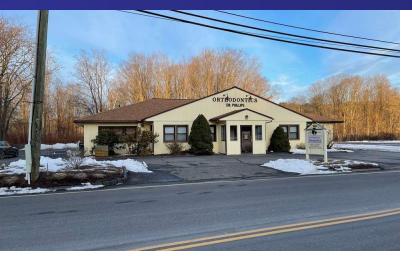

#### **PROPERTY DESCRIPTION**

Located just off Route 7 in the B-2 zone, this property is ready for redevelopment after interior demolition. This freestanding building sits on a level 0.49-acre lot with a large parking area, full basement, attic storage, and excellent signage visibility. Suitable for a variety of uses, including auto repair, light manufacturing, warehousing, professional offices (medical, dental, legal, financial), and outpatient medical facilities. Ideal opportunity for businesses needing flexible space in a prime location. Feasibility study completed for potential new building on the property (+/- 4,875 Sq. Ft).

#### **PROPERTY HIGHLIGHTS**

- +/- .49 Level Acres
- B-2 Zone
- Large Level Parking Lot
- Basement and attic storage
- Built 1960
- Electric Heat Pump
- Central A/C
- City Sewer; Well Water (City Water in Street)
- Taxes \$10,746 Yearly