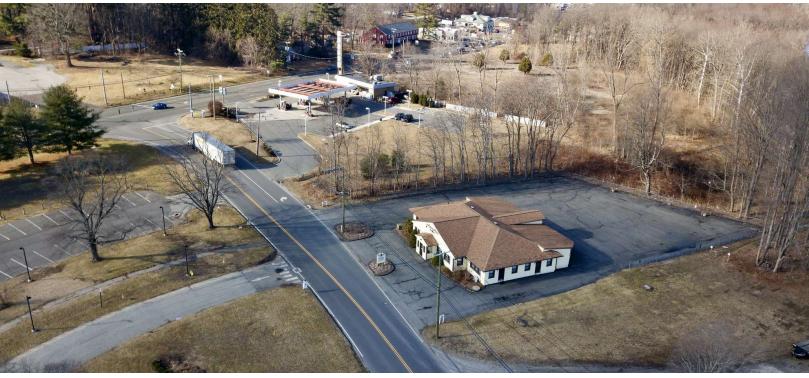

#### **PROPERTY DESCRIPTION**

Located just off Route 7 in the B-2 zone, this property is ready for redevelopment after interior demolition. This freestanding building sits on a level 0.49-acre lot with a large parking area, full basement, attic storage, and excellent signage visibility. Suitable for a variety of uses, including auto repair, light manufacturing, warehousing, professional offices (medical, dental, legal, financial), and outpatient medical facilities. Ideal opportunity for businesses needing flexible space in a prime location. Feasibility study completed for potential new building on the property (+/- 4,875 Sq. Ft).

#### **PROPERTY HIGHLIGHTS**

- +/- .49 Level Acres
- B-2 Zone
- Large Level Parking Lot
- Basement and attic storage
- Built 1960
- Electric Heat Pump
- Central A/C
- City Sewer; Well Water (City Water in Street)
- Taxes \$10,746 Yearly