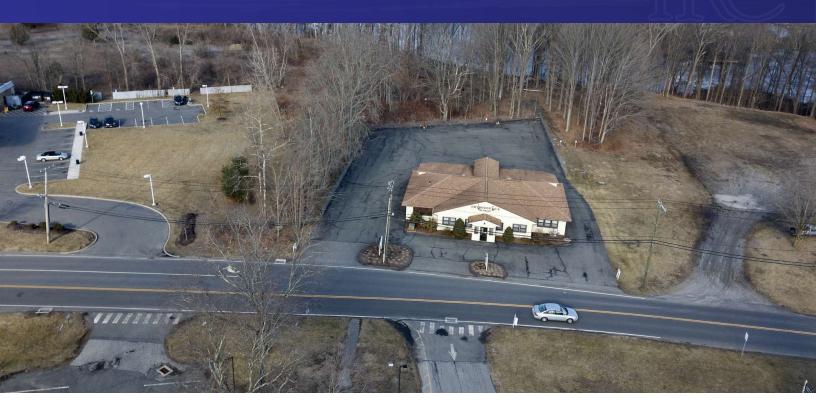

#### **PROPERTY DESCRIPTION**

Located just off Route 7 in the B-2 zone, this property is ready for redevelopment after interior demolition. This freestanding building sits on a level 0.49-acre lot with a large parking area, full basement, attic storage, and excellent signage visibility. Suitable for a variety of uses, including auto repair, light manufacturing, warehousing, professional offices (medical, dental, legal, financial), and outpatient medical facilities. Ideal opportunity for businesses needing flexible space in a prime location. Feasibility study completed for potential new building on the property (+/- 4,875 Sq. Ft).

#### **PROPERTY HIGHLIGHTS**

- +/- .49 Level Acres
- B-2 Zone
- Large Level Parking Lot
- Basement and attic storage
- Built 1960
- Electric Heat Pump
- Central A/C
- City Sewer; Well Water (City Water in Street)
- Taxes \$10,746 Yearly