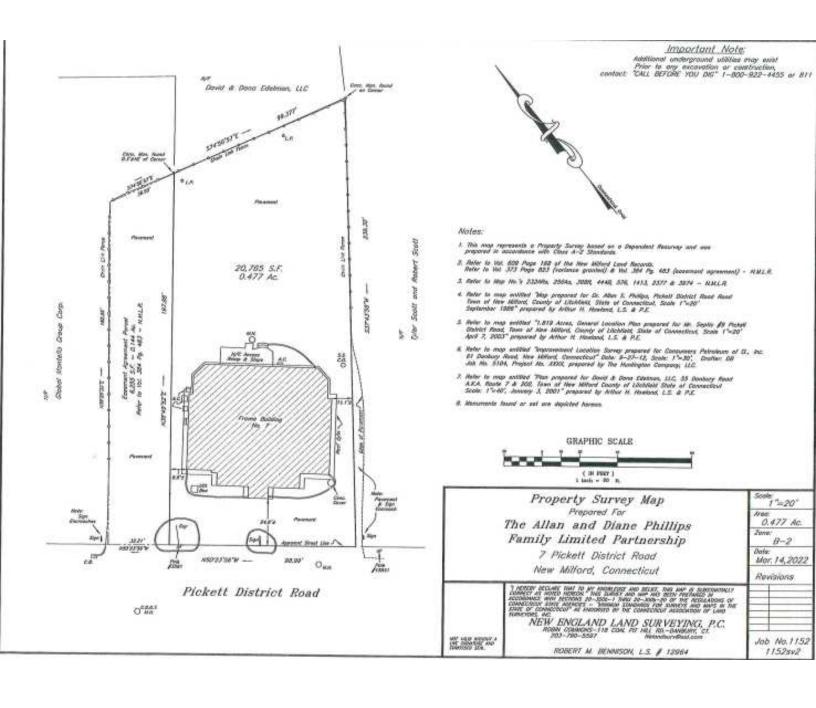

#### **PROPERTY DESCRIPTION**

Located just off Route 7 in the B-2 zone, this property is ready for redevelopment after interior demolition. This freestanding building sits on a level 0.49-acre lot with a large parking area, full basement, attic storage, and excellent signage visibility. Suitable for a variety of uses, including auto repair, light manufacturing, warehousing, professional offices (medical, dental, legal, financial), and outpatient medical facilities. Ideal opportunity for businesses needing flexible space in a prime location. Feasibility study completed for potential new building on the property (+/- 4,875 Sq. Ft).

MICK CONSALVO
Broker
203.241.5188
mconsalvo@towercorp.com

TOMMY CONSALVO Broker 203.482.5792 tconsalvo@towercorp.com

| LOCATION INFORMATION |                         |
|----------------------|-------------------------|
| Street Address       | 7 Pickett District Road |
| City, State, Zip     | New Milford, CT 06755   |
| County               | Litchfield              |
|                      |                         |

#### **PROPERTY HIGHLIGHTS**

- +/- .49 Level Acres
- B-2 Zone
- Large Level Parking Lot
- Basement and attic storage
- Built 1960
- Electric Heat Pump
- Central A/C
- City Sewer; Well Water (City Water in Street)
- Taxes \$10,746 Yearly