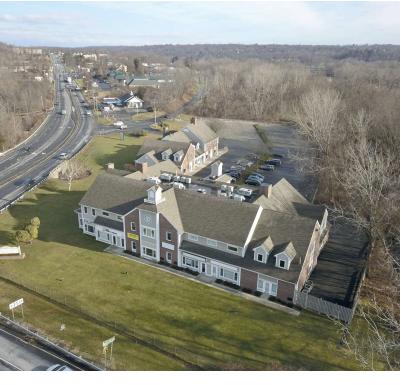

|  |

#### **PROPERTY HIGHLIGHTS**

 Ideal retail, medical or office location with amazing exposure in the heart of Federal Road. Be neighbors with BJ's, Kohls, Raymour and Flanigan, Bed Bath and Beyond, CVS, Michaels, Costco, Starbucks, and other major retailers. Easy Access to Super 7 and I-84 Exit 7 on/off ramps.

+/- 3,500 SF

• Built 1989

Available Size

- 150 Parking
- Central A/C
- Propane Heat
- City Water and Sewer
- Traffic Count: +/- 32,744 Vehicles (2024)
- Approximate Nets: \$5.75 PSF



#### FLOORPLAN

## FOR LEASE // 67 FEDERAL ROAD, UNIT A1, BROOKFIELD CT





MICK CONSALVO Broker 203.241.5188

mconsalvo@towercorp.com



#### MICHAEL DIMYAN

Broker 203.948.2891 mdimyan@towercorp.com



#### ADDITIONAL PHOTOS

## FOR LEASE // 67 FEDERAL ROAD, UNIT A1, BROOKFIELD CT









MICK CONSALVO Broker 203.241.5188

mconsalvo@towercorp.com



MICHAEL DIMYAN Broker 203.948.2891 mdimyan@towercorp.com



LOCATION MAP

## FOR LEASE // 67 FEDERAL ROAD, UNIT A1, BROOKFIELD CT





# **MICK CONSALVO**





## **MICHAEL DIMYAN**

Broker 203.948.2891 mdimyan@towercorp.com



## FOR LEASE // 67 FEDERAL ROAD, UNIT A1, BROOKFIELD CT



| POPULATION           | 1 MILE | 5 MILES | 10 MILES |
|----------------------|--------|---------|----------|
| Total Population     | 3,809  | 115,612 | 231,285  |
| Average Age          | 42.4   | 38.2    | 39.8     |
| Average Age (Male)   | 39.9   | 37.4    | 38.9     |
| Average Age (Female) | 44.7   | 39.0    | 40.5     |

| HOUSEHOLDS & INCOME | 1 MILE    | 5 MILES   | 10 MILES  |
|---------------------|-----------|-----------|-------