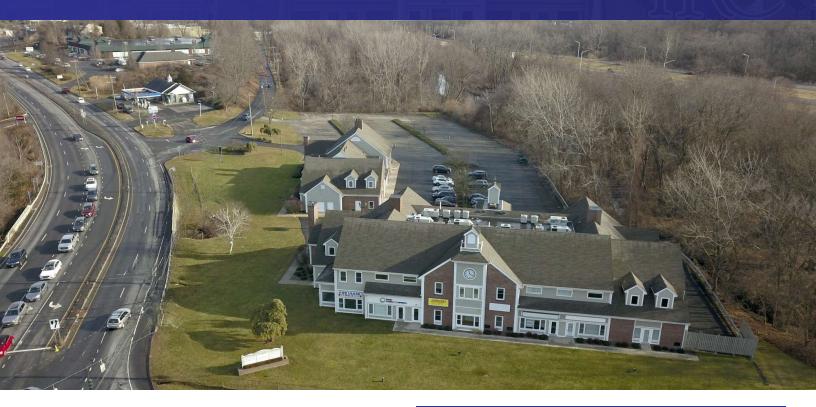

#### PROPERTY SUMMARY

## FOR LEASE // 67 FEDERAL ROAD, UNIT A1, BROOKFIELD CT

#### **PROPERTY DESCRIPTION**

Ideal retail, medical or office location with amazing exposure in the heart of Federal Road. Be neighbors with BJ's, Kohls, Raymour and Flanigan, Bed Bath and Beyond, CVS, Michaels, Costco, Starbucks, and other major retailers. Easy Access to Super 7 and I-84 Exit 7 on/off ramps.

#### **PROPERTY HIGHLIGHTS**

- Built 1989
- 150 Parking
- Central A/C
- Propane Heat
- City Water and Sewer
- Traffic Count: +/- 32,744 Vehicles (2024)
- Approximate Nets: \$5.75 PSF

| OFFERING SUMMARY |                     |
|------------------|---------------------|
| Lease Rate:      | \$14.00 SF/yr (NNN) |
| Available SF:    | 3,500 SF            |
| Building Size:   | 10,000 SF           |
|                  |                     |