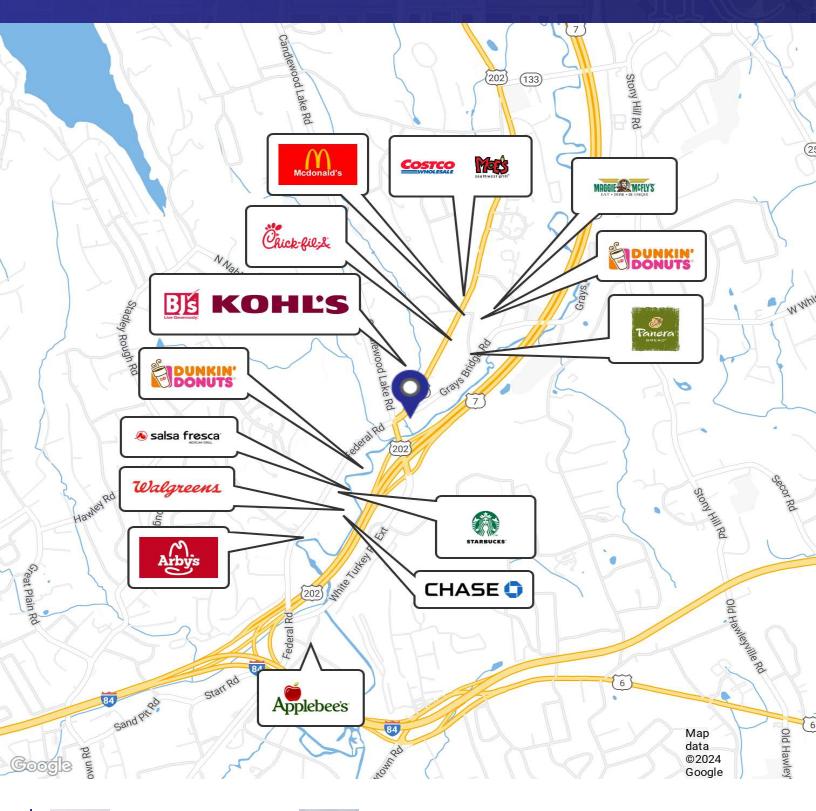

#### **PROPERTY DESCRIPTION**

Ideal retail, medical or office location with amazing exposure in the heart of Federal Road. Be neighbors with BJ's, Kohls, Raymour and Flanigan, Bed Bath and Beyond, CVS, Michaels, Costco, Starbucks, and other major retailers. Easy Access to Super 7 and I-84 Exit 7 on/off ramps.

#### **PROPERTY HIGHLIGHTS**

 Ideal retail, medical or office location with amazing exposure in the heart of Federal Road. Be neighbors with BJ's, Kohls, Raymour and Flanigan, Bed Bath and Beyond, CVS, Michaels, Costco, Starbucks, and other major retailers. Easy Access to Super 7 and I-84 Exit 7 on/off ramps.