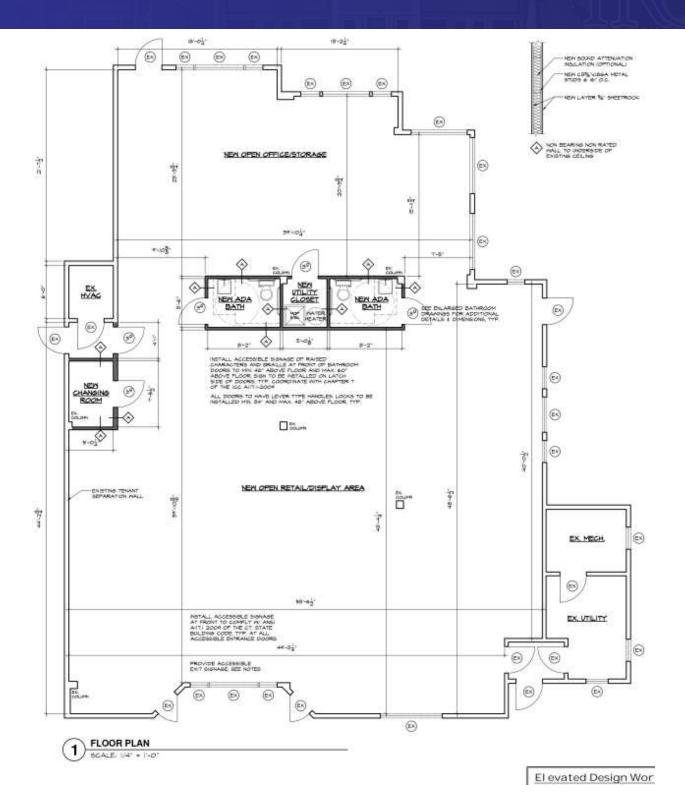

field, CT 06804 |  |
| County               | Fairfield            |  |
|                      |                      |  |
| BUILDING INFORMATION |                      |  |
| Lease Rate           | \$14 SF/Yr (NNN)     |  |

#### **PROPERTY HIGHLIGHTS**

 Ideal retail, medical or office location with amazing exposure in the heart of Federal Road. Be neighbors with BJ's, Kohls, Raymour and Flanigan, Bed Bath and Beyond, CVS, Michaels, Costco, Starbucks, and other major retailers. Easy Access to Super 7 and I-84 Exit 7 on/off ramps.

+/- 3,500 SF

• Built 1989

Available Size

- 150 Parking
- Central A/C
- Propane Heat
- City Water and Sewer
- Traffic Count: +/- 32,744 Vehicles (2024)
- Approximate Nets: \$5.75 PSF



#### FLOORPLAN

## FOR LEASE // 67 FEDERAL ROAD, UNIT A1, BROOKFIELD CT





MICK CONSALVO Broker 203.241.5188

mconsalvo@towercorp.com



#### MICHAEL DIMYAN

Broker 203.948.2891 mdimyan@towercorp.com



#### ADDITIONAL PHOTOS

## FOR LEASE // 67 FEDERAL ROAD, UNIT A1, BROOKFIELD CT









MICK CONSALVO Broker 203.241.5188

mconsalvo@towercorp.com



MICHAEL DIMYAN Broker 203.948.2891 mdimyan@towercorp.com



LOCATION MAP

## FOR LEASE // 67 FEDERAL ROAD, UNIT A1, BROOKFIELD CT





# **MICK CONSALVO**





## **MICHAEL DIMYAN**

Broker 203.948.2891 mdimyan@towercorp.com



## FOR LEASE // 67 FEDERAL ROAD, UNIT A1, BROOKFIELD CT



| POPULATION           | 1 MILE | 5 MILES | 10 MILES |
|----------------------|--------|---------|----------|
| Total Population     | 3,809  | 115,612 | 231,285  |
| Average Age          | 42.4   | 38.2    | 39.8     |
| Average