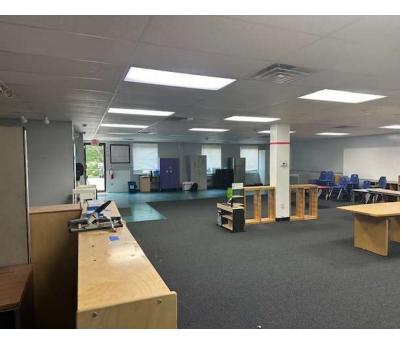

#### **PROPERTY DESCRIPTION**

Join the prestigious Brookfield Professional Center with this versatile, wide-open office space, currently used as a YMCA children's daycare. Perfect for any professional or medical use. The suite features its own private entrance on the first floor and abundant natural light from numerous windows, creating a bright and inviting environment. Ideally located in a well-maintained building, this office space is available for sale, lease, or lease with an option to purchase. A must-see opportunity for any professional looking for a flexible and convenient space.

#### **PROPERTY HIGHLIGHTS**

- Layout: Wide Open Floorplan
- Zone: IRC 80/40 (Office/Medical)
- Year Built: 1988
- Heating: Electric Forced Air
- Cooling: Central A/C
- Plumbing: 2 Private Baths
- Utilities: City Water and Sewer
- Taxes: \$3,800 Yearly
- Common Charges: \$1,125 Monthly