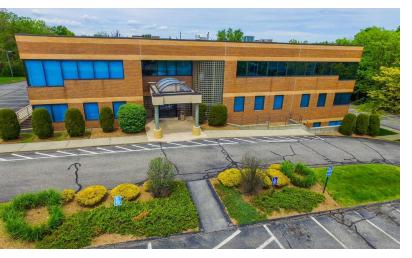

#### **PROPERTY DESCRIPTION**

Join the prestigious Brookfield Professional Center with this versatile, wide-open office space, currently used as a YMCA children's daycare. Perfect for any professional or medical use. The suite features its own private entrance on the first floor and abundant natural light from numerous windows, creating a bright and inviting environment. Ideally located in a well-maintained building, this office space is available for sale, lease, or lease with an option to purchase. A must-see opportunity for any professional looking for a flexible and convenient space.

#### **PROPERTY HIGHLIGHTS**

- Layout: Wide Open Floorplan
- Zone: IRC 80/40 (Office/Medical)
- Year Built: 1988
- Heating: Electric Forced Air
- Cooling: Central A/C
- Plumbing: 2 Private Baths
- Utilities: City Water and Sewer
- Taxes: \$3,800 Yearly
- Common Charges: \$1,125 Monthly