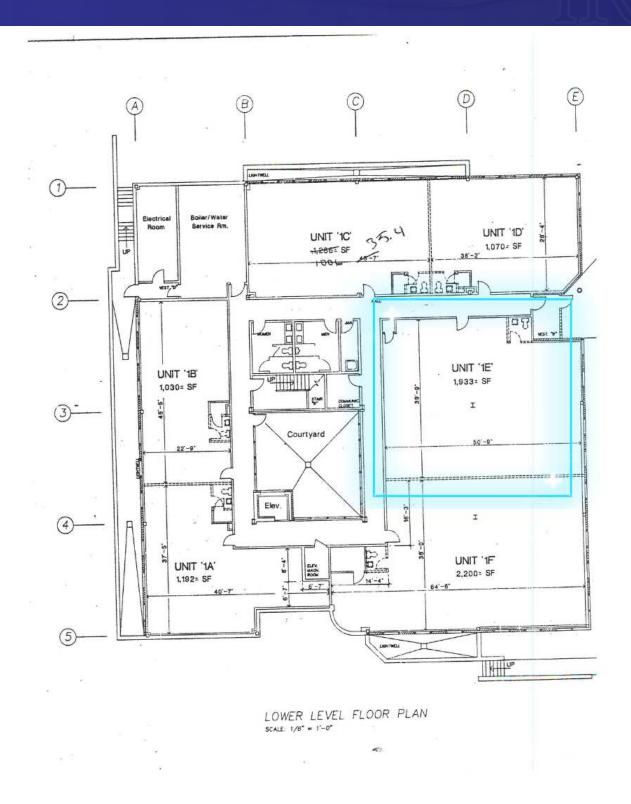

#### **PROPERTY DESCRIPTION**

Join the prestigious Brookfield Professional Center with this versatile, wide-open office space, currently used as a YMCA children's daycare. Perfect for any professional or medical use. The suite features its own private entrance on the first floor and abundant natural light from numerous windows, creating a bright and inviting environment. Ideally located in a well-maintained building, this office space is available for sale, lease, or lease with an option to purchase. A must-see opportunity for any professional looking for a flexible and convenient space.

| OFFERING SUMMARY |                                   |
|------------------|-----------------------------------|
| Sale Price:      | \$299,000                         |
| Lease Rate:      | \$20.00 SF/yr (Gross) + utilities |
| Available SF:    | 1,933 SF                          |

#### **PROPERTY HIGHLIGHTS**

- Layout: Wide Open Floorplan
- Zone: IRC 80/40 (Office/Medical)
- Year Built: 1988
- Heating: Electric Forced Air
- Cooling: Central A/C
- Plumbing: 2 Private Baths
- Utilities: City Water and Sewer
- Taxes: \$3,800 Yearly
- Common Charges: \$1,125 Monthly