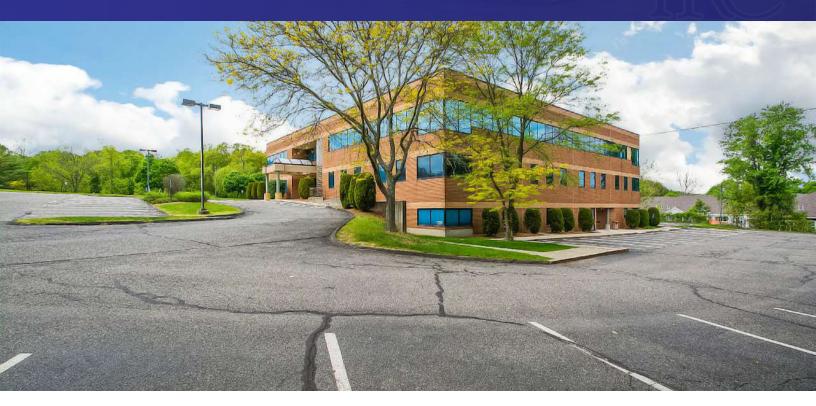

#### **PROPERTY DESCRIPTION**

Join the prestigious Brookfield Professional Center with this versatile, wide-open office space, currently used as a YMCA children's daycare. Perfect for any professional or medical use. The suite features its own private entrance on the first floor and abundant natural light from numerous windows, creating a bright and inviting environment. Ideally located in a well-maintained building, this office space is available for sale, lease, or lease with an option to purchase. A must-see opportunity for any professional looking for a flexible and convenient space.

#### **PROPERTY HIGHLIGHTS**

- Layout: Wide Open Floorplan
- Zone: IRC 80/40 (Office/Medical)
- Year Built: 1988
- Heating: Electric Forced Air
- Cooling: Central A/C
- Plumbing: 2 Private Baths
- Utilities: City Water and Sewer
- Taxes: \$3,800 Yearly
- Common Charges: \$1,125 Monthly