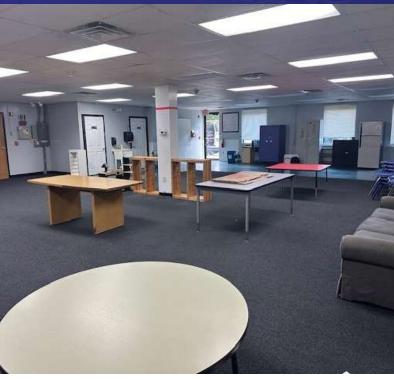

#### **PROPERTY DESCRIPTION**

Join the prestigious Brookfield Professional Center with this versatile, wide-open office space, currently used as a YMCA children's daycare. Perfect for any professional or medical use. The suite features its own private entrance on the first floor and abundant natural light from numerous windows, creating a bright and inviting environment. Ideally located in a well-maintained building, this office space is available for sale, lease, or lease with an option to purchase. A must-see opportunity for any professional looking for a flexible and convenient space.

#### **PROPERTY HIGHLIGHTS**

- Layout: Wide Open Floorplan
- Zone: IRC 80/40 (Office/Medical)
- Year Built: 1988
- Heating: Electric Forced Air
- Cooling: Central A/C
- Plumbing: 2 Private Baths
- Utilities: City Water and Sewer
- Taxes: \$3,800 Yearly
- Common Charges: \$1,125 Monthly