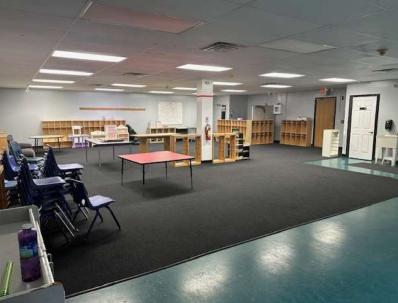

#### **PROPERTY DESCRIPTION**

Join the prestigious Brookfield Professional Center with this versatile, wide-open office space, currently used as a YMCA children's daycare. Perfect for any professional or medical use. The suite features its own private entrance on the first floor and abundant natural light from numerous windows, creating a bright and inviting environment. Ideally located in a well-maintained building, this office space is available for sale, lease, or lease with an option to purchase. A must-see opportunity for any professional looking for a flexible and convenient space.

#### **PROPERTY HIGHLIGHTS**

- Layout: Wide Open Floorplan
- Zone: IRC 80/40 (Office/Medical)
- Year Built: 1988
- Heating: Electric Forced Air
- Cooling: Central A/C
- Plumbing: 2 Private Baths
- Utilities: City Water and Sewer
- Taxes: \$3,800 Yearly
- Common Charges: \$1,125 Monthly