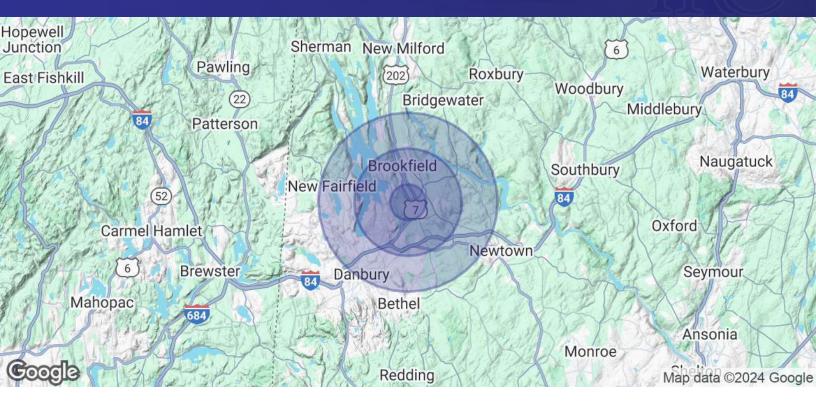

| DEMOGRAPHICS      | 1 MILE    | 3 MILES   | 5 MILES   |
|-------------------|-----------|-----------|-----------|
| Total Households  | 1,425     | 11,000    | 35,336    |
| Total Population  | 3,455     | 28,211    | 95,456    |
| Average HH Income | \$164,827 | \$171,078 | \$141,625 |

JOE DIMYAN

Broker
203.313.3920
jdimyan@towercorp.com

TOMMY CONSALVO Broker 203.482.5792 tconsalvo@towercorp.com

| POPULATION           | 1 MILE | 3 MILES | 5 MILES |
|----------------------|--------|---------|---------|
| Total Population     | 3,455  | 28,211  | 95,456  |
| Average Age          | 44     | 45      | 42      |
| Average Age (Male)   | 42     | 43      | 41      |
| Average Age (Female) | 46     | 46      | 43      |

| HOUSEHOLDS & INCOME | 1 MILE    | 3 MILES   | 5 MILES   |
|---------------------|-----------|-----------|-----------|
| Total Households    | 1,425     | 11,000    | 35,336    |
| # of Persons per HH | 2.4       | 2.6       | 2.7       |
| Average HH Income   | \$164,827 | \$171,078 | \$141,625 |
| Average House Value | \$492,755 | \$518,005 | \$446,872 |