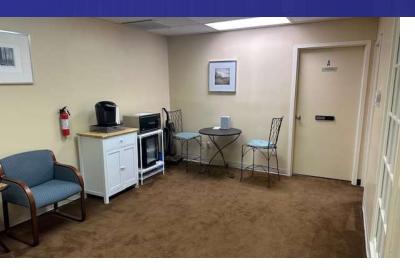

#### PROPERTY DESCRIPTION

Office for Sale in Prime Location Near I-84. Ideal Office Space with Recent Upgrades. This well-designed floor plan features 3 private offices, two of which are currently leased, generating steady income for the owner, with one private office available for immediate occupancy or leasing. The property includes shared common areas and is located in an elevator building with common restrooms on each floor and ample parking. Recent upgrades include a newly paved parking lot, updated lobby, new elevator, updated electric service, security cameras, and a key fob entry system. Convenient access to I-84 ensures excellent connectivity for tenants and visitors.