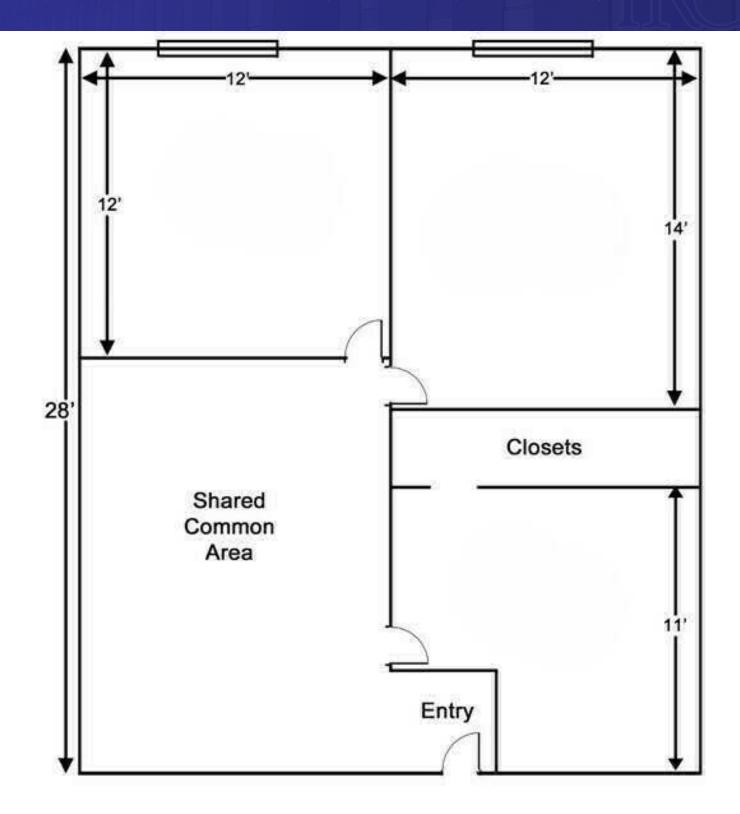

#### PROPERTY DESCRIPTION

Office for Sale in Prime Location Near I-84. Ideal Office Space with Recent Upgrades. This well-designed floor plan features 3 private offices, two of which are currently leased, generating steady income for the owner, with one private office available for immediate occupancy or leasing. The property includes shared common areas and is located in an elevator building with common restrooms on each floor and ample parking. Recent upgrades include a newly paved parking lot, updated lobby, new elevator, updated electric service, security cameras, and a key fob entry system. Convenient access to I-84 ensures excellent connectivity for tenants and visitors.

#### **PROPERTY HIGHLIGHTS**

• Zone: CG-20

• Utilities: City Water and Sewer

• Heating: Heat Pump

· Cooling: Central A/C

• Year Built: 1970

Common Charges: \$208 per month

• Taxes: \$1,162 per year