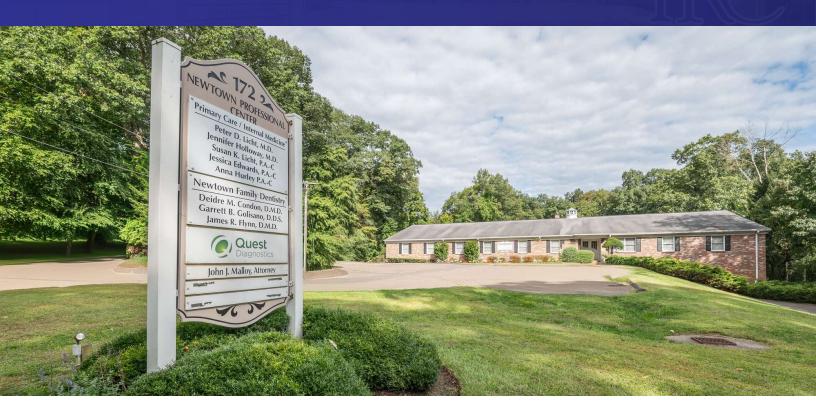

### **PROPERTY DESCRIPTION**

First floor office/medical space with ample parking and excellent visibility on Route 6, offering easy access to Route 25, I-84, and nearby towns including Newtown, Brookfield, Danbury, and Bethel. The property is handicap accessible and ideal for various uses. This is a prime location along the "Medical Mile", adjacent to prominent medical buildings at 170 Mt Pleasant Rd and 164 Mt Pleasant Rd. This location offers high visibility and prominent signage. Located within 1/2 mile of three major senior living communities, including over 500+ residents at Maplewood Assisted Living, Newtown Woods, and Liberty Woods.