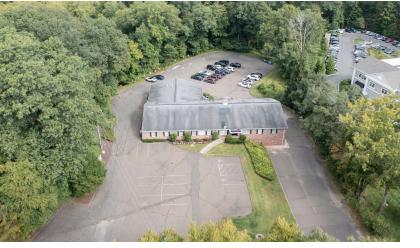

### **PROPERTY DESCRIPTION**

First floor office/medical space with ample parking and excellent visibility on Route 6, offering easy access to Route 25, I-84, and nearby towns including Newtown, Brookfield, Danbury, and Bethel. The property is handicap accessible and ideal for various uses. This is a prime location along the "Medical Mile", adjacent to prominent medical buildings at 170 Mt Pleasant Rd and 164 Mt Pleasant Rd. This location offers high visibility and prominent signage. Located within 1/2 mile of three major senior living communities, including over 500+ residents at Maplewood Assisted Living, Newtown Woods, and Liberty Woods.

| OFFERING SUMMARY |                                   |
|------------------|-----------------------------------|
| Lease Rate:      | \$1,700 - \$2,000.00/month+ utils |
| Available SF:    | +/- 1,000 - 1,200 SF              |
| Building Size:   | +/- 12,000 SF                     |