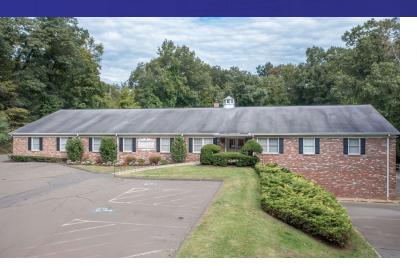

### **PROPERTY DESCRIPTION**

First floor office/medical space with ample parking and excellent visibility on Route 6, offering easy access to Route 25, I-84, and nearby towns including Newtown, Brookfield, Danbury, and Bethel. The property is handicap accessible and ideal for various uses. This is a prime location along the "Medical Mile", adjacent to prominent medical buildings at 170 Mt Pleasant Rd and 164 Mt Pleasant Rd. This location offers high visibility and prominent signage. Located within 1/2 mile of three major senior living communities, including over 500+ residents at Maplewood Assisted Living, Newtown Woods, and Liberty Woods.

#### **PROPERTY HIGHLIGHTS**

- Private Entrance Available
- · ADA Compliant Entrance
- · Reception area
- Exam rooms with sinks
- · Windowed offices
- 1-3 private baths per unit
- Break room with sinks
- Central A/C
- · Electric + gas heat
- Alarm included