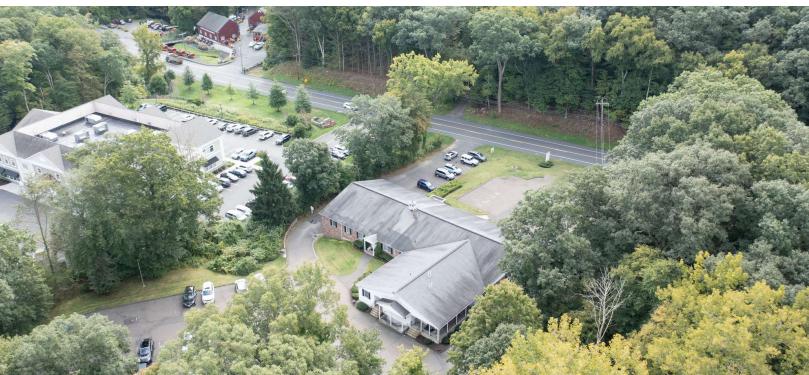

### **PROPERTY DESCRIPTION**

First floor office/medical space with ample parking and excellent visibility on Route 6, offering easy access to Route 25, I-84, and nearby towns including Newtown, Brookfield, Danbury, and Bethel. The property is handicap accessible and ideal for various uses. This is a prime location along the "Medical Mile", adjacent to prominent medical buildings at 170 Mt Pleasant Rd and 164 Mt Pleasant Rd. This location offers high visibility and prominent signage. Located within 1/2 mile of three major senior living communities, including over 500+ residents at Maplewood Assisted Living, Newtown Woods, and Liberty Woods.