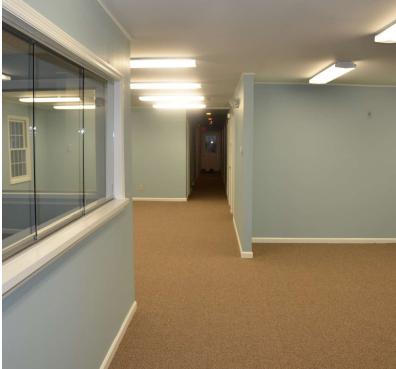

#### **PROPERTY HIGHLIGHTS**

- Private Entrance Available
- · ADA Compliant Entrance
- · Reception area
- Exam rooms with sinks
- · Windowed offices
- 1-3 private baths per unit
- Break room with sinks
- Central A/C
- · Electric + gas heat
- Alarm included