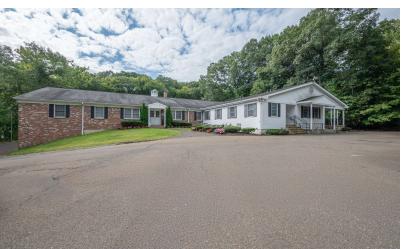

### **PROPERTY DESCRIPTION**

First floor office/medical space with ample parking and excellent visibility on Route 6, offering easy access to Route 25, I-84, and nearby towns including Newtown, Brookfield, Danbury, and Bethel. The property is handicap accessible and ideal for various uses. This is a prime location along the "Medical Mile", adjacent to prominent medical buildings at 170 Mt Pleasant Rd and 164 Mt Pleasant Rd. This location offers high visibility and prominent signage. Located within 1/2 mile of three major senior living communities, including over 500+ residents at Maplewood Assisted Living, Newtown Woods, and Liberty Woods.

#### **PROPERTY HIGHLIGHTS**

- Private Entrance Available
- · ADA Compliant Entrance
- · Reception area
- Exam rooms with sinks
- · Windowed offices
- 1-3 private baths per unit
- Break room with sinks
- Central A/C
- · Electric + gas heat
- Alarm included