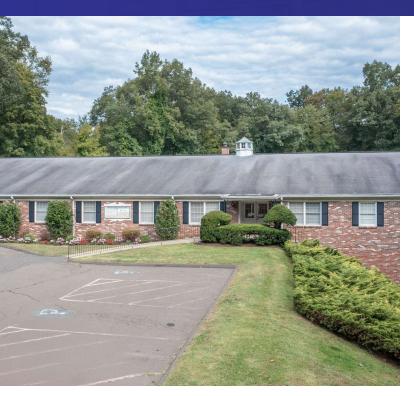

### **PROPERTY DESCRIPTION**

First floor office/medical space with ample parking and excellent visibility on Route 6, offering easy access to Route 25, I-84, and nearby towns including Newtown, Brookfield, Danbury, and Bethel. The property is handicap accessible and ideal for various uses. This is a prime location along the "Medical Mile", adjacent to prominent medical buildings at 170 Mt Pleasant Rd and 164 Mt Pleasant Rd. This location offers high visibility and prominent signage. Located within 1/2 mile of three major senior living communities, including over 500+ residents at Maplewood Assisted Living, Newtown Woods, and Liberty Woods.

#### **PROPERTY HIGHLIGHTS**

- Private Entrance Available
- · ADA Compliant Entrance
- · Reception area
- Exam rooms with sinks
- · Windowed offices
- 1-3 private baths per unit
- Break room with sinks
- Central A/C
- · Electric + gas heat
- Alarm included