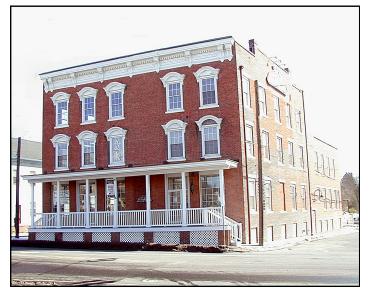

#### **30 Bridge Street,** New Milford, CT

This is a truly special building in a truly special location. Referred to as the *Gateway to New Milford*, this historic red brick building was completely renovated. It is ADA compliant throughout. It has a state of the art sprinkler system, a compliant fire alarm system; beautifully paneled elevator; artistically tiled lobby entrance; and plenty of its own parking. All units have separate HVAC and Filter system.

The building combines the best of the old with the best of the new... making this a truly special place for any tenant to call "home".

| Building Size:<br>Available Unit: | +/- 23,000 Sq. Ft. (With Annex)                                     |
|-----------------------------------|---------------------------------------------------------------------|
| Unit 104                          | +/- 780 Sq. Ft. \$1,100 + Utilities                                 |
|                                   | Reception area, 2 Private Offices                                   |
| Unit 203:                         | 985 Sq Ft - \$1,395 + Utilities                                     |
|                                   | Reception, 3 private offices and Kitchenette                        |
| Unit 304:                         | +/- 592 Sq. Ft. \$795 + Utilities                                   |
|                                   | Reception area, Private office, Open Area and Private Outside Deck. |
| Elevator:                         | Yes; ADA Compliant                                                  |
| Zone:                             | B-2 (Commercial)                                                    |
| Utilities:                        | City Water; Sewer                                                   |
| Heating/Cooling:                  | Each Unit Has Separate Util. and HVAC System                        |
| Parking:                          | 52 Spaces<br>172 Public Spaces at Railroad Station                  |