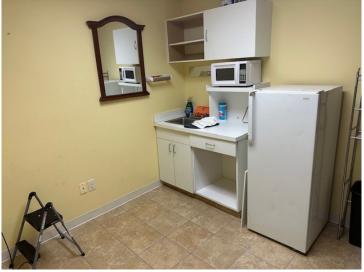

## OFFICE CONDOMINIUM BROOKFIELD OFFICE PARK

304 Federal Road, Unit 112

**Brookfield, CT** 

**Sale Price: \$52,500** 

**Lease Price: \$800 + Utilities** 

First floor office unit at Brookfield Office Park. Unit has large reception area, 2 private offices, kitchen, and common baths. Ideal for any professional or medical office use. Great location just north of Costco with easy access to I-84.

Size: +/- 550 Sq. Ft.

Layout: Large Reception Area,

Two Private Offices,

and Kitchen

Year Built: 1974

Plumbing: Common Baths on

Each Floor

Utilities: Well/City Sewer

## ~ ADDIITONAL PHOTOS ~

304 FEDERAL ROAD, UNIT 112 BROOKFIELD, CT

Mick Consalvo 203.241-5188 mconsalvo@towercorp.com

**Tommy Consalvo** 203.482.5792 tconsalvo@towercorp.com