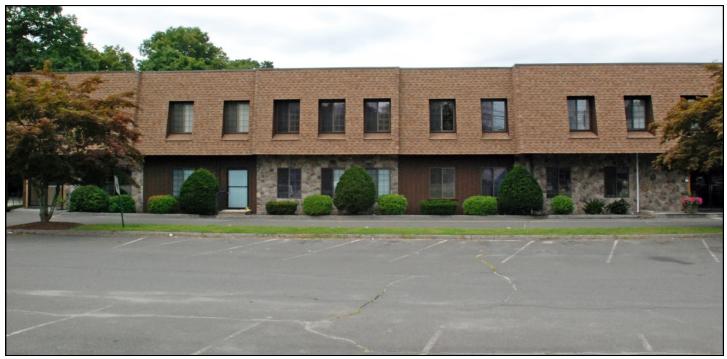

## OFFICE CONDOMINIUM BROOKFIELD OFFICE PARK

304 Federal Road, Unit 112

**Brookfield, CT** 

**Sale Price: \$52,500** 

**Lease Price: \$800 + Utilities** 

First floor office unit at Brookfield Office Park. Unit has large reception area, 2 private offices, kitchen, and common baths. Ideal for any professional or medical office use. Great location just north of Costco with easy access to I-84.

Size: +/- 550 Sq. Ft.

Layout: Large Reception Area,

Two Private Offices,

and Kitchen

Year Built: 1974

Plumbing: Common Baths on

Each Floor

Utilities: Well/City Sewer