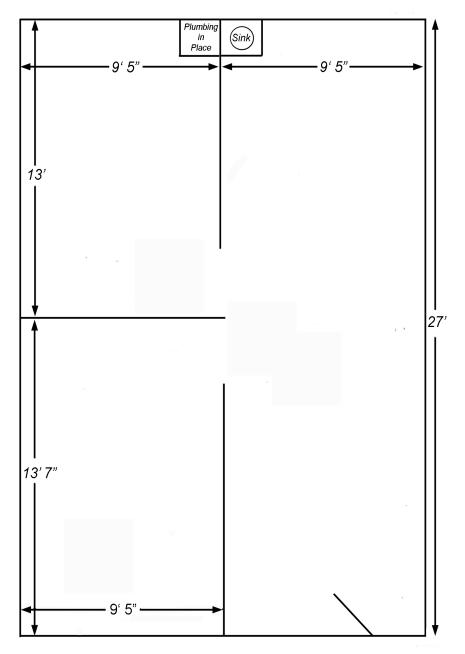

Size: +/- 550 Sq. Ft.

Layout: Large Reception Area,

Two Private Offices,

and Kitchen

Year Built: 1974

Plumbing: Common Baths on

Each Floor

Utilities: Well/City Sewer