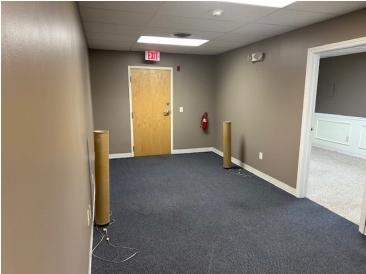

## OFFICE CONDOMINIUM BROOKFIELD OFFICE PARK

304 Federal Road, Unit 112

**Brookfield, CT** 

**Sale Price: \$52,500** 

**Lease Price: \$800 + Utilities** 

First floor office unit at Brookfield Office Park. Unit has large reception area, 2 private offices, kitchen, and common baths. Ideal for any professional or medical office use. Great location just north of Costco with easy access to I-84.

Size: +/- 550 Sq. Ft.

Layout: Large Reception Area,

Two Private Offices,

and Kitchen

Year Built: 1974

Plumbing: Common Baths on

Each Floor

Utilities: Well/City Sewer

## ~ ADDIITONAL PHOTOS ~

304 FEDERAL ROAD, UNIT 112 BROOKFIELD, CT

Mick Consalvo 203.241-5188 mconsalvo@towercorp.com

**Tommy Consalvo** 203.482.5792 tconsalvo@towercorp.com