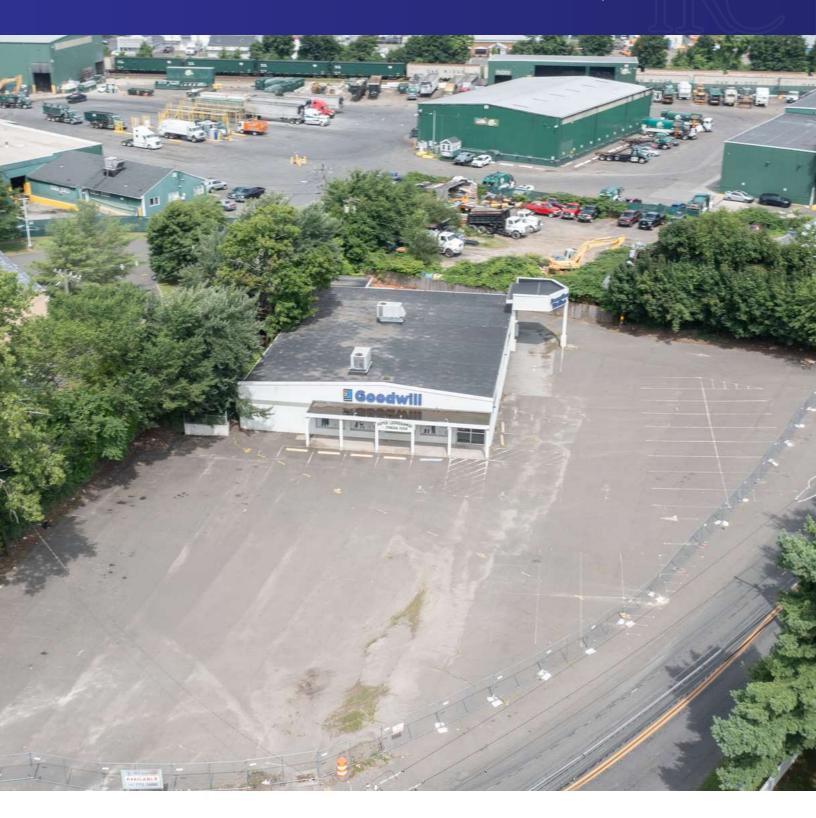

#### **PROPERTY DESCRIPTION**

Incredible opportunity to move your business next to major retailers. Location has ample parking, drive up loading area with canopy and paved 1 Acre. Be neighbors with O'Reilly Auto Parts, Walmart, Starbucks, Home Goods, Stop and Shop and many other national tenants. Zone allows; car sales, retail sales and much more.

#### **PROPERTY HIGHLIGHTS**

- Paved 1 Acre
- · City Water; Sewer and Gas
- CG20 Zone
- Built 1967
- Layout: Open Full Retail Store, Storage Room and Break Room

| OFFERING SUMMARY |          |
|------------------|----------|
| Lease Price:     | \$26 NNN |
| Building Size:   | 6,812 SF |