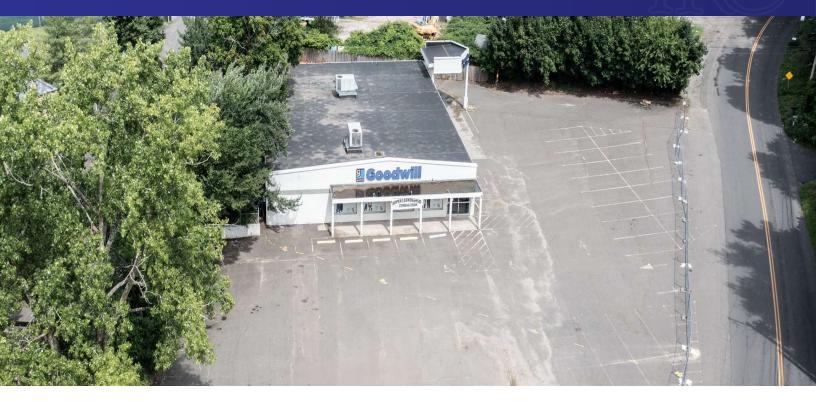

#### **PROPERTY DESCRIPTION**

Incredible opportunity to move your business next to major retailers. Location has ample parking, drive up loading area with canopy and paved 1 Acre. Be neighbors with O'Reilly Auto Parts, Walmart, Starbucks, Home Goods, Stop and Shop and many other national tenants. Zone allows; car sales, retail sales and much more.

#### **PROPERTY HIGHLIGHTS**

- Paved 1 Acre
- · City Water; Sewer and Gas
- CG20 Zone
- Built 1967
- Layout: Open Full Retail Store, Storage Room and Break Room

| OFFERING SUMMARY |          |
|------------------|----------|
| Lease Price:     | \$26 NNN |
| Building Size:   | 6,812 SF |