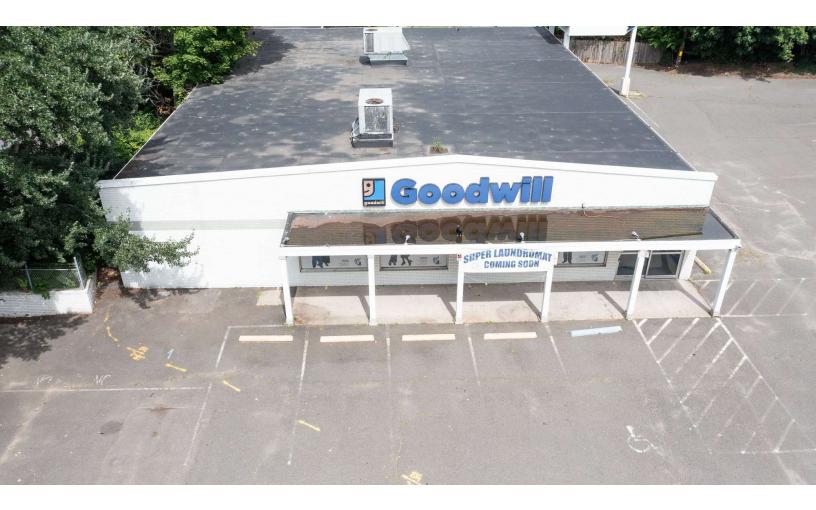

#### **PROPERTY DESCRIPTION**

Incredible opportunity to move your business next to major retailers. Location has ample parking, drive up loading area with canopy and paved 1 Acre. Be neighbors with O'Reilly Auto Parts, Walmart, Starbucks, Home Goods, Stop and Shop and many other national tenants. Zone allows; car sales, retail sales and much more.

#### **PROPERTY HIGHLIGHTS**

- Paved 1 Acre
- · City Water; Sewer and Gas
- CG20 Zone
- Built 1967
- Layout: Open Full Retail Store, Storage Room and Break Room

| OFFERING SUMMARY |          |
|------------------|----------|
| Lease Price:     | \$26 NNN |
| Building Size:   | 6,812 SF |