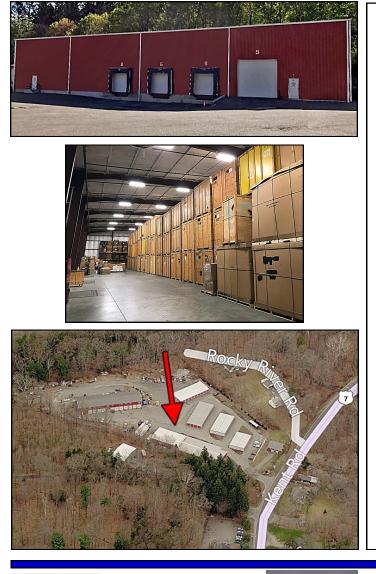

## ~ FOR LEASE ~ WAREHOUSE SPACE

## 223 Kent Road (Route 7), Building 6, Unit 230, New Milford, CT

| Size Available:        | +/- 12,800 Sq. Ft.                          |
|------------------------|---------------------------------------------|
| Location:              | +/- 1.4 Miles North of<br>Bridge on Route 7 |
| Zone:                  | I (Industrial)                              |
| Loading:               | Three Loading Docks<br>One Drive-In Door    |
| Power:                 | 200 Amp, 3 Phase                            |
| <b>Ceiling Height:</b> | 28 Ft.                                      |
| Year Built:            | 2003                                        |
| Heating:               | Propane                                     |
| Sprinkler:             | Yes                                         |
| Plumbing:              | 1 Bath                                      |
| Utilities:             | Septic and Well                             |
| Lease Prices:          | \$7.25NNN (Nets—\$2.75)                     |
|                        |                                             |

12,800 sq. ft. warehouse space on Route 7 located 1.4 miles north of the bridge. Unit has 200 amp 3 phase power, 3 loading docks and 1 drive-in door. Ideal for any industrial or storage use.

Mick Consalvo 203.241-5188 mconsalvo@towercorp.com