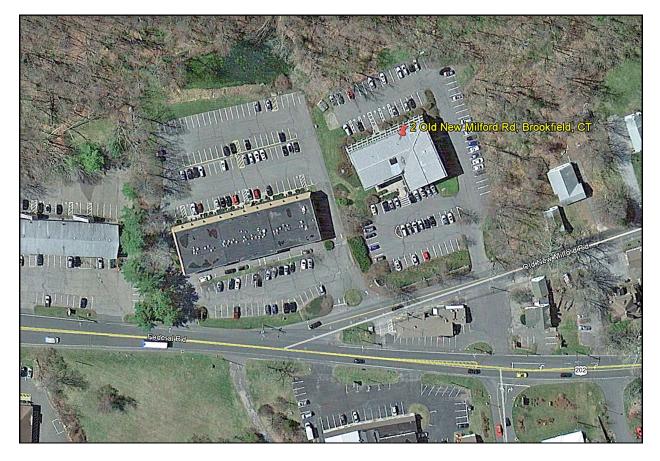

## 2 Old New Milford Road, Suite 1B Brookfield, CT

Size:

Layout:

+/- 1,170 Sq. Ft.

Sale Price: \$250,000

Must See First Floor Office Suite with large offices, reception & completely renovated in excellent location! Ideal for Therapists, Accounting, Lawyers or any Professional Use.

## 2 OLD NEW MILFORD ROAD, SUITE 1B BROOKFIELD, CT

Mick Consalvo 203.241-5188 mconsalvo@towercorp.com

Michael Dimyan 203.948-2891 mdimyan@towercorp.com

Tower Realty Corp. / 246 Federal Rd., Suite D26, Brookfield, CT 06804 / <u>www.towercorp.com</u> 203-775-5000 Office / 203-546-7793 Fax