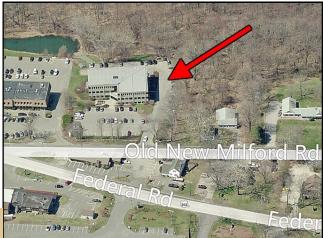

## 2 Old New Milford Road, Suite 1B Brookfield, CT

Size:

Layout:

+/- 1,170 Sq. Ft.

Sale Price: \$250,000

Must See First Floor Office Suite with large offices, reception & completely renovated in excellent location! Ideal for Therapists, Accounting, Lawyers or any Professional Use.

## 2 OLD NEW MILFORD ROAD, SUITE 1B BROOKFIELD, CT

Mick Consalvo 203.241-5188 mconsalvo@towercorp.com

Michael Dimyan 203.948-2891 mdimyan@towercorp.com

Tower Realty Corp. / 246 Federal Rd., Suite D26, Brookfield, CT 06804 / <u>www.towercorp.com</u> 203-775-5000 Office / 203-546-7793 Fax