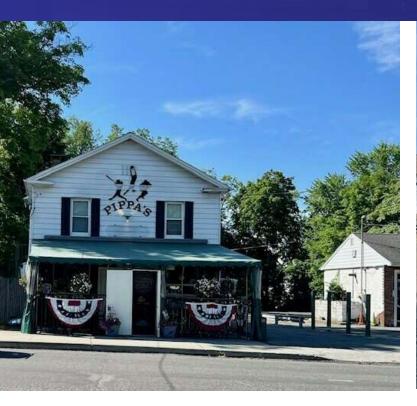

#### **PROPERTY DESCRIPTION**

Very rare opportunity to own investment building in Danbury with extremely successful restaurant that has been in this location for over 40 years. Second floor consists of two apartments that are fully rented. Over \$58,000 of net income, excellent parking and great rental history.

#### **PROPERTY HIGHLIGHTS**

- City Water, Sewer and Gas
- .25 Acres
- First Floor: Restaurant
- Second Floor: One 1-Bedroom One 2-Bedroom
- On Site Parking
- NOI: \$58,804

| OFFERING SUMMARY |           |
|------------------|-----------|
| Sale Price:      | \$950,000 |
| Number of Units: | 3         |
| Building Size:   | 3,063 SF  |