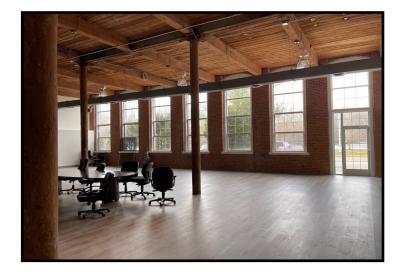

#### **Available Units:**

Unit 108: +/- 1,000 Sq. Ft. Open Floor Plan
Unit 335: +/- 1,500 Sq. Ft. Open Floor Plan
Unit 300: +/- 4,400 Sq. Ft. Open Floor Plan

Zone: HRF2 (Commercial)
Utilities: City Water; Sewer

Heating: Gas Heat
Cooling: Central A/C
Ceiling Height: +/- 14 Ft.

Parking: 5 Spaces for Every 1,000 Sq. Ft.

**Elevator:** Yes

**Boat Slip:** Free with long term lease

Historic, fully restored 130,000 SF Historic Mill Building, 1/2 mile south of New Milford town green on the banks of the Housatonic inlet by Lake Lillinonah. Convenient to Routes 7, 202, and 67. Building has 12' operating windows, wood planked floors, natural brick interiors, is internet (cable) ready, fiber optic T1 on site and much more. Must see to fully appreciate. Units may be

## ~ PHOTOS`

143 West Street, Danbury, CT

Mick Consalvo 203.241-5188 mconsalvo@towercorp.com

**Tommy Consalvo** 203-482-5792 tconsalvo@towercorp.com