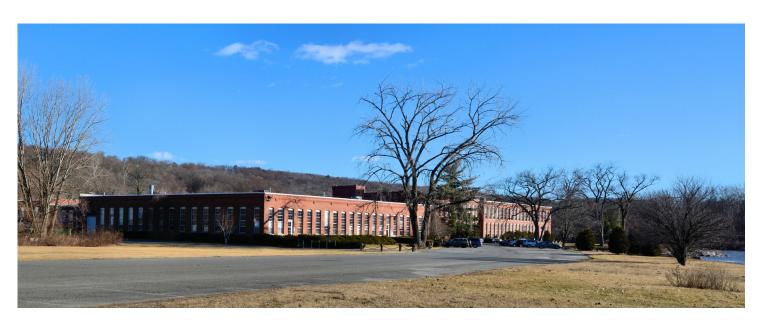

Heating: Gas Heat
Cooling: Central A/C
Ceiling Height: +/- 14 Ft.

Parking: 5 Spaces for Every 1,000 Sq. Ft.

**Elevator:** Yes

**Boat Slip:** Free with long term lease

Historic, fully restored 130,000 SF Historic Mill Building, 1/2 mile south of New Milford town green on the banks of the Housatonic inlet by Lake Lillinonah. Convenient to Routes 7, 202, and 67. Building has 12' operating windows, wood planked floors, natural brick interiors, is internet (cable) ready, fiber optic T1 on site and much more. Must see to fully appreciate. Units may be

## ~ LOCATION MAP ~

143 West Street New Milford , CT

Mick Consalvo 203.241-5188 mconsalvo@towercorp.com

Tommy Consalvo 203-482-5792 tconsalvo@towercorp.com