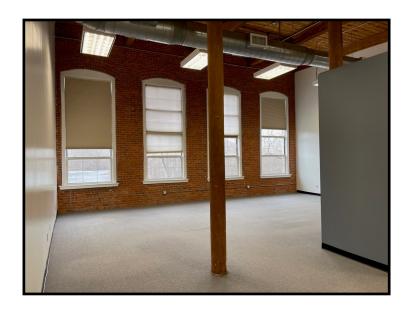

#### **Available Units:**

Unit 108: +/- 1,000 Sq. Ft. Open Floor Plan
Unit 335: +/- 1,500 Sq. Ft. Open Floor Plan
Unit 300: +/- 4,400 Sq. Ft. Open Floor Plan

Zone: HRF2 (Commercial)
Utilities: City Water; Sewer

Heating: Gas Heat
Cooling: Central A/C
Ceiling Height: +/- 14 Ft.

Parking: 5 Spaces for Every 1,000 Sq. Ft.

**Elevator:** Yes

**Boat Slip:** Free with long term lease

Historic, fully restored 130,000 SF Historic Mill Building, 1/2 mile south of New Milford town green on the banks of the Housatonic inlet by Lake Lillinonah. Convenient to Routes 7, 202, and 67. Building has 12' operating windows, wood planked floors, natural brick interiors, is internet (cable) ready, fiber optic T1 on site and much more. Must see to fully appreciate. Units may be

## ~ PHOTOS`

143 West Street, Danbury, CT

Mick Consalvo 203.241-5188 mconsalvo@towercorp.com

**Tommy Consalvo** 203-482-5792 tconsalvo@towercorp.com