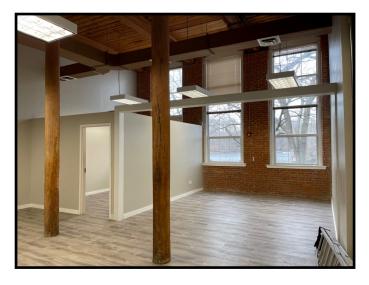

#### **Available Units:**

Unit 108: +/- 1,000 Sq. Ft. Open Floor Plan
Unit 335: +/- 1,500 Sq. Ft. Open Floor Plan
Unit 300: +/- 4,400 Sq. Ft. Open Floor Plan

Zone: HRF2 (Commercial)
Utilities: City Water; Sewer

Heating: Gas Heat
Cooling: Central A/C
Ceiling Height: +/- 14 Ft.

Parking: 5 Spaces for Every 1,000 Sq. Ft.

**Elevator:** Yes

**Boat Slip:** Free with long term lease

Historic, fully restored 130,000 SF Historic Mill Building, 1/2 mile south of New Milford town green on the banks of the Housatonic inlet by Lake Lillinonah. Convenient to Routes 7, 202, and 67. Building has 12' operating windows, wood planked floors, natural brick interiors, is internet (cable) ready, fiber optic T1 on site and much more. Must see to fully appreciate. Units may be

## ~ PHOTOS`

143 West Street, Danbury, CT

Mick Consalvo 203.241-5188 mconsalvo@towercorp.com

**Tommy Consalvo** 203-482-5792 tconsalvo@towercorp.com