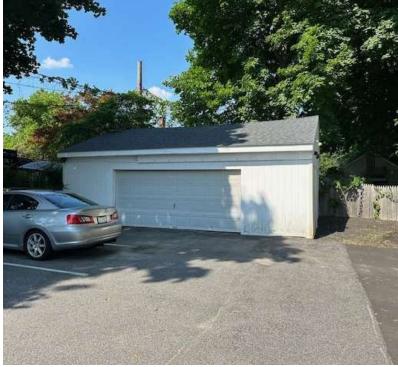

#### **PROPERTY DESCRIPTION**

This freestanding, well-maintained office building with garage is ideal for professional office, medical, retail or contractor use with great exposure. Property features: great downtown location, two separately metered units, private windowed offices, conference room, full attic, basement storage, signage, city water and sewer, 2-car garage, 17+parking spaces, and wired for alarm. Possible residential conversion.