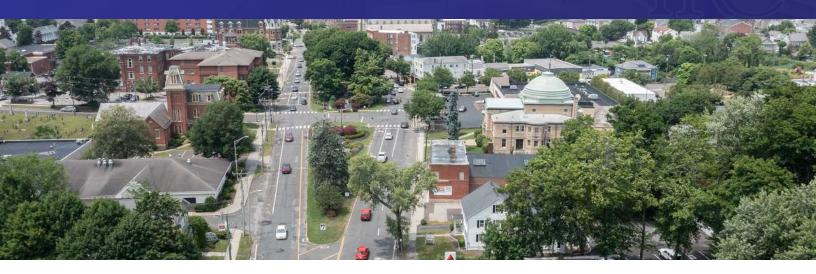

#### **PROPERTY DESCRIPTION**

This freestanding, well-maintained office building with garage is ideal for professional office, medical, retail or contractor use with great exposure. Property features: great downtown location, two separately metered units, private windowed offices, conference room, full attic, basement storage, signage, city water and sewer, 2-car garage, 17+parking spaces, and wired for alarm. Possible residential conversion.

#### **PROPERTY HIGHLIGHTS**

- CLCB Zone
- Central AC
- Gas Heat
- City Water Sewer and Gas
- Great Downtown Location
- Ample Parking
- Taxes \$11,803 per year
- Currently a law office. Ideal for many office, medical, retail or contractor uses with possible residential conversion.