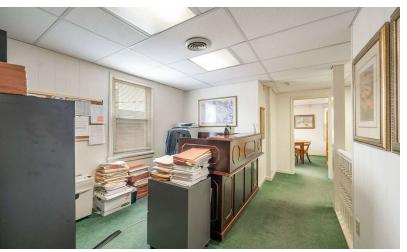

#### **PROPERTY DESCRIPTION**

This freestanding, well-maintained office building with garage is ideal for professional office, medical, retail or contractor use with great exposure. Property features: great downtown location, two separately metered units, private windowed offices, conference room, full attic, basement storage, signage, city water and sewer, 2-car garage, 17+parking spaces, and wired for alarm. Possible residential conversion.

#### **PROPERTY HIGHLIGHTS**

- CLCB Zone
- Central AC
- Gas Heat
- City Water Sewer and Gas
- Great Downtown Location
- Ample Parking
- Taxes \$11,803 per year
- Currently a law office. Ideal for many office, medical, retail or contractor uses with possible residential conversion.