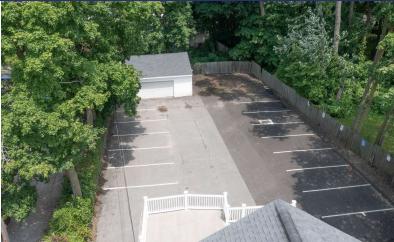

#### **PROPERTY DESCRIPTION**

This freestanding, well-maintained office building with garage is ideal for professional office, medical, retail or contractor use with great exposure. Property features: great downtown location, two separately metered units, private windowed offices, conference room, full attic, basement storage, signage, city water and sewer, 2-car garage, 17+parking spaces, and wired for alarm. Possible residential conversion.