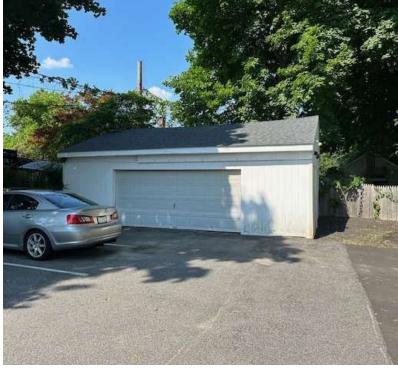

#### **PROPERTY DESCRIPTION**

This freestanding, well-maintained office building with garage is ideal for professional office, medical, retail or contractor use with great exposure. Property features: great downtown location, two separately metered units, private windowed offices, conference room, full attic, basement storage, signage, city water and sewer, 2-car garage, 17+parking spaces, and wired for alarm. Possible residential conversion.