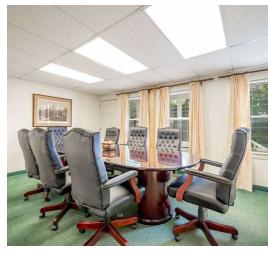

#### **PROPERTY DESCRIPTION**

This freestanding, well-maintained office building with garage is ideal for professional office, medical, retail or contractor use with great exposure. Property features: great downtown location, two separately metered units, private windowed offices, conference room, full attic, basement storage, signage, city water and sewer, 2-car garage, 17+parking spaces, and wired for alarm. Possible residential conversion.

#### **PROPERTY HIGHLIGHTS**

- CLCB Zone
- Central AC
- Gas Heat
- City Water Sewer and Gas
- Great Downtown Location
- Ample Parking
- Taxes \$11,803 per year
- Currently a law office. Ideal for many office, medical, retail or contractor uses with possible residential conversion.