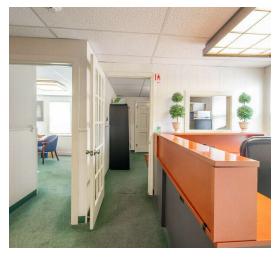

#### **PROPERTY DESCRIPTION**

This freestanding, well-maintained office building with garage is ideal for professional office, medical, retail or contractor use with great exposure. Property features: great downtown location, two separately metered units, private windowed offices, conference room, full attic, basement storage, signage, city water and sewer, 2-car garage, 17+parking spaces, and wired for alarm. Possible residential conversion.

#### **PROPERTY HIGHLIGHTS**

- CLCB Zone
- Central AC
- Gas Heat
- City Water Sewer and Gas
- Great Downtown Location
- Ample Parking
- Taxes \$11,803 per year
- Currently a law office. Ideal for many office, medical, retail or contractor uses with possible residential conversion.