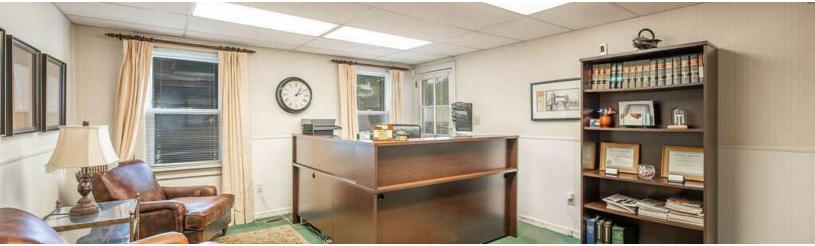

#### **PROPERTY DESCRIPTION**

This freestanding, well-maintained office building with garage is ideal for professional office, medical, retail or contractor use with great exposure. Property features: great downtown location, two separately metered units, private windowed offices, conference room, full attic, basement storage, signage, city water and sewer, 2-car garage, 17+parking spaces, and wired for alarm. Possible residential conversion.

#### **PROPERTY HIGHLIGHTS**

- CLCB Zone
- Central AC
- Gas Heat
- City Water Sewer and Gas
- Great Downtown Location
- Ample Parking
- Taxes \$11,803 per year
- Currently a law office. Ideal for many office, medical, retail or contractor uses with possible residential conversion.