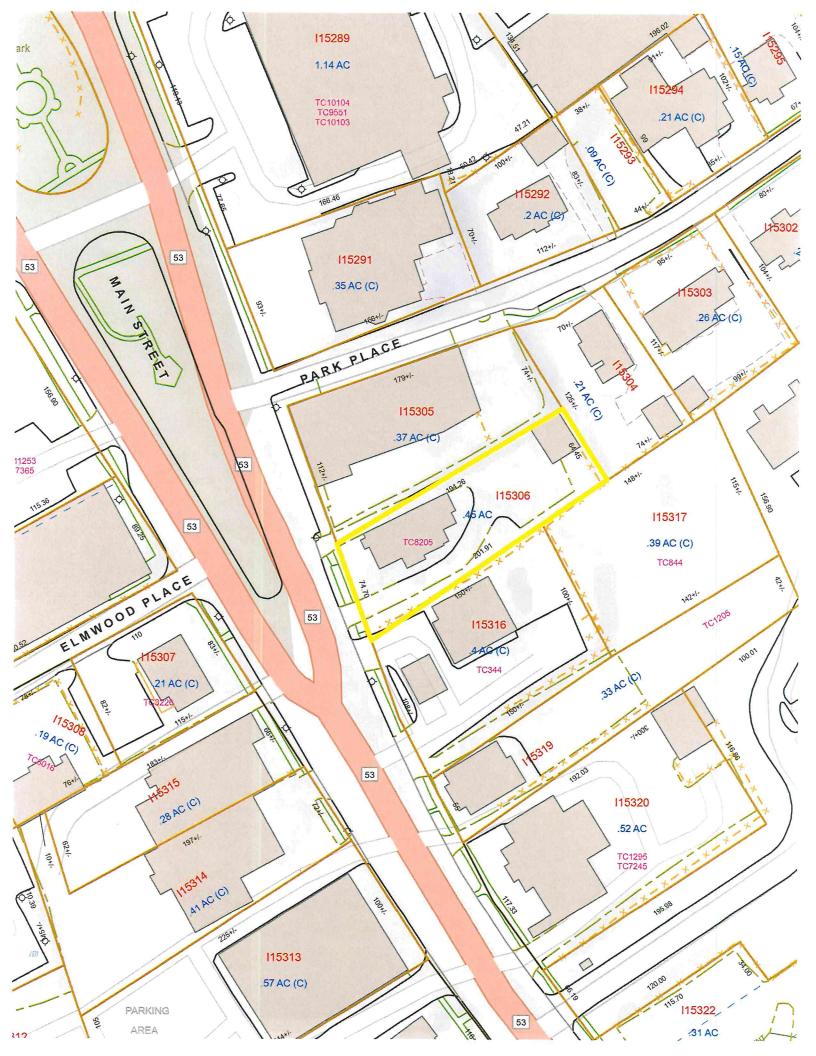

#### **PROPERTY DESCRIPTION**

This freestanding, well-maintained office building with garage is ideal for professional office, medical, retail or contractor use with great exposure. Property features: great downtown location, two separately metered units, private windowed offices, conference room, full attic, basement storage, signage, city water and sewer, 2-car garage, 17+parking spaces, and wired for alarm. Possible residential conversion.