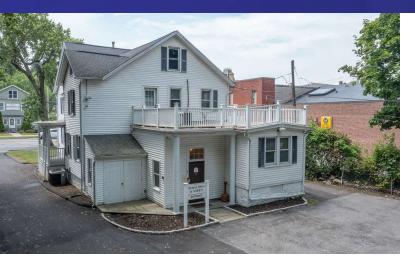

#### **PROPERTY DESCRIPTION**

This freestanding, well-maintained office building with garage is ideal for professional office, medical, retail or contractor use with great exposure. Property features: great downtown location, two separately metered units, private windowed offices, conference room, full attic, basement storage, signage, city water and sewer, 2-car garage, 17+parking spaces, and wired for alarm. Possible residential conversion.