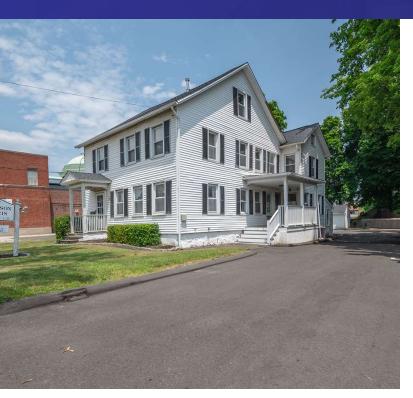

#### **PROPERTY DESCRIPTION**

This freestanding, well-maintained office building with garage is ideal for professional office, medical, retail or contractor use with great exposure. Property features: great downtown location, two separately metered units, private windowed offices, conference room, full attic, basement storage, signage, city water and sewer, 2-car garage, 17+parking spaces, and wired for alarm. Possible residential conversion.

#### **PROPERTY HIGHLIGHTS**

- CLCB Zone
- Central AC
- Gas Heat
- City Water Sewer and Gas
- Great Downtown Location
- Ample Parking
- Taxes \$11,803 per year
- Currently a law office. Ideal for many office, medical, retail or contractor uses with possible residential conversion.