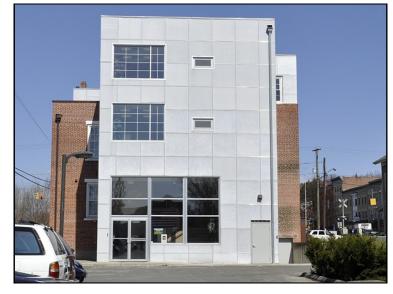

#### **PROFESIONAL OFFICE SUITES**

This is a truly special building in a truly special location.

Referred to as the *Gateway to New Milford*, this historic red brick building was completely renovated. It is ADA compliant throughout. It has a state of the art sprinkler system, a compliant fire alarm system; beautifully paneled elevator; artistically tiled lobby entrance; and plenty of its own parking. All units have separate HVAC and Filter system.

The building combines the best of the old with the best of the new... making this a truly special place for any tenant to call "home".

Building Size: +/- 23,000 Sq. Ft. (With Annex)

Available Unit:

Unit 104 +/- 780 Sq. Ft. \$1,100 + Utilities