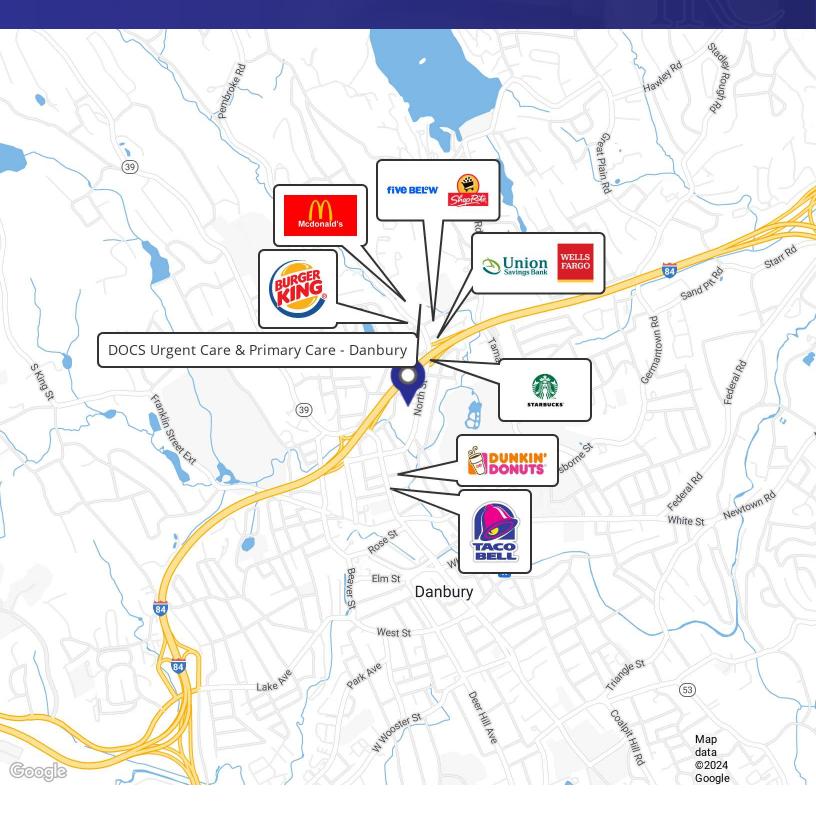

#### PROPERTY DESCRIPTION

Office suite with large reception, 2 private offices, 1 office/conference room, storage closet and easy access to I-84. Parking lot at complex just done! Ideal for attorney, accountant or any professional office use.