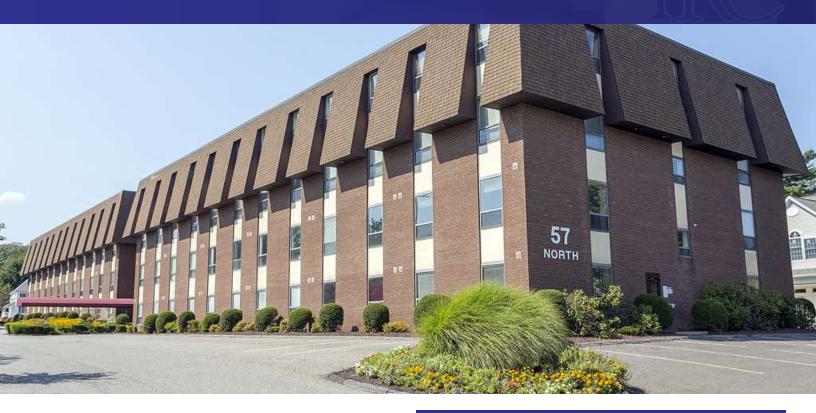

#### PROPERTY DESCRIPTION

Office suite with large reception, 2 private offices, 1 office/conference room, storage closet and easy access to I-84. Parking lot at complex just done! Ideal for attorney, accountant or any professional office use.

### **PROPERTY HIGHLIGHTS**

- Central A/C
- Heat Pump
- CG-20 Zone
- City Water and Sewer
- 1979 Year Built
- Windowed Offices
- Parking Lot Newley Paved
- 3 Offices
- Reception

| OFFERING SUMMARY |                          |
|------------------|--------------------------|
| Lease Rate:      | \$850.00 + Util Per Unit |
| Available SF:    | 682 SF                   |
| Available Unit:  | 409                      |