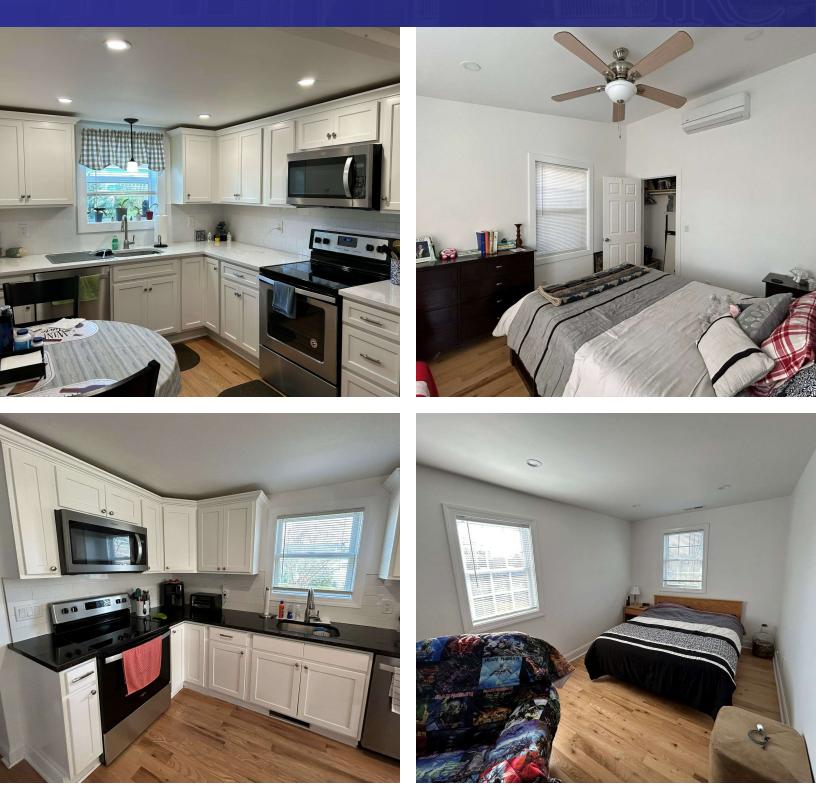

model of Units
- Split Unit Heat/AC
- Below Market Rents
- Detached Garage Rented



**JOE DIMYAN** Broker

203.313.3920 jdimyan@towercorp.com

| OFFERING SUMMARY      |              |
|-----------------------|--------------|
| Sale Price:           | \$1,350,000  |
| Number of Units:      | 3            |
| 34 Benedict Street:   | +/- 1,439 SF |
| 34.5 Benedict Street: | +/- 1,746 SF |
|                       |              |

| DEMOGRAPHICS      | 1.3 MILES | 2.5 MILES | 3 MILES   |
|-------------------|-----------|-----------|-----------|
| Total Households  | 13,984    | 31,728    | 36,565    |
| Total Population  | 34,753    | 80,807    | 93,443    |
| Average HH Income | \$117,414 | \$138,303 | \$153,159 |



## ADDITIONAL PHOTOS

# FOR SALE // 34 & 34.5 BENEDICT STREET, NORWALK CT





**JOE DIMYAN** Broker 203.313.3920 jdimyan@towercorp.com

Tower Realty Corporation • P.O. Box 5242 • Brookfield, CT 06804 • 203.775.5000 • towercorp.com



## ADDITIONAL PHOTOS

# FOR SALE // 34 & 34.5 BENEDICT STREET, NORWALK CT









**JOE DIMYAN** Broker 203.313.3920 jdimyan@towercorp.com

Tower Realty Corporation • P.O. Box 5242 • Brookfield, CT 06804 • 203.775.5000 • towercorp.com



## FOR SALE // 34 & 34.5 BENEDICT STREET, NORWALK CT

### 34 – 34.5 Benedict St, Norwalk CT:

34 Benedict (4Bedroom) 1,439 Sq Ft 4 bedroom 2 full bath - \$3,400 monthly Taxes: \$10,133 Yearly Insurance: +/- \$1,800 Yearly Lawn Snow: Handled by owner Maintenance: Handled by owner

### 34 1/2 Benedict (2 family) 1,746 Sq Ft 5 Beds

1st floor 2 bedroom \$1,800 Monthly

2nd floor 2 bedroom \$1,600 Mont