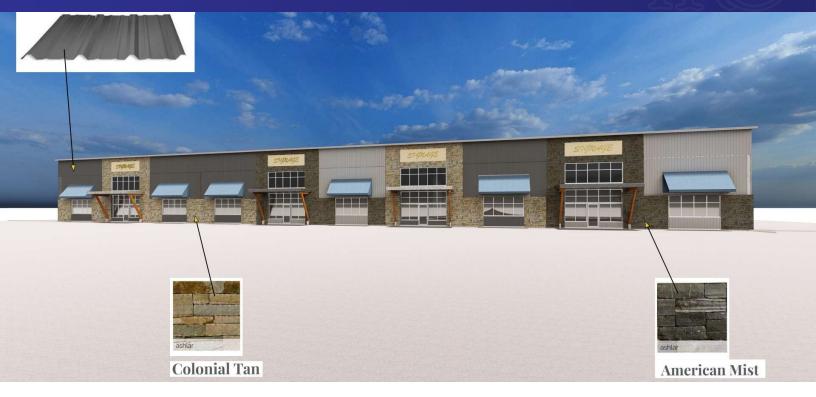

#### **PROPERTY DESCRIPTION**

Fully approved for a +/- 19,875 SF industrial/ commercial building on +/- 4.15 Acres! The site has +/- 353' of road frontage on Rt. 133 with easy access to Rt.7 and I-84. The property will be delivered level with much of the site work completed. This well designed site is ideal for warehouse, assembly, light industrial or wholesale businesses.

#### **PROPERTY HIGHLIGHTS**

- · Approved for fantastic signage on building and road
- Zone I-1 HO (Industrial/ Commercial)
- Approved for 18 car parking on site
- Traffic Count +/- 8,684 Vehicles daily