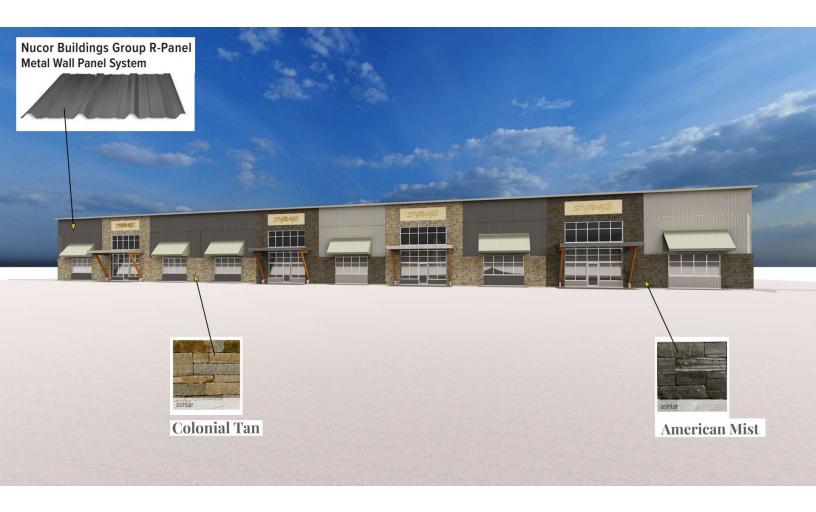

#### **PROPERTY DESCRIPTION**

Fully approved for a +/- 19,875 SF industrial/ commercial building on +/- 4.15 Acres! The site has +/- 353' of road frontage on Rt. 133 with easy access to Rt.7 and I-84. The property will be delivered level with much of the site work completed. This well designed site is ideal for warehouse, assembly, light industrial or wholesale businesses.

#### **PROPERTY HIGHLIGHTS**

- · Approved for fantastic signage on building and road
- Zone I-1 HO (Industrial/ Commercial)
- Approved for 18 car parking on site
- Traffic Count +/- 8,684 Vehicles daily