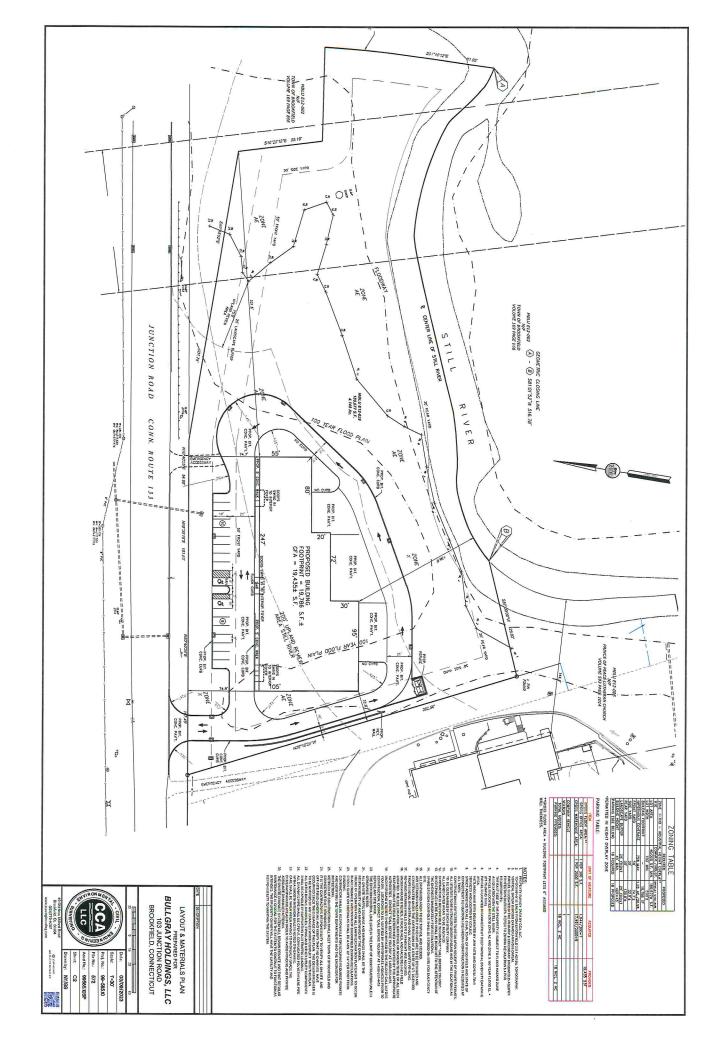

#### **PROPERTY DESCRIPTION**

Fully approved for a +/- 19,875 SF industrial/ commercial building on +/- 4.15 Acres! The site has +/- 353' of road frontage on Rt. 133 with easy access to Rt.7 and I-84. The property will be delivered level with much of the site work completed. This well designed site is ideal for warehouse, assembly, light industrial or wholesale businesses.

#### **PROPERTY HIGHLIGHTS**

- · Approved for fantastic signage on building and road
- Zone I-1 HO (Industrial/ Commercial)
- Approved for 18 car parking on site
- Traffic Count +/- 8,684 Vehicles daily