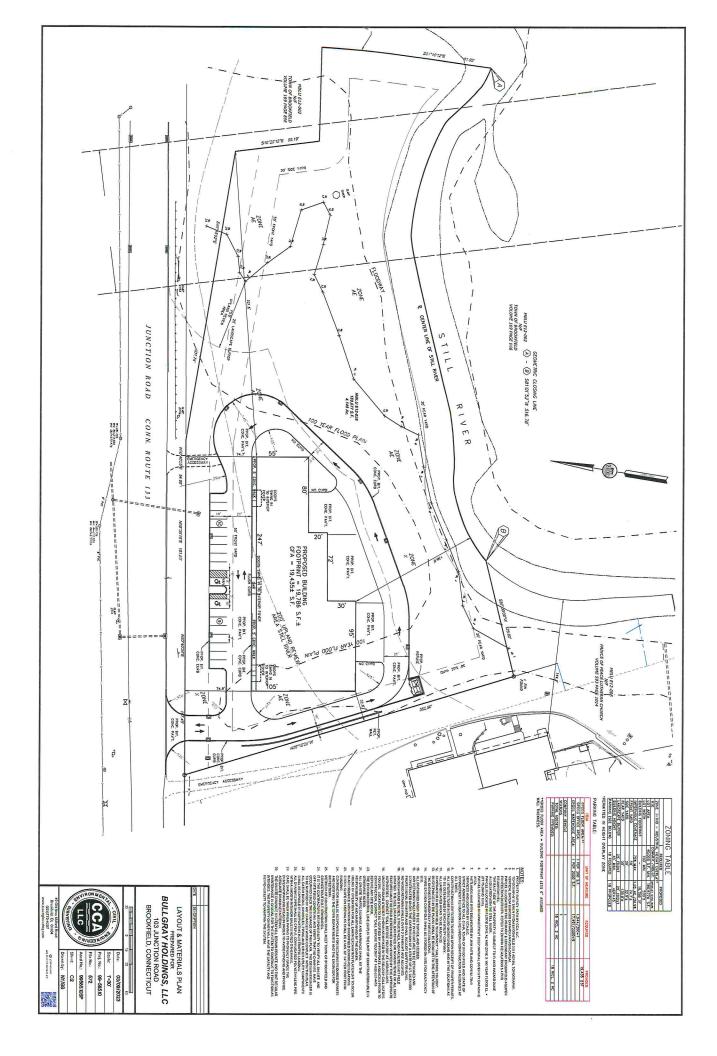

#### **PROPERTY DESCRIPTION**

Fully approved for a +/- 19,435 SF industrial/ commercial building on +/- 4.15 Acres! The site has +/- 353' of road frontage on Rt. 133 with easy access to Rt.7 and I-84. The property will be delivered level with much of the site work completed. This well designed site is ideal for warehouse, assembly, light industrial or wholesale businesses.

#### **PROPERTY HIGHLIGHTS**

- Approved for fantastic signage on building and road
- Zone I-1 HO (Industrial/ Commercial)
- Approved for 18 car parking on site
- Traffic Count +/- 8,684 Vehicles daily

| OFFERING SUMMARY |               |
|------------------|---------------|
| Sale Price:      | \$895,000     |
| Lot Size:        | +/-4.15 Acres |
| Fully Approved:  | +/- 19,435    |
| Taxes:           | \$3,921       |
|                  |               |