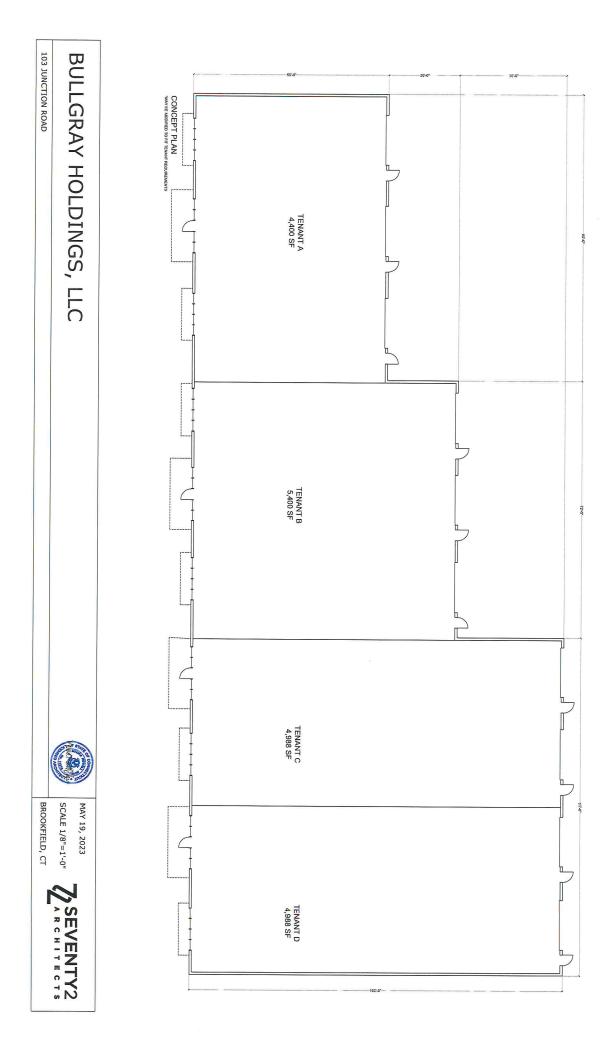

#### **PROPERTY DESCRIPTION**

Fully approved for a +/- 19,435 SF industrial/ commercial building on +/- 4.15 Acres! The site has +/- 353' of road frontage on Rt. 133 with easy access to Rt.7 and I-84. The property will be delivered level with much of the site work completed. This well designed site is ideal for warehouse, assembly, light industrial or wholesale businesses.

#### **PROPERTY HIGHLIGHTS**

- Approved for fantastic signage on building and road
- Zone I-1 HO (Industrial/ Commercial)
- Approved for 18 car parking on site
- Traffic Count +/- 8,684 Vehicles daily

| OFFERING SUMMARY |               |
|------------------|---------------|
| Sale Price:      | \$895,000     |
| Lot Size:        | +/-4.15 Acres |
| Fully Approved:  | +/- 19,435    |
| Taxes:           | \$3,921       |
|                  |               |