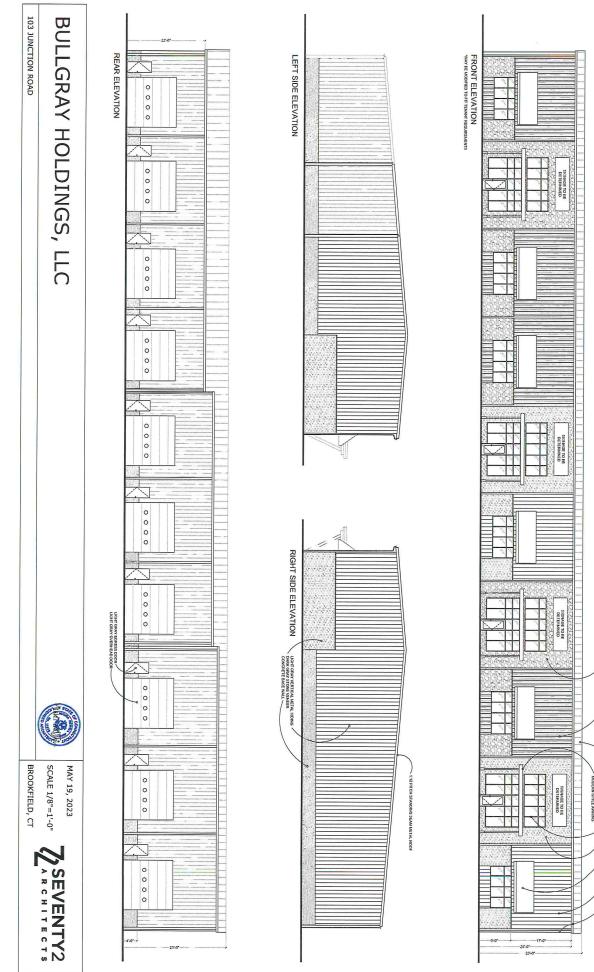

#### **PROPERTY DESCRIPTION**

Fully approved for a +/- 19,435 SF industrial/ commercial building on +/- 4.15 Acres! The site has +/- 353' of road frontage on Rt. 133 with easy access to Rt.7 and I-84. The property will be delivered level with much of the site work completed. This well designed site is ideal for warehouse, assembly, light industrial or wholesale businesses.

### ADDITIONAL PHOTOS