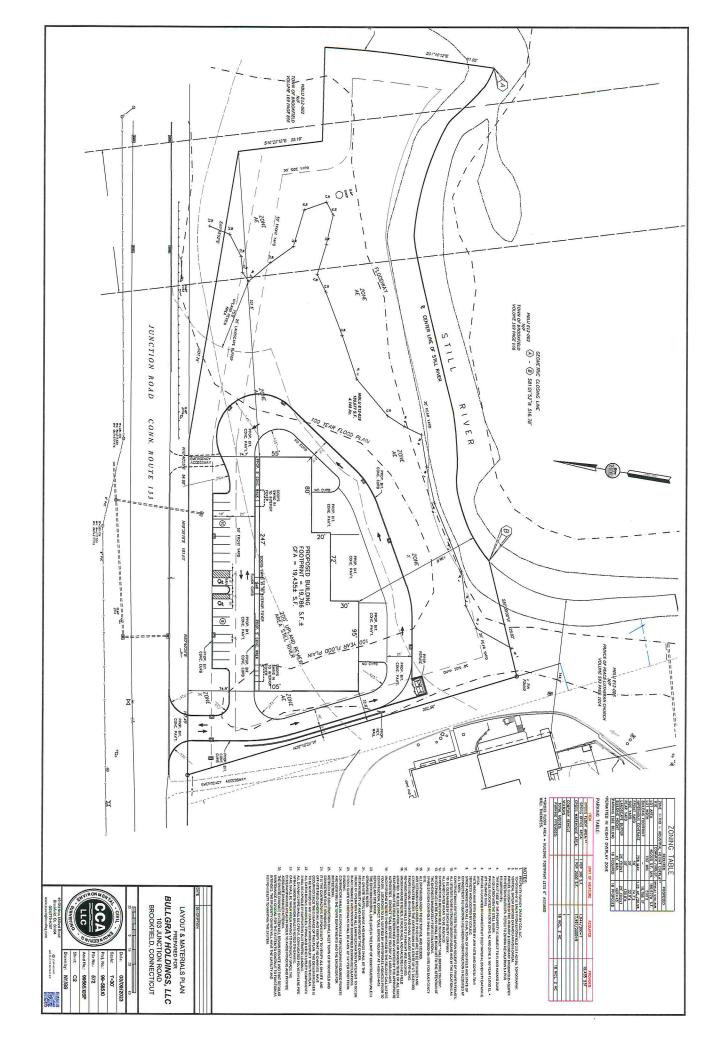

#### **PROPERTY DESCRIPTION**

Fully approved for a +/- 19,435 SF industrial/ commercial building on +/- 4.15 Acres! The site has +/- 353' of road frontage on Rt. 133 with easy access to Rt.7 and I-84. The property will be delivered level with much of the site work completed. This well designed site is ideal for warehouse, assembly, light industrial or wholesale businesses.

#### **PROPERTY HIGHLIGHTS**

- · Approved for fantastic signage on building and road
- Zone I-1 HO (Industrial/ Commercial)
- · Approved for 18 car parking on site
- Traffic Count +/- 8,684 Vehicles daily

103 JUNCTION ROAD

BROOKFIELD, CT SCALE 1/8"=1'-0"

MICK CONSALVO
Broker
203.241.5188
mconsalvo@towercorp.com

MICHAEL DIMYAN Broker 203.948.2891 mdimyan@towercorp.com

| POPULATION           | 1 MILE | 2 MILES | 3 MILES |
|----------------------|--------|---------|---------|
| Total Population     | 2,905  | 12,073  | 26,776  |
| Average Age          | 45.3   | 45.0    | 45.3    |
| Average Age (Male)   | 42.2   | 44.1    | 43.8    |
| Average Age (Female) | 46.2   | 44.4    | 45.4    |