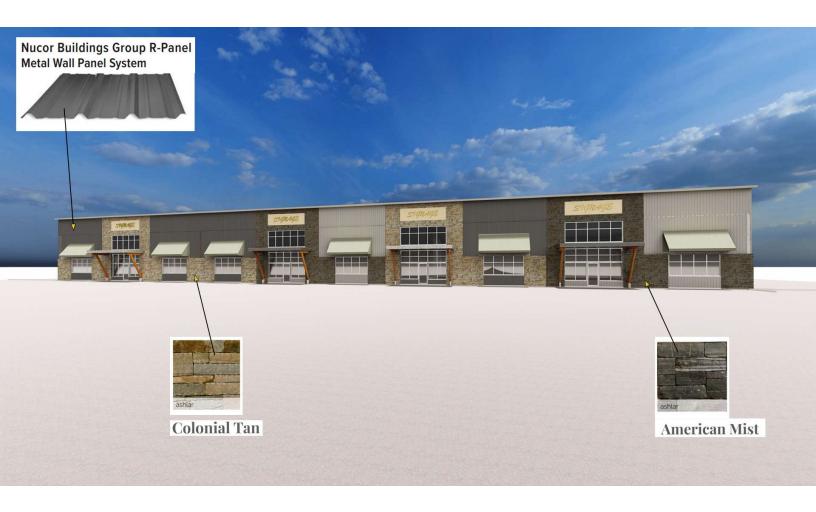

#### **PROPERTY DESCRIPTION**

Fully approved for a +/- 19,435 SF industrial/ commercial building on +/- 4.15 Acres! The site has +/- 353' of road frontage on Rt. 133 with easy access to Rt.7 and I-84. The property will be delivered level with much of the site work completed. This well designed site is ideal for warehouse, assembly, light industrial or wholesale businesses.

#### **PROPERTY HIGHLIGHTS**

- · Approved for fantastic signage on building and road
- Zone I-1 HO (Industrial/ Commercial)
- · Approved for 18 car parking on site
- Traffic Count +/- 8,684 Vehicles daily