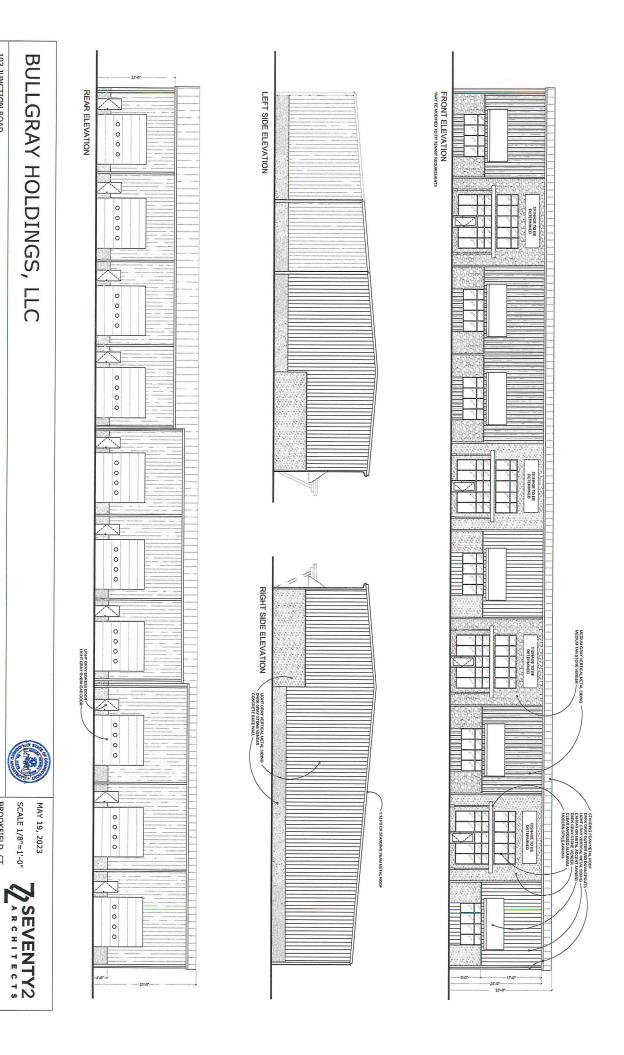

#### **PROPERTY DESCRIPTION**

Fully approved for a +/- 19,435 SF industrial/ commercial building on +/- 4.15 Acres! The site has +/- 353' of road frontage on Rt. 133 with easy access to Rt.7 and I-84. The property will be delivered level with much of the site work completed. This well designed site is ideal for warehouse, assembly, light industrial or wholesale businesses.

103 JUNCTION ROAD

BROOKFIELD, CT SCALE 1/8"=1'-0"

MICK CONSALVO
Broker
203.241.5188
mconsalvo@towercorp.com

MICHAEL DIMYAN Broker 203.948.2891 mdimyan@towercorp.com

| POPULATION           | 1 MILE | 2 MILES | 3 MILES |
|----------------------|--------|---------|---------|
| Total Population     | 2,905  | 12,073  | 26,776  |
| Average Age          | 45.3   | 45.0    | 45.3    |
| Average Age (Male)   | 42.2   | 44.1    | 43.8    |
| Average Age (Female) | 46.2   | 44.4    | 45.4    |