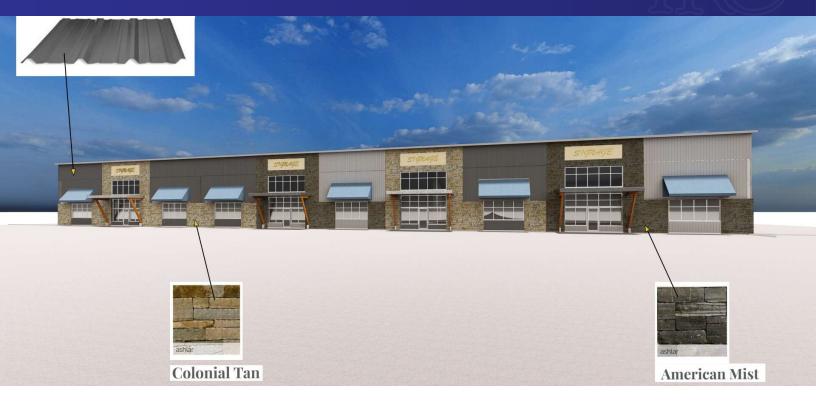

#### **PROPERTY DESCRIPTION**

Fully approved for a +/- 19,435 SF industrial/ commercial building on +/- 4.15 Acres! The site has +/- 353' of road frontage on Rt. 133 with easy access to Rt.7 and I-84. The property will be delivered level with much of the site work completed. This well designed site is ideal for warehouse, assembly, light industrial or wholesale businesses.

#### **PROPERTY HIGHLIGHTS**

- · Approved for fantastic signage on building and road
- Zone I-1 HO (Industrial/ Commercial)
- · Approved for 18 car parking on site
- Traffic Count +/- 8,684 Vehicles daily