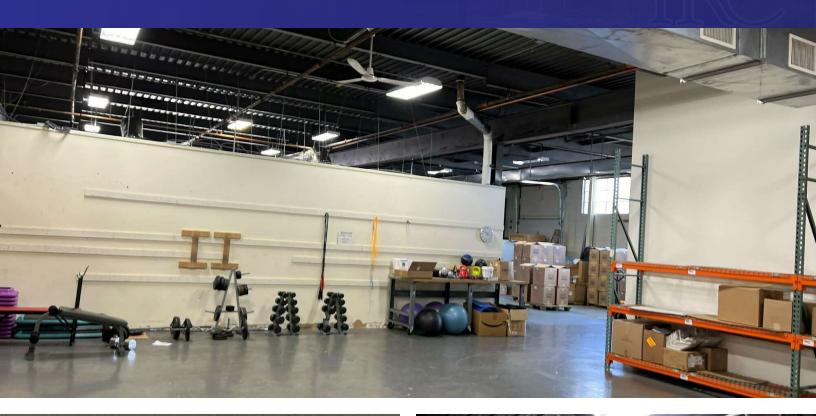

#### **PROPERTY DESCRIPTION**

This building has it all! Beautiful clean warehouse space, offices, loading dock, heavy power, outside storage, ample parking, full AC and less than 1/2 mile to I-84. Ideal space for warehouse, R+D or any Industrial use.

#### **PROPERTY HIGHLIGHTS**

- 1 Loading Dock
- 800 Sq Ft Open Office Space
- Gas Heat/ Full AC
- 15' Ceilings
- 2 Bathrooms

| OFFERING SUMMARY |                     |
|------------------|---------------------|
| Lease Rate:      | \$10.00 SF/yr (NNN) |
| Available SF:    | 5,000 SF            |