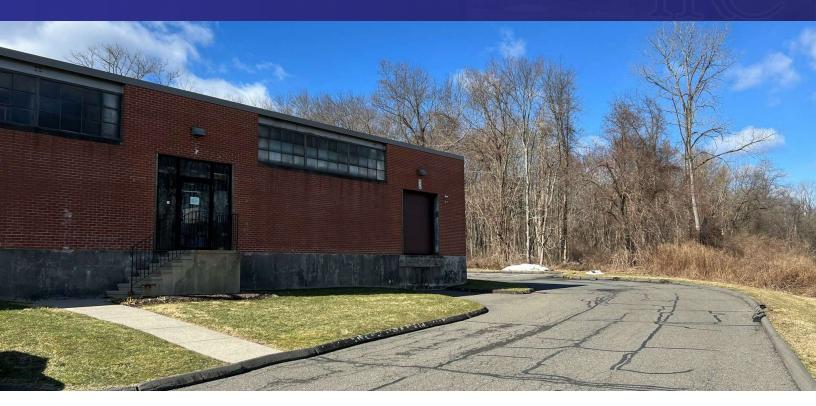

#### **PROPERTY DESCRIPTION**

This building has it all! Beautiful clean warehouse space, offices, loading dock, heavy power, outside storage, ample parking, full AC and less than 1/2 mile to I-84. Ideal space for warehouse, R+D or any Industrial use.

#### **PROPERTY HIGHLIGHTS**

- 1 Loading Dock
- 800 Sq Ft Open Office Space
- Gas Heat/ Full AC
- 15' Ceilings
- 2 Bathrooms

| OFFERING SUMMARY |                     |
|------------------|---------------------|
| Lease Rate:      | \$10.00 SF/yr (NNN) |
| Available SF:    | 5,000 SF            |