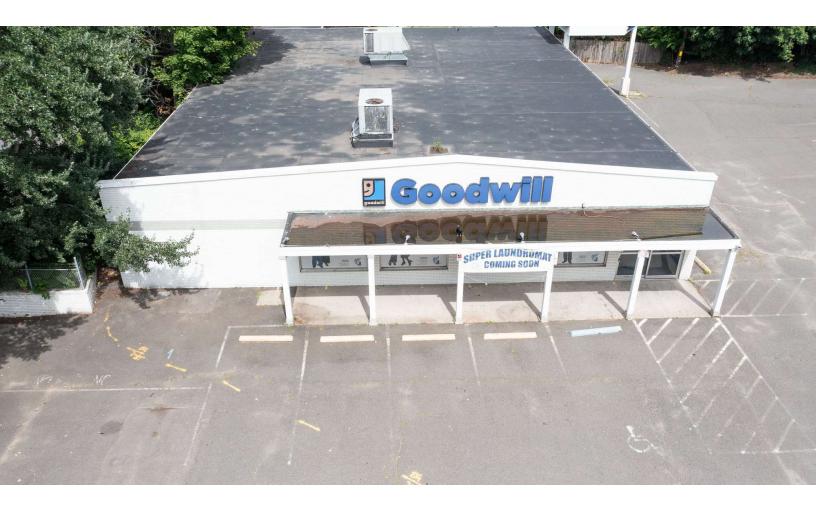

#### **PROPERTY DESCRIPTION**

Incredible opportunity to move your business next to major retailers. Location has ample parking, drive up loading area with canopy and paved 1 Acre. Be neighbors with O'Reilly Auto Parts, Walmart, Starbucks, Home Goods, Stop and Shop and many other national tenants. Zone allows; car sales, retail sales and much more.

#### **PROPERTY HIGHLIGHTS**

- Paved 1 Acre
- · City Water; Sewer and Gas
- CG20 Zone
- Built 1967
- Layout: Open Full Retail Store, Storage Room and Break Room

| OFFERING SUMMARY |             |
|------------------|-------------|
| Lease Price:     | \$26 NNN    |
| Sale Price:      | \$2,200,000 |
| Building Size:   | 6,812 SF    |