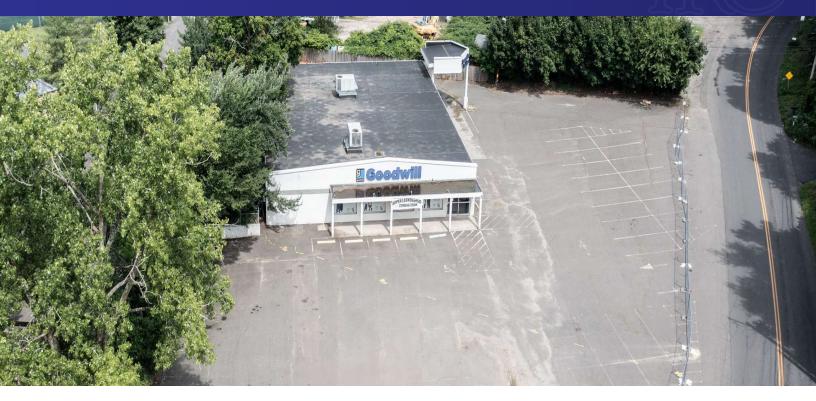

#### **PROPERTY DESCRIPTION**

Incredible opportunity to move your business next to major retailers. Location has ample parking, drive up loading area with canopy and paved 1 Acre. Be neighbors with O'Reilly Auto Parts, Walmart, Starbucks, Home Goods, Stop and Shop and many other national tenants. Zone allows; car sales, retail sales and much more.

#### **PROPERTY HIGHLIGHTS**

- Paved 1 Acre
- · City Water; Sewer and Gas
- CG20 Zone
- Built 1967
- Layout: Open Full Retail Store, Storage Room and Break Room

| OFFERING SUMMARY |             |
|------------------|-------------|
| Lease Price:     | \$26 NNN    |
| Sale Price:      | \$2,200,000 |
| Building Size:   | 6,812 SF    |