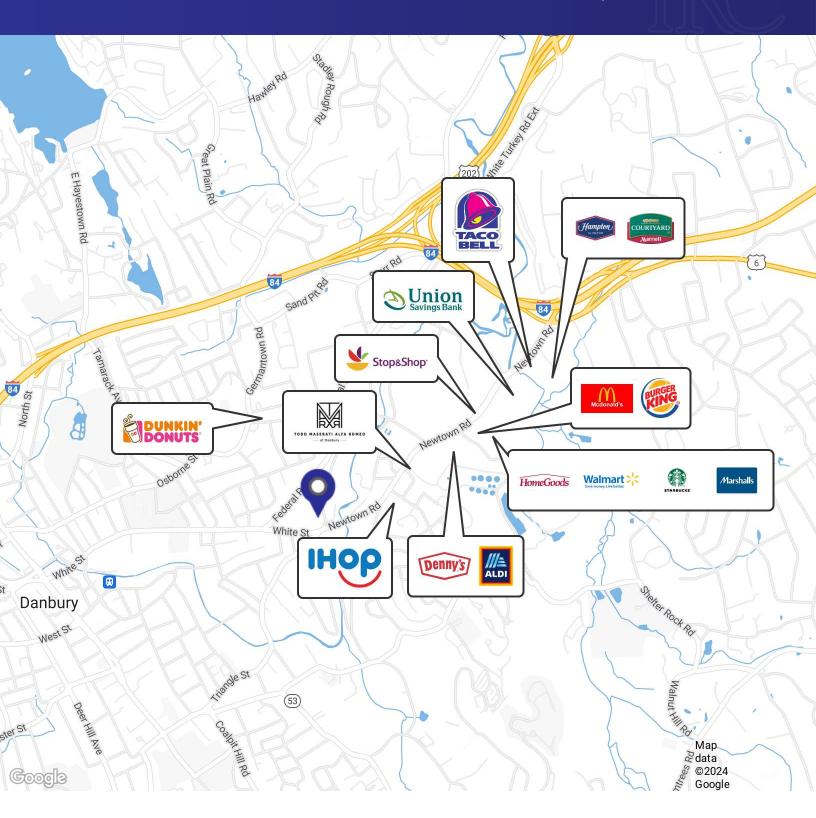

#### **PROPERTY DESCRIPTION**

Incredible opportunity to move your business next to major retailers. Location has ample parking, drive up loading area with canopy and paved 1 Acre. Be neighbors with O'Reilly Auto Parts, Walmart, Starbucks, Home Goods, Stop and Shop and many other national tenants. Zone allows; car sales, retail sales and much more.