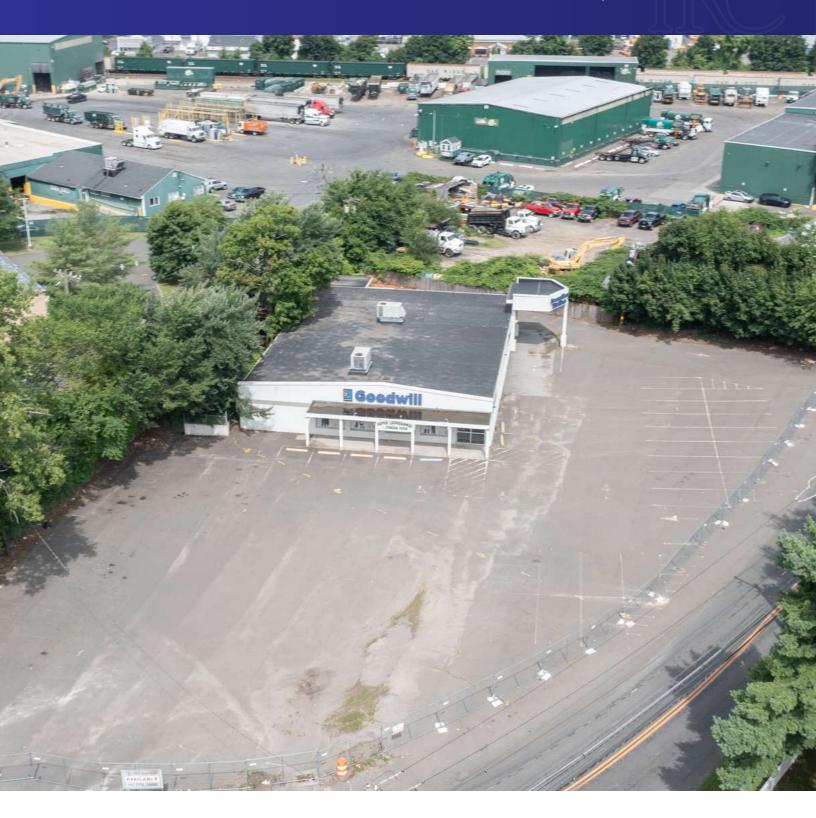

#### **PROPERTY DESCRIPTION**

Incredible opportunity to move your business next to major retailers. Location has ample parking, drive up loading area with canopy and paved 1 Acre. Be neighbors with O'Reilly Auto Parts, Walmart, Starbucks, Home Goods, Stop and Shop and many other national tenants. Zone allows; car sales, retail sales and much more.

#### **PROPERTY HIGHLIGHTS**

- Paved 1 Acre
- · City Water; Sewer and Gas
- CG20 Zone
- Built 1967
- Layout: Open Full Retail Store, Storage Room and Break Room

| OFFERING SUMMARY |             |
|------------------|-------------|
| Lease Price:     | \$26 NNN    |
| Sale Price:      | \$2,200,000 |
| Building Size:   | 6,812 SF    |