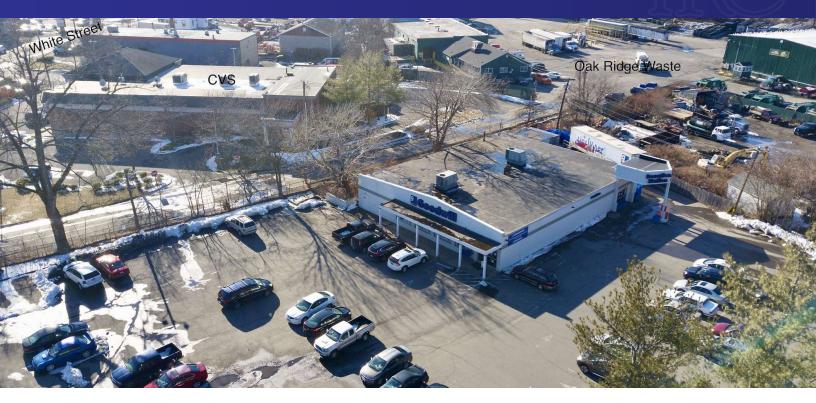

### PROPERTY SUMMARY

# FOR SALE // 2-6 BEAVER BROOK ROAD



#### **PROPERTY DESCRIPTION**

Incredible opportunity to move your business next to major retailers. Location has ample parking, drive up loading area with canopy and paved 1 Acre. Be neighbors with O'Reilly Auto Parts, Walmart, Starbucks, Home Goods, Stop and Shop and many other national tenants. Zone allows; car sales, retail sales and much more.

#### **PROPERTY HIGHLIGHTS**

- Paved 1 Acre
- City Water; Sewer and Gas
- CG20 Zone
- Built 1967
- Layout: Open Full Retail Store, Storage Room and Break Room

| OFFERING SUMMARY |        |         |          |  |  |  |
|------------------|--------|---------|----------|--|--|--|
| Lease Price:     |        |         | \$26 NNN |  |  |  |
| Building Size:   |        |         | 6,812 SF |  |  |  |
|                  |        |         |