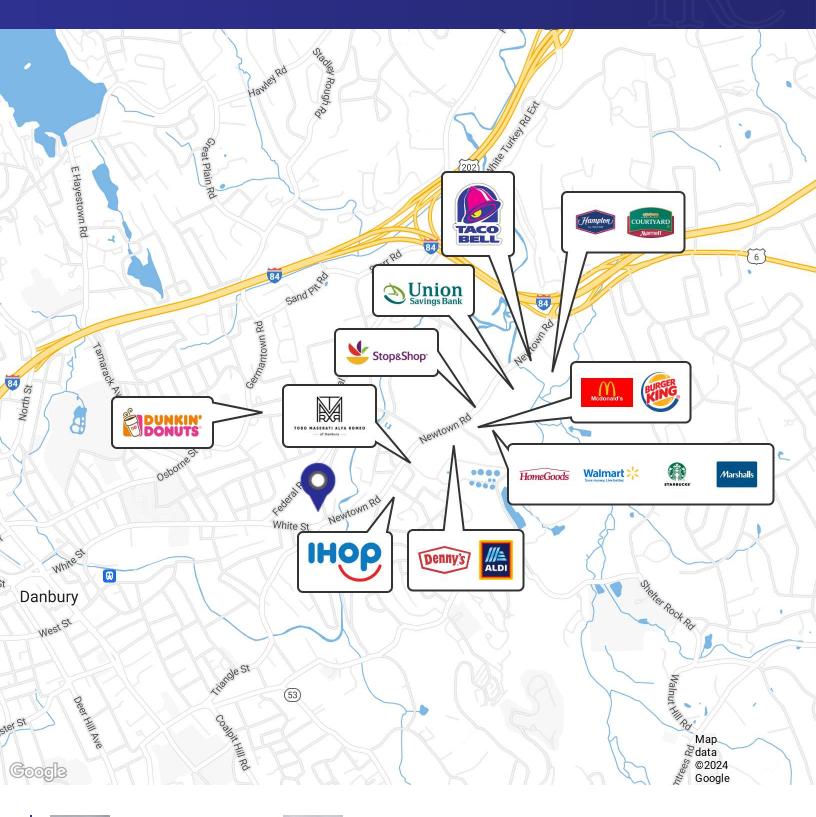

| 5 MILES  |  |  |  |
| Total Households | 4,783  | 29,230  | 46,742   |  |  |  |
| Total Population | 13,587 | 77,287  | 125,746  |  |  |  |
|                  |        |         |          |  |  |  |

\$66.796

\$73,717

\$85.479



**JOE DIMYAN** Broker 203.313.3920 jdimyan@towercorp.com



MICHAEL DIMYAN Broker 203.948.2891 mdimyan@towercorp.com

Average HH Income



### ADDITIONAL PHOTOS

# FOR SALE // 2-6 BEAVER BROOK ROAD





**JOE DIMYAN** Broker 203.313.3920 jdimyan@towercorp.com



MICHAEL DIMYAN Broker 203.948.2891 mdimyan@towercorp.com



### ADDITIONAL PHOTOS

# FOR SALE // 2-6 BEAVER BROOK ROAD





**JOE DIMYAN** Broker 203.313.3920 jdimyan@towercorp.com



MICHAEL DIMYAN Broker 203.948.2891 mdimyan@towercorp.com



#### LOCATION MAP

## FOR SALE // 2-6 BEAVER BROOK ROAD





**JOE DIMYAN** Broker 203.313.3920 jdimyan@towercorp.com



MICHAEL DIMYAN Broker 203.948.2891

mdimyan@towercorp.com



DEMOGRAPHICS MAP & REPORT

## FOR SALE // 2-6 BEAVER BROOK ROAD



| POPULATION           | 1 MILE | 3 MILES | 5 MILES |
|----------------------|--------|---------|---------|
| Total Population     | 13,587 | 77,287  | 125,746 |
| Average Age          | 31.8   | 35.9    | 37.6    |
| Average Age (Male)   | 30.7   | 35.1    | 36.7    |
| Average Age (Female) | 32.7   | 36.9    | 38.6    |

| HOUSEHOLDS & INCOME | 1 MILE    | 3 MILES   | 5 MILES   |
|---------------------|-----------|-----------|-----------|
| Total Households    | 4,783     | 29,230    | 46,742    |
| # of Persons per HH | 2.8       | 2.6       | 2.7       |
| Average HH Income   | \$66,796  | \$73,71