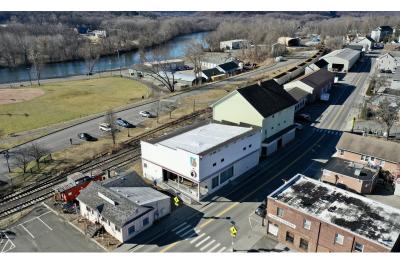

#### **PROPERTY DESCRIPTION**

This freestanding +/- 6,415 Sq ft building is an Ideal Downtown Location! The property is adjacent to municipal parking and is a short walk to shops and restaurants. This building is currently used as a dance studio and music academy and would be ideal for any retail, office, or medical use. Current owners fully renovated the building in 2012/2013.