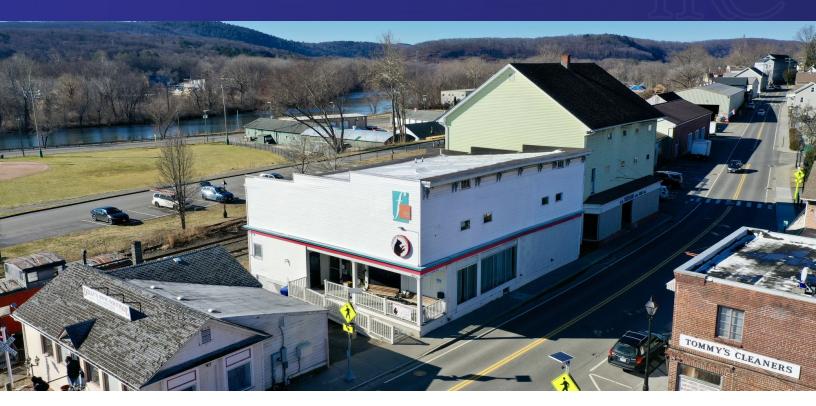

#### **PROPERTY DESCRIPTION**

This freestanding +/- 6,415 Sq ft building is an Ideal Downtown Location! The property is adjacent to municipal parking and is a short walk to shops and restaurants. This building is currently used as a dance studio and music academy and would be ideal for any retail, office, or medical use. Current owners fully renovated the building in 2012/2013.

### **PROPERTY HIGHLIGHTS**

- B1 (retail/office)
- Adjacent to municipal parking
- +/- 6000 Sq ft of Retail Space
- +/- 3000 Sq ft full basement for Storage
- · Handicap Accessible
- 3 Bathrooms: 2 Handicap Accessible + 1 Additional
- City Water + City Sewer
- Propane Heat
- Updated Sprinkler System