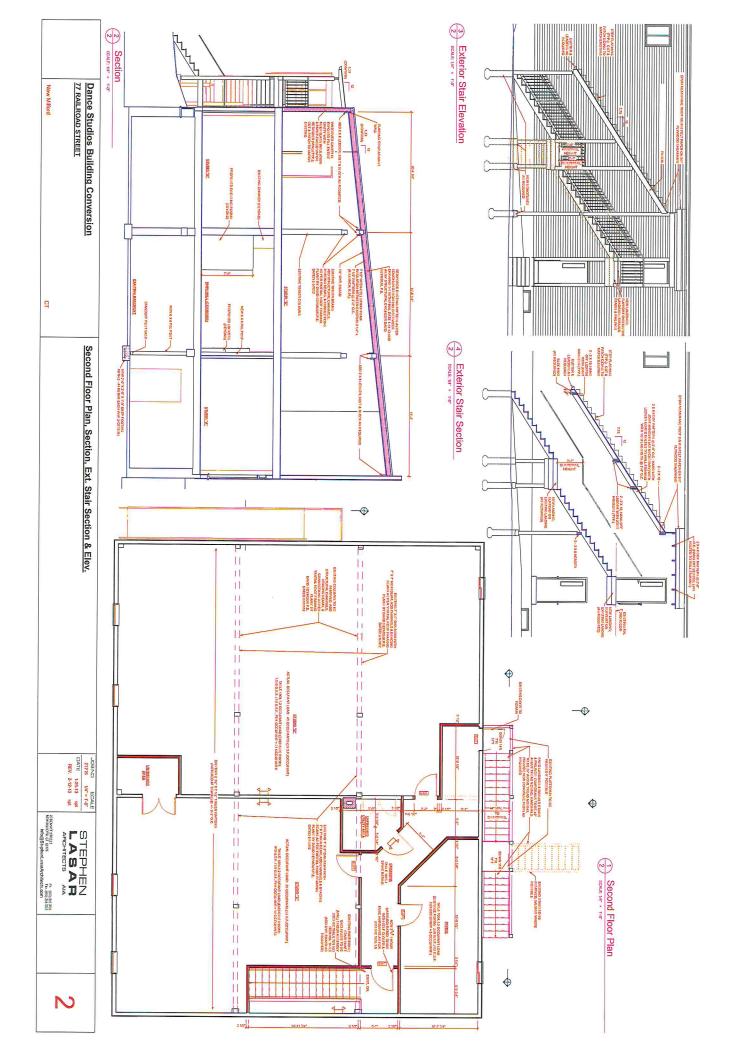

#### **PROPERTY DESCRIPTION**

This freestanding +/- 6,415 Sq ft building is an Ideal Downtown Location! The property is adjacent to municipal parking and is a short walk to shops and restaurants. This building is currently used as a dance studio and music academy and would be ideal for any retail, office, or medical use. Current owners fully renovated the building in 2012/2013.

### **PROPERTY HIGHLIGHTS**

- B1 (retail/office)
- Adjacent to municipal parking
- +/- 6000 Sq ft of Retail Space
- +/- 3000 Sq ft full basement for Storage
- · Handicap Accessible
- 3 Bathrooms: 2 Handicap Accessible + 1 Additional
- City Water + City Sewer
- Propane Heat
- Updated Sprinkler System