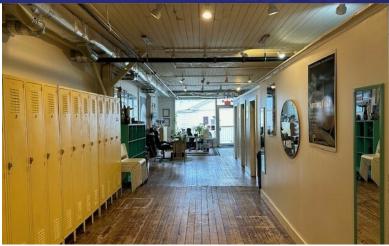

#### **PROPERTY DESCRIPTION**

This freestanding +/- 6,415 Sq ft building is an Ideal Downtown Location! The property is adjacent to municipal parking and is a short walk to shops and restaurants. This building is currently used as a dance studio and music academy and would be ideal for any retail, office, or medical use. Current owners fully renovated the building in 2012/2013.

### **PROPERTY HIGHLIGHTS**

- B1 (retail/office)
- Adjacent to municipal parking
- +/- 6000 Sq ft of Retail Space
- +/- 3000 Sq ft full basement for Storage
- · Handicap Accessible
- 3 Bathrooms: 2 Handicap Accessible + 1 Additional
- City Water + City Sewer
- Propane Heat
- Updated Sprinkler System