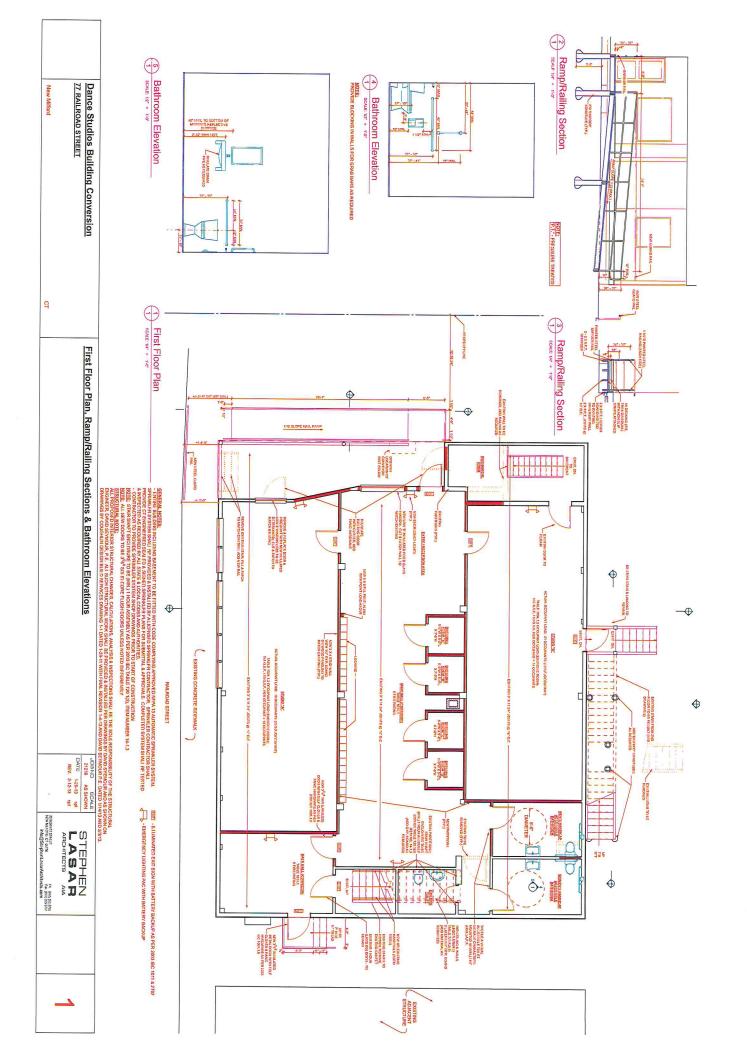

#### **PROPERTY DESCRIPTION**

This freestanding +/- 6,415 Sq ft building is an Ideal Downtown Location! The property is adjacent to municipal parking and is a short walk to shops and restaurants. This building is currently used as a dance studio and music academy and would be ideal for any retail, office, or medical use. Current owners fully renovated the building in 2012/2013.

### **PROPERTY HIGHLIGHTS**

- B1 (retail/office)
- Adjacent to municipal parking
- +/- 6000 Sq ft of Retail Space
- +/- 3000 Sq ft full basement for Storage
- · Handicap Accessible
- 3 Bathrooms: 2 Handicap Accessible + 1 Additional
- City Water + City Sewer
- Propane Heat
- Updated Sprinkler System