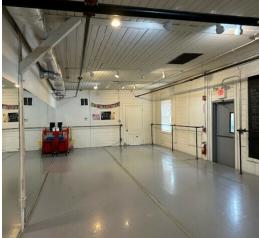

#### **PROPERTY DESCRIPTION**

This freestanding +/- 6,415 Sq ft building is an Ideal Downtown Location! The property is adjacent to municipal parking and is a short walk to shops and restaurants. This building is currently used as a dance studio and music academy and would be ideal for any retail, office, or medical use. Current owners fully renovated the building in 2012/2013.

### **PROPERTY HIGHLIGHTS**

- B1 (retail/office)
- Adjacent to municipal parking
- +/- 6000 Sq ft of Retail Space
- +/- 3000 Sq ft full basement for Storage
- · Handicap Accessible
- 3 Bathrooms: 2 Handicap Accessible + 1 Additional
- City Water + City Sewer
- Propane Heat
- Updated Sprinkler System