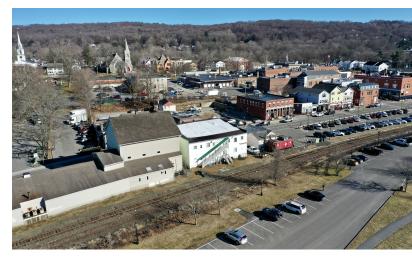

#### **PROPERTY DESCRIPTION**

This freestanding +/- 6,415 Sq ft building is an Ideal Downtown Location! The property is adjacent to municipal parking and is a short walk to shops and restaurants. This building is currently used as a dance studio and music academy and would be ideal for any retail, office, or medical use. Current owners fully renovated the building in 2012/2013.