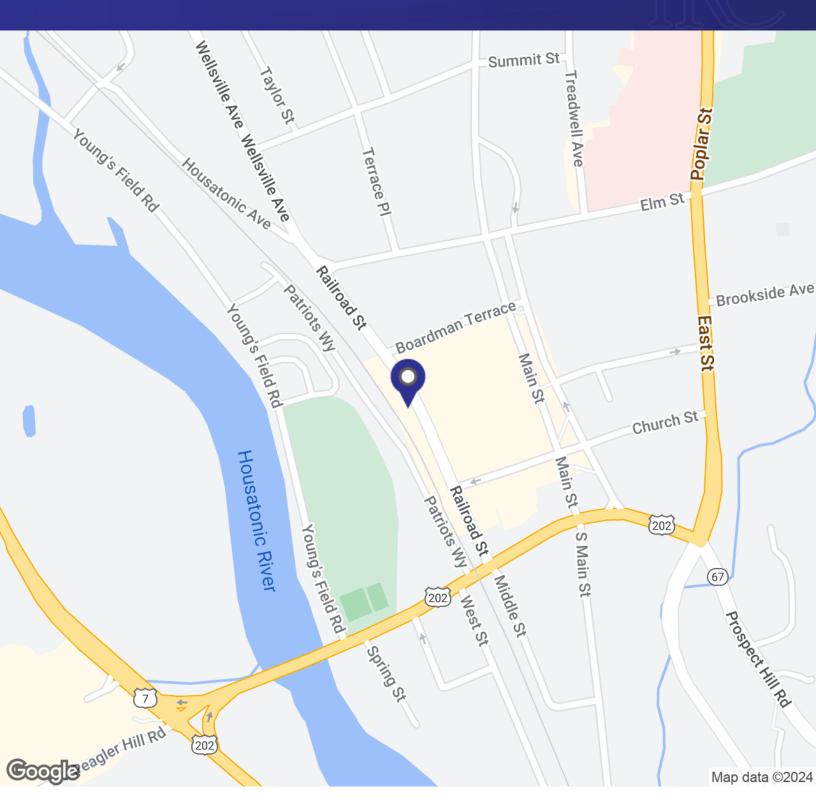

#### **PROPERTY DESCRIPTION**

This freestanding +/- 6,415 Sq ft building is an Ideal Downtown Location! The property is adjacent to municipal parking and is a short walk to shops and restaurants. This building is currently used as a dance studio and music academy and would be ideal for any retail, office, or medical use. Current owners fully renovated the building in 2012/2013.

### **PROPERTY HIGHLIGHTS**

- B1 (retail/office)
- Adjacent to municipal parking
- +/- 6000 Sq ft of Retail Space
- +/- 3000 Sq ft full basement for Storage
- · Handicap Accessible
- 3 Bathrooms: 2 Handicap Accessible + 1 Additional
- City Water + City Sewer
- Propane Heat
- Updated Sprinkler System