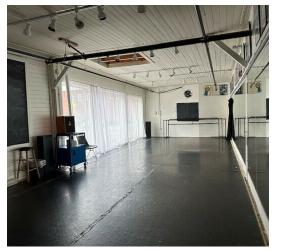

#### **PROPERTY DESCRIPTION**

This freestanding +/- 6,415 Sq ft building is an Ideal Downtown Location! The property is adjacent to municipal parking and is a short walk to shops and restaurants. This building is currently used as a dance studio and music academy and would be ideal for any retail, office, or medical use. Current owners fully renovated the building in 2012/2013.

### **PROPERTY HIGHLIGHTS**

- B1 (retail/office)
- Adjacent to municipal parking
- +/- 6000 Sq ft of Retail Space
- +/- 3000 Sq ft full basement for Storage
- · Handicap Accessible
- 3 Bathrooms: 2 Handicap Accessible + 1 Additional
- City Water + City Sewer
- Propane Heat
- Updated Sprinkler System