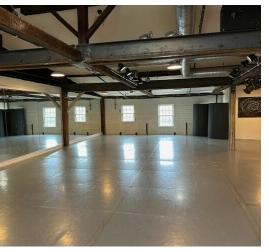

#### **PROPERTY DESCRIPTION**

This freestanding +/- 6,415 Sq ft building is an Ideal Downtown Location! The property is adjacent to municipal parking and is a short walk to shops and restaurants. This building is currently used as a dance studio and music academy and would be ideal for any retail, office, or medical use. Current owners fully renovated the building in 2012/2013.

### **PROPERTY HIGHLIGHTS**

- B1 (retail/office)
- Adjacent to municipal parking
- +/- 6000 Sq ft of Retail Space
- +/- 3000 Sq ft full basement for Storage
- · Handicap Accessible
- 3 Bathrooms: 2 Handicap Accessible + 1 Additional
- City Water + City Sewer
- Propane Heat
- Updated Sprinkler System