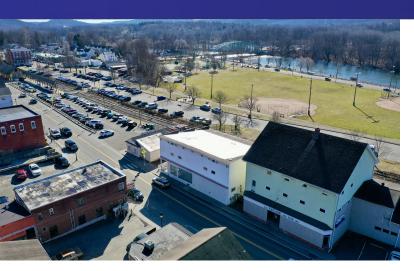

#### **PROPERTY DESCRIPTION**

This freestanding +/- 6,415 Sq ft building is an Ideal Downtown Location! The property is adjacent to municipal parking and is a short walk to shops and restaurants. This building is currently used as a dance studio and music academy and would be ideal for any retail, office, or medical use. Current owners fully renovated the building in 2012/2013.

### **PROPERTY HIGHLIGHTS**

- B1 (retail/office)
- Adjacent to municipal parking
- +/- 6000 Sq ft of Retail Space
- +/- 3000 Sq ft full basement for Storage
- · Handicap Accessible
- 3 Bathrooms: 2 Handicap Accessible + 1 Additional
- City Water + City Sewer
- Propane Heat
- Updated Sprinkler System