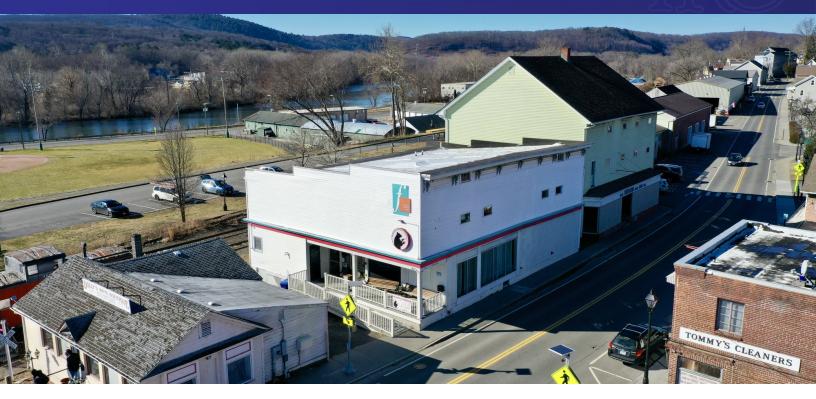

# FOR SALE // 77 RAILROAD ST, NEW MILFORD, CT

C

#### **PROPERTY DESCRIPTION**

This freestanding +/- 6,415 Sq ft building is an Ideal Downtown Location! The property is adjacent to municipal parking and is a short walk to shops and restaurants. This building is currently used as a dance studio and music academy and would be ideal for any retail, office, or medical use. Current owners fully renovated the building in 2012/2013.

### **PROPERTY HIGHLIGHTS**

- B1 (retail/office)
- · Adjacent to municipal parking
- +/- 6000 Sq ft of Retail Space
- +/- 3000 Sq ft full basement for Storage
- Handicap Accessible
- 3 Bathrooms: 2 Handicap Accessible + 1 Additional
- City Water + City Sewer
- Propane Heat
- Updated Sprinkler System