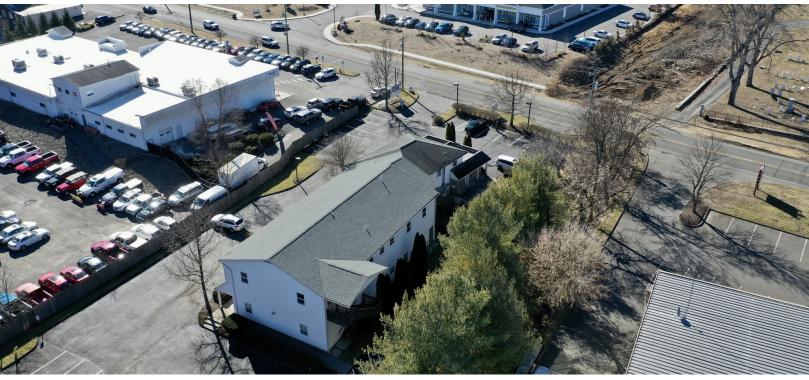

#### **PROPERTY DESCRIPTION**

Rare opportunity to own a well maintained commercial/residential property in the heart of Brookfield. Currently leased with under market rents. This 2.12 Acre property has plenty of parking and great signage on RT. 7. This building includes 5 commercial rentals and 2 residential rentals. Ideal for investor or owner occupant.

#### **PROPERTY HIGHLIGHTS**

- 7 Units
- Built 1900 (Remodeled 2006)
- C-2 (commercial) Zone
- Gas Heat
- Central A/C
- City Water, Sewer and Gas
- Parking: +/- 29 Spaces
- Separately metered gas heat and central A/C in Commercial Units
- Separately Metered Electric Heat in Residential Units