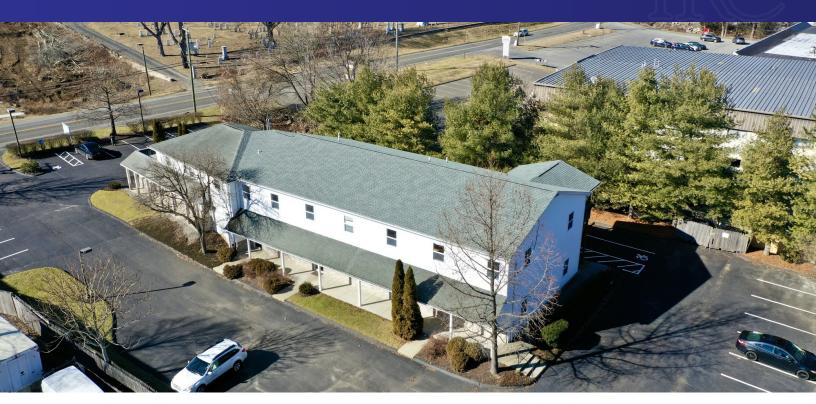

#### **PROPERTY DESCRIPTION**

Rare opportunity to own a well maintained commercial/residential property in the heart of Brookfield. Currently leased with under market rents. This 2.12 Acre property has plenty of parking and great signage on RT. 7. This building includes 5 commercial rentals and 2 residential rentals. Ideal for investor or owner occupant.

#### **PROPERTY HIGHLIGHTS**

- 7 Units
- Built 1900 (Remodeled 2006)
- C-2 (commercial) Zone
- Gas Heat
- Central A/C
- City Water, Sewer and Gas
- Parking: +/- 29 Spaces
- Separately metered gas heat and central A/C in Commercial Units
- Separately Metered Electric Heat in Residential Units

| OFFERING SUMMARY |                   |  |
|------------------|-------------------|--|
| Sale Price:      | \$1,195,000       |  |
| Lot Size:        | 2.12 Acres        |  |
| Building Size:   | 9,896 SF          |  |
| Taxes            | \$20,834 per Year |  |
| NOI              | \$63,976.96       |  |
| Cap Rate         | 5.6%              |  |