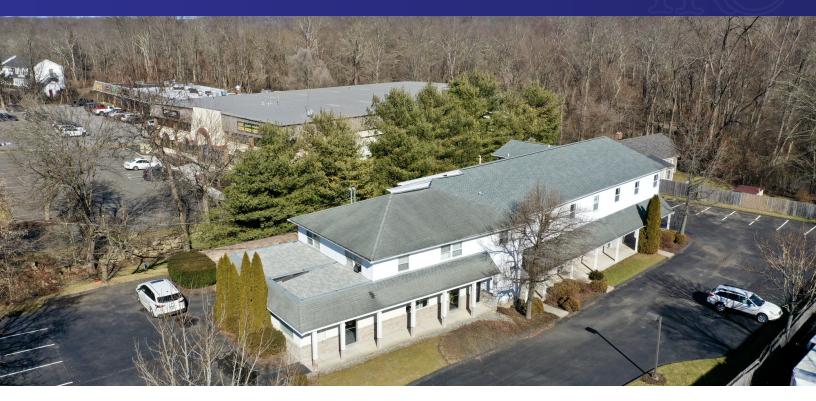

#### **PROPERTY DESCRIPTION**

Rare opportunity to own a well maintained commercial/residential property in the heart of Brookfield. Currently leased with under market rents. This 2.12 Acre property has plenty of parking and great signage on RT. 7. This building includes 5 commercial rentals and 2 residential rentals. Ideal for investor or owner occupant.

#### **PROPERTY HIGHLIGHTS**

- 7 Units
- Built 1900 (Remodeled 2006)
- C-2 (commercial) Zone
- Gas Heat
- Central A/C
- City Water, Sewer and Gas
- Parking: +/- 29 Spaces
- Separately metered gas heat and central A/C in Commercial Units
- Separately Metered Electric Heat in Residential Units

| OFFERING SUMMARY |                   |  |
|------------------|-------------------|--|
| Sale Price:      | \$1,195,000       |  |
| Lot Size:        | 2.12 Acres        |  |
| Building Size:   | 9,896 SF          |  |
| Taxes            | \$20,834 per Year |  |
| NOI              | \$63,976.96       |  |
| Cap Rate         | 5.6%              |  |