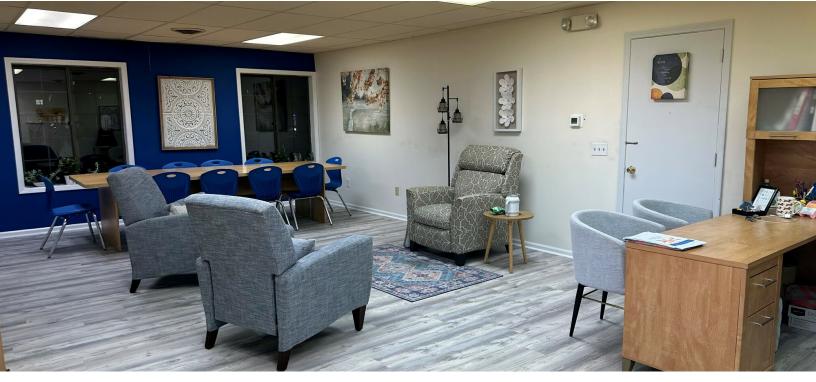

#### **PROPERTY DESCRIPTION**

Light and Bright second floor office space on Federal Road (Route 7). Open floor plan with large windows. Ideal for any professional or medical office use.Landlord willing to demise unit for long term lease!

### **PROPERTY HIGHLIGHTS**

- Open Floor Plan
- Heat Pump
- Central AC
- Well/City Sewer
- Easy Access to I-84
- Landlord will demise space for long term lease

| OFFERING SUMMARY |                            |
|------------------|----------------------------|
| Lease Rate:      | \$695.00 per month (Gross) |
| Available SF:    | 569 SF                     |