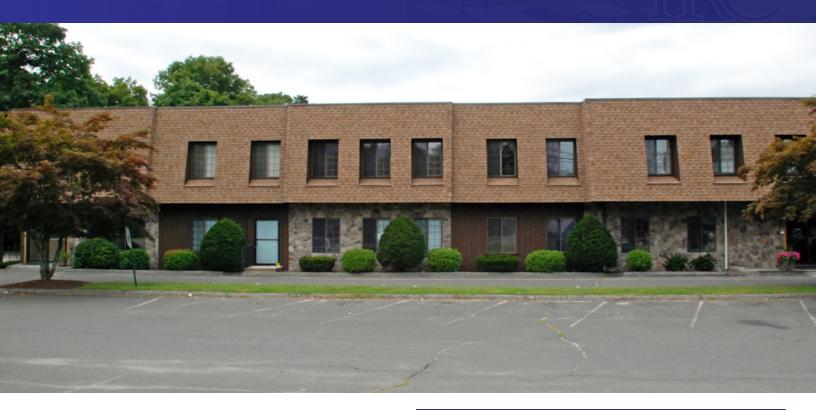

#### **PROPERTY DESCRIPTION**

Light and Bright second floor office space on Federal Road (Route 7). Open floor plan with large windows. Ideal for any professional or medical office use.Landlord willing to demise unit for long term lease!

### **PROPERTY HIGHLIGHTS**

- Open Floor Plan
- Heat Pump
- Central AC
- Well/City Sewer
- Easy Access to I-84
- Landlord will demise space for long term lease

| OFFERING SUMMARY |                            |
|------------------|----------------------------|
| Lease Rate:      | \$695.00 per month (Gross) |
| Available SF:    | 569 SF                     |