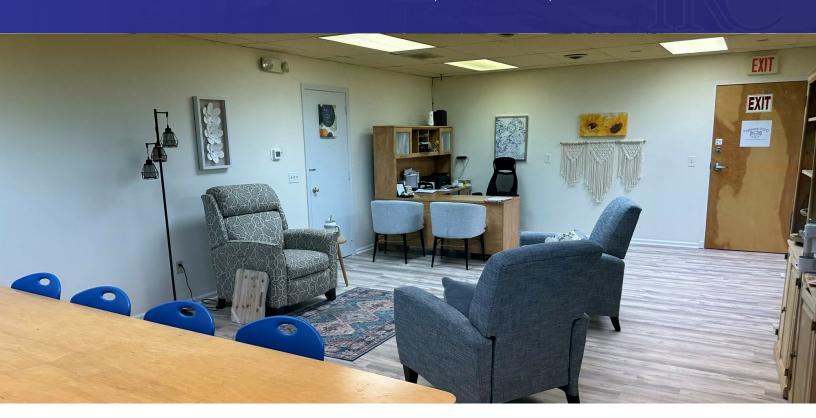

#### **PROPERTY DESCRIPTION**

Light and Bright second floor office space on Federal Road (Route 7). Open floor plan with large windows. Ideal for any professional or medical office use.Landlord willing to demise unit for long term lease!

### **PROPERTY HIGHLIGHTS**

- Open Floor Plan
- Heat Pump
- Central AC
- Well/City Sewer
- Easy Access to I-84
- Landlord will demise space for long term lease

| OFFERING SUMMARY |                            |
|------------------|----------------------------|
| Lease Rate:      | \$695.00 per month (Gross) |
| Available SF:    | 569 SF                     |