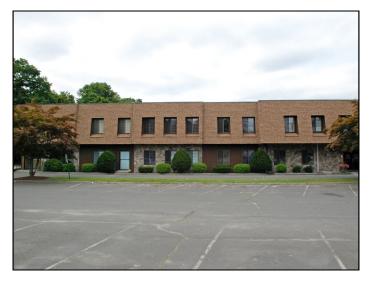

#### ~ FOR SALE ~ BROOKFIELD OFFICE PARK

### 304 FEDERAL ROAD (ROUTE 7), Unit 115, BROOKFIELD, CT

| Size:                  | +/- 543 Sq. Ft.        |
|------------------------|------------------------|
| Utilities:             | Well/City Sewer        |
| Heating/Cooling:       | Heat Pump; Central A/C |
| <b>Common Charges:</b> | \$192.50 per month     |
| Taxes:                 | \$855.76 per year      |
| Sale Price:            | \$49,900               |

First floor office suite at Brookfield Office Park. Suite has 3 private offices, reception area, kitchenette with sink, and waiting area with new drop ceiling. Ideal for any professional or medical office use. Easy access to I-84.