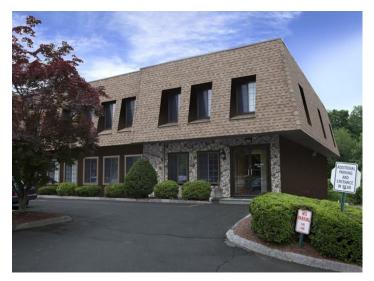

#### ~ FOR SALE ~ BROOKFIELD OFFICE PARK

### 304 FEDERAL ROAD (ROUTE 7), Unit 115, BROOKFIELD, CT

| Size:                  | +/- 543 Sq. Ft.        |
|------------------------|------------------------|
| Utilities:             | Well/City Sewer        |
| Heating/Cooling:       | Heat Pump; Central A/C |
| <b>Common Charges:</b> | \$192.50 per month     |
| Taxes:                 | \$855.76 per year      |
| Sale Price:            | \$49,900               |

First floor office suite at Brookfield Office Park. Suite has 3 private offices, reception area, kitchenette with sink, and waiting area with new drop ceiling. Ideal for any professional or medical office use. Easy access to I-84.