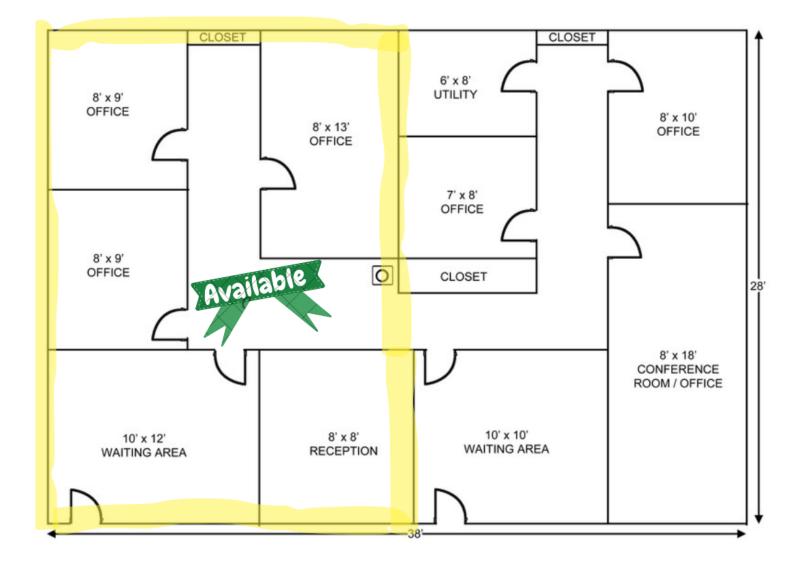

### 304 FEDERAL ROAD (ROUTE 7), Unit 115, BROOKFIELD, CT

| Size:                  | +/- 543 Sq. Ft.        |
|------------------------|------------------------|
| Utilities:             | Well/City Sewer        |
| Heating/Cooling:       | Heat Pump; Central A/C |
| <b>Common Charges:</b> | \$192.50 per month     |
| Taxes:                 | \$855.76 per year      |
| Sale Price:            | \$49,900               |

First floor office suite at Brookfield Office Park. Suite has 3 private offices, reception area, kitchenette with sink, and waiting area with new drop ceiling. Ideal for any professional or medical office use. Easy access to I-84.