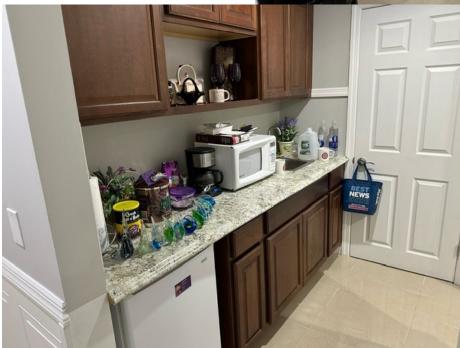

First floor office suite at Brookfield Office Park. Suite has 3 private offices, reception area, kitchenette with sink, and waiting area with new drop ceiling. Ideal for any professional or medical office use. Easy access to I-84.