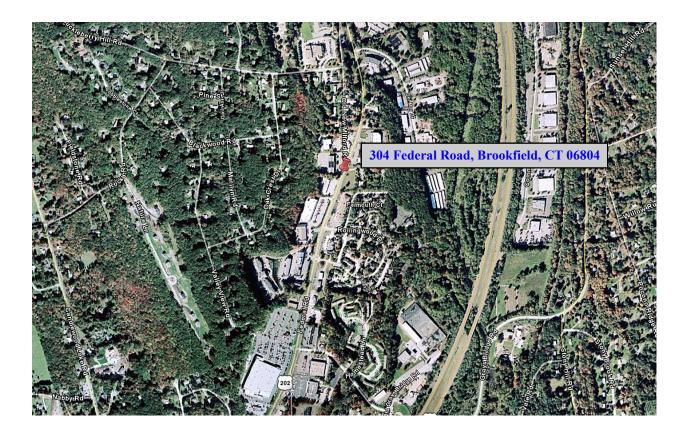

### 304 FEDERAL ROAD (ROUTE 7), Unit 115, BROOKFIELD, CT

| Size:                  | +/- 543 Sq. Ft.        |
|------------------------|------------------------|
| Utilities:             | Well/City Sewer        |
| Heating/Cooling:       | Heat Pump; Central A/C |
| <b>Common Charges:</b> | \$192.50 per month     |
| Taxes:                 | \$855.76 per year      |
| Sale Price:            | \$49,900               |

## 304 FEDERAL ROAD (ROUTE 7), BROOKFIELD, CT