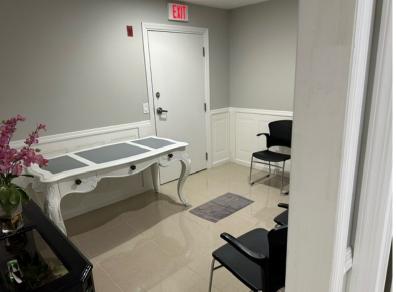

First floor office suite at Brookfield Office Park. Suite has 3 private offices, reception area, kitchenette with sink, and waiting area with new drop ceiling. Ideal for any professional or medical office use. Easy access to I-84.