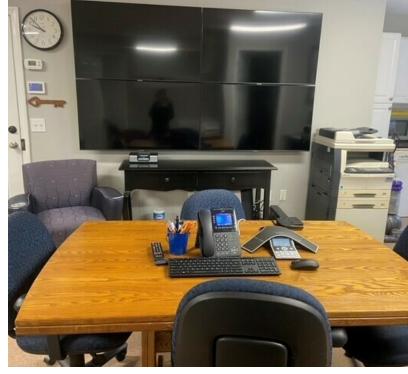

#### PROPERTY DESCRIPTION

Professional office located on Mill Plain Road. Ideal location with ample parking, 3 private windowed offices, open bullpen area and private bath. Easy access to I-84 and 684.

#### **PROPERTY HIGHLIGHTS**

- 3 Private Windowed Offices
- Large Bullpen
- Private Bath
- · City Water Sewer
- Shared Parking
- · Restaurants and Danbury Mall Nearby

| OFFERING SUMMARY |                              |
|------------------|------------------------------|
| Lease Rate:      | \$1,100.00 per month (Gross) |
| Available SF:    | 869 SF                       |