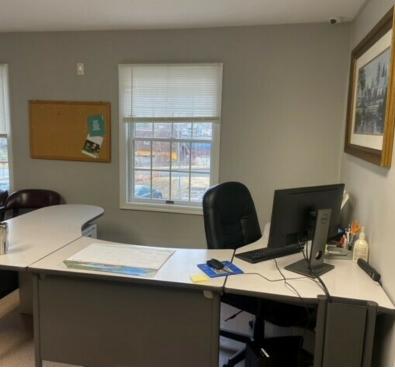

#### PROPERTY DESCRIPTION

Professional office located on Mill Plain Road. Ideal location with ample parking, 3 private windowed offices, open bullpen area and private bath. Easy access to I-84 and 684.

#### **PROPERTY HIGHLIGHTS**

- 3 Private Windowed Offices
- Large Bullpen
- Private Bath
- · City Water Sewer
- Shared Parking
- · Restaurants and Danbury Mall Nearby

| OFFERING SUMMARY |                              |
|------------------|------------------------------|
| Lease Rate:      | \$1,100.00 per month (Gross) |
| Available SF:    | 869 SF                       |