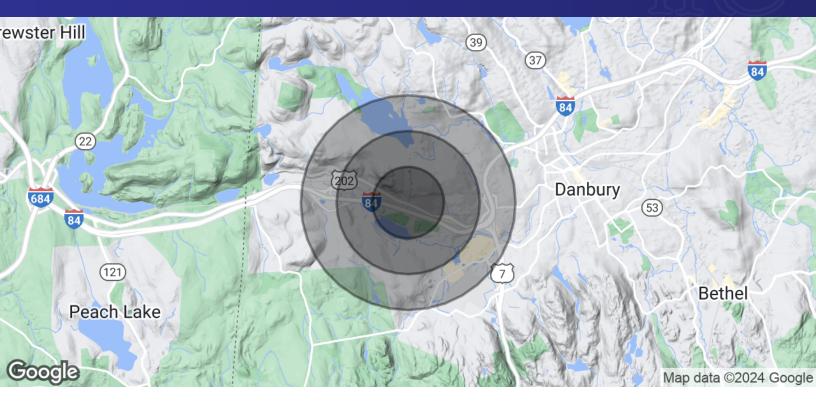

| DEMOGRAPHICS      | 0.5 MILES | 1 MILE   | 1.5 MILES |
|-------------------|-----------|----------|-----------|
| Total Households  | 416       | 1,671    | 4,605     |
| Total Population  | 1,111     | 4,358    | 11,372    |
| Average HH Income | \$93,461  | \$97,020 | \$99,430  |

JOE DIMYAN
Broker
203.313.3920
jdimyan@towercorp.com

MICHAEL DIMYAN Broker 203.948.2891 mdimyan@towercorp.com

| POPULATION           | 0.5 MILES | 1 MILE | 1.5 MILES |
|----------------------|-----------|--------|-----------|
| Total Population     | 1,111     | 4,358  | 11,372    |
| Average Age          | 35.8      | 35.4   | 36.4      |
| Average Age (Male)   | 32.9      | 33.1   | 35.4      |
| Average Age (Female) | 36.9      | 36.2   | 37.0      |

| HOUSEHOLDS & INCOME | 0.5 MILES | 1 MILE    | 1.5 MILES |
|---------------------|-----------|-----------|-----------|
| Total Households    | 416       | 1,671     | 4,605     |
| # of Persons per HH | 2.7       | 2.6       | 2.5       |
| Average HH Income   | \$93,461  | \$97,020  | \$99,430  |
| Average House Value | \$288,088 | \$298,660 | \$322,809 |