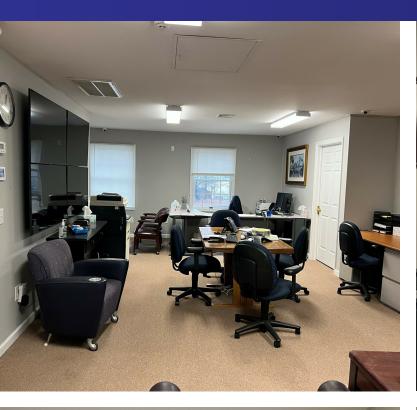

#### PROPERTY DESCRIPTION

Professional office located on Mill Plain Road. Ideal location with ample parking, 3 private windowed offices, open bullpen area and private bath. Easy access to I-84 and 684.

#### **PROPERTY HIGHLIGHTS**

- 3 Private Windowed Offices
- Large Bullpen
- Private Bath
- · City Water Sewer
- Shared Parking
- · Restaurants and Danbury Mall Nearby

| OFFERING SUMMARY |                              |
|------------------|------------------------------|
| Lease Rate:      | \$1,100.00 per month (Gross) |
| Available SF:    | 869 SF                       |