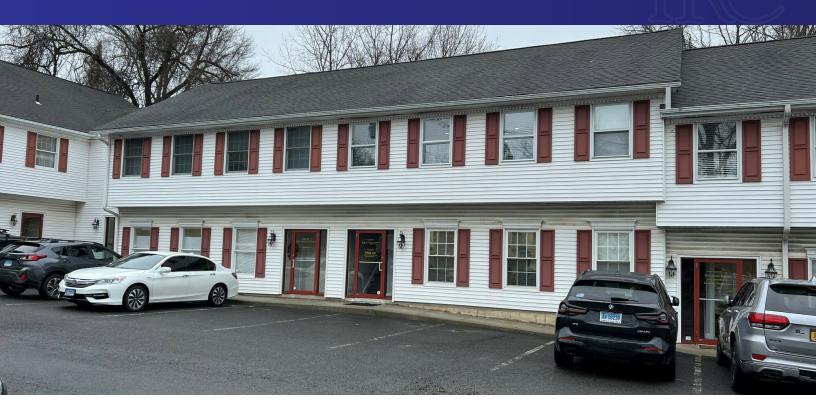

#### PROPERTY DESCRIPTION

Professional office located on Mill Plain Road. Ideal location with ample parking, 3 private windowed offices, open bullpen area and private bath. Easy access to I-84 and 684.

#### **PROPERTY HIGHLIGHTS**

- 3 Private Windowed Offices
- Large Bullpen
- Private Bath
- · City Water Sewer
- Shared Parking
- · Restaurants and Danbury Mall Nearby

| OFFERING SUMMARY |                              |
|------------------|------------------------------|
| Lease Rate:      | \$1,100.00 per month (Gross) |
| Available SF:    | 869 SF                       |